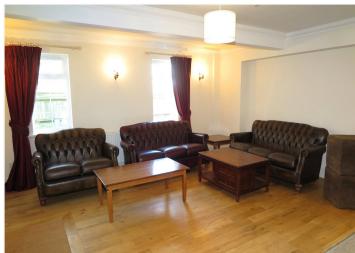

## **ACCOMMODATION**

Good Sized Bedroom

Bed with Storage and Fitted Wardrobes

En suite Shower Room

Communal Lounge, Kitchen, Separate WC & Laundry Room

Communal areas cleaned fortnightly

Garden

Private Parking

# **DESCRIPTION**

UCA Students- A good sized single bedroom (14'4 x 13'1) with En Suite Shower room, Communal Lounge, kitchen, Separate WC, Laundry, Cold Store. Garden and Parking.

Rooms within this student only building, which has recently undergone extensive refurbishment (2020) are extremely sought after. The property is located within walking distance of the university of The Creative Arts so to not miss out and be disappointed, please register your interest ASAP.