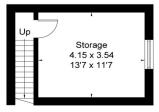

# Approximate Floor Area = 356.9 sq m / 3842 sq ft Basement = 18 sq m / 194 sq ft Total = 374.9 sq m / 4036 sq ft

Ground Floor First Floor

**Basement** 

Drawn for illustration and identification purposes only by fourwalls-group.com 251060