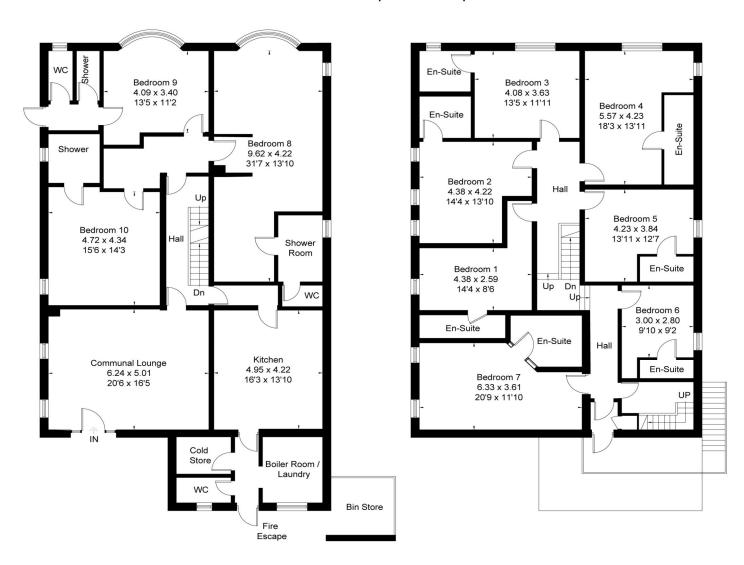

# Approximate Floor Area = 356.9 sq m / 3842 sq ft Basement = 18 sq m / 194 sq ft Total = 374.9 sq m / 4036 sq ft

Ground Floor First Floor

**Basement** 

Drawn for illustration and identification purposes only by fourwalls-group.com 251060

## **ACCOMMODATION**

Good Sized Bedroom

Bed with Storage and Fitted Wardrobes

En suite Shower Room

Communal Lounge, Kitchen, Separate WC & Laundry Room

Communal areas cleaned fortnightly

Garden

Private Parking

# **DESCRIPTION**

UCA Students- A good sized single bedroom (14'4 x 13'1) with En Suite Shower room, Communal Lounge, kitchen, Separate WC, Laundry, Cold Store. Garden and Parking.

Rooms within this student only building, which has recently undergone extensive refurbishment (2020) are extremely sought after. The property is located within walking distance of the university of The Creative Arts so to not miss out and be disappointed, please register your interest ASAP.