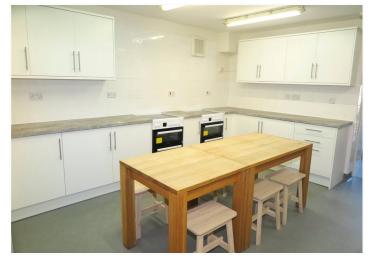

## **ACCOMMODATION**

Good Sized Bedroom

Bed with Storage and Fitted Wardrobes

En suite Shower Room

Communal Lounge, Kitchen, Separate WC & Laundry Room

Communal areas cleaned fortnightly

Garden

Private Parking

# **DESCRIPTION**

UCA Students- A good sized single bedroom (14'4 x 13'1) with En Suite Shower room, Communal Lounge, kitchen, Separate WC, Laundry, Cold Store. Garden and Parking.

Rooms within this student only building, which has recently undergone extensive refurbishment (2020) are extremely sought after. The property is located within walking distance of the university of The Creative Arts so to not miss out and be disappointed, please register your interest ASAP.