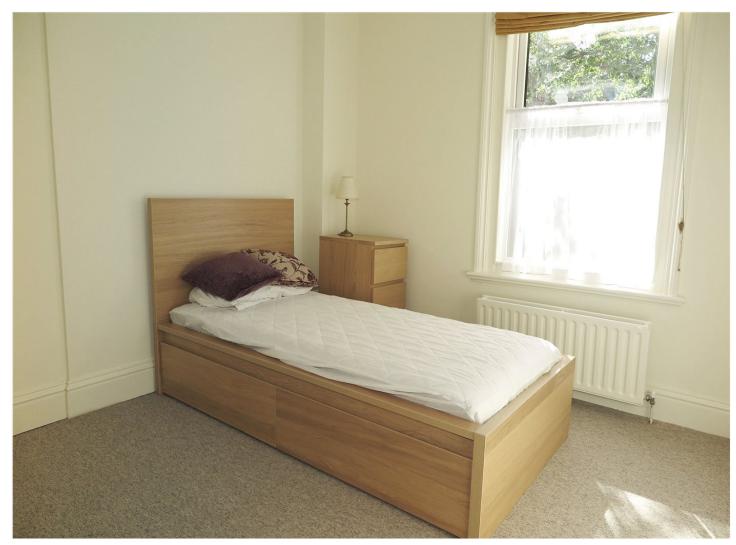

## **ACCOMMODATION**

Good Sized Bedroom

Bed with Storage and Fitted Wardrobes

En suite Shower Room

Communal Lounge, Kitchen, Separate WC & Laundry Room

Communal areas cleaned fortnightly

Garden

Private Parking

# **DESCRIPTION**

UCA Students- A good sized single bedroom (14'4 x 13'1) with En Suite Shower room, Communal Lounge, kitchen, Separate WC, Laundry, Cold Store. Garden and Parking.

Rooms within this student only building, which has recently undergone extensive refurbishment (2020) are extremely sought after. The property is located within walking distance of the university of The Creative Arts so to not miss out and be disappointed, please register your interest ASAP.