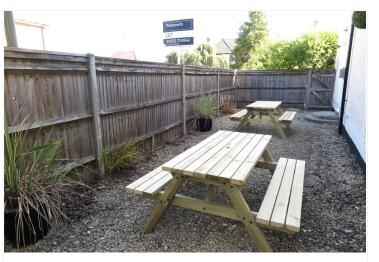

## **ACCOMMODATION**

Good Sized Bedroom

Bed with Storage and Fitted Wardrobes

En suite Shower Room

Communal Lounge, Kitchen, Separate WC & Laundry Room

Communal areas cleaned fortnightly

Garden

Private Parking

# **DESCRIPTION**

UCA Students- A good sized single bedroom (14'4 x 13'1) with En Suite Shower room, Communal Lounge, kitchen, Separate WC, Laundry, Cold Store. Garden and Parking.

Rooms within this student only building, which has recently undergone extensive refurbishment (2020) are extremely sought after. The property is located within walking distance of the university of The Creative Arts so to not miss out and be disappointed, please register your interest ASAP.