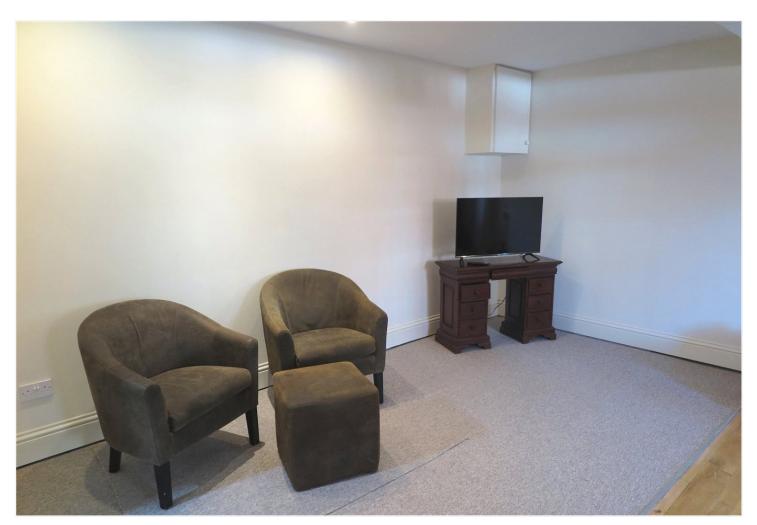

## **ACCOMMODATION**

Good Sized Bedroom

Bed with Storage and Fitted Wardrobes

En suite Shower Room

Communal Lounge, Kitchen, Separate WC & Laundry Room

Communal areas cleaned fortnightly

Garden

Private Parking

# **DESCRIPTION**

UCA Students- A good sized single bedroom (14'4 x 13'1) with En Suite Shower room, Communal Lounge, kitchen, Separate WC, Laundry, Cold Store. Garden and Parking.

Rooms within this student only building, which has recently undergone extensive refurbishment (2020) are extremely sought after. The property is located within walking distance of the university of The Creative Arts so to not miss out and be disappointed, please register your interest ASAP.