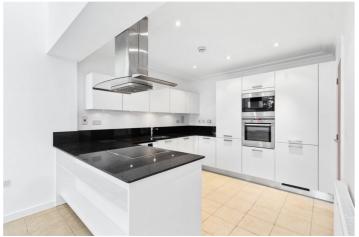

This attractive property has been newly decorated and benefits from wood flooring throughout. Conveniently located just off Putney Hill with allocated off street parking it is a short walk all the transport facilities and amenities Putney has to offer. Towards the front of the house is a generous reception room. At the rear is a spacious, open-plan kitchen/dining room with French doors leading to a sunny west facing garden. There is also a downstairs w/c and the benefit of side access. The first floor comprises three double bedrooms, with the master bedroom featuring built-in wardrobes and ensuite with bath and separate shower. The second bedroom also has fitted wardrobes and the jack-and-jill style family bathroom services both bedroom two and three. This also offers a separate bath and shower. The property is one of only three houses quietly tucked away off Putney Hill but still affording easy access to Putney Mainline and East Putney stations as well as access to the A3. The shops, cafes and restaurants in the area are also on your doorstep.