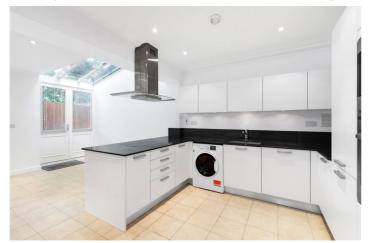

This attractive property has been newly decorated and benefits from wood flooring throughout. Conveniently located just off Putney Hill with allocated off street parking it is a short walk all the transport facilities and amenities Putney has to offer. Towards the front of the house is a generous reception room. At the rear is a spacious, open-plan kitchen/dining room with French doors leading to a sunny west facing garden. There is also a downstairs w/c and the benefit of side access. The first floor comprises three double bedrooms, with the master bedroom featuring built-in wardrobes and ensuite with bath and separate shower. The second bedroom also has fitted wardrobes and the jack-and-jill style family bathroom services both bedroom two and three. This also offers a separate bath and shower. The property is one of only three houses quietly tucked away off Putney Hill but still affording easy access to Putney Mainline and East Putney stations as well as access to the A3. The shops, cafes and restaurants in the area are also on your doorstep.