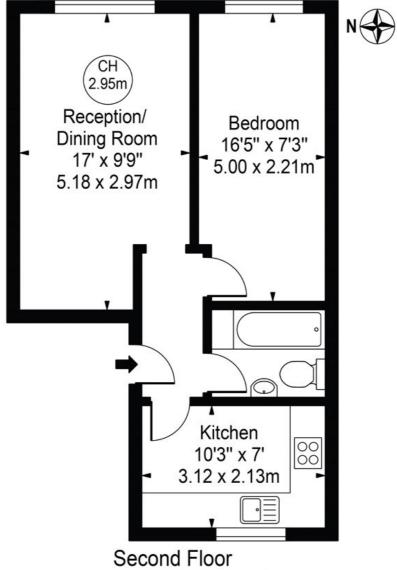

## Ladbroke Grove

Approx. Gross Internal Area 429 Sq Ft - 39.86 Sq M

For Illustration Purposes Only - Not To Scale

This floor plan should be used as a general outline for guidance only and does not constitute in whole or in part an offer or contract.

This floorplan is for illustration purposes only and is not to scale. The position and size of doors, windows, appliances and other features are approximate.

Tenure:

Term:

Service Charge: £1300 per annum