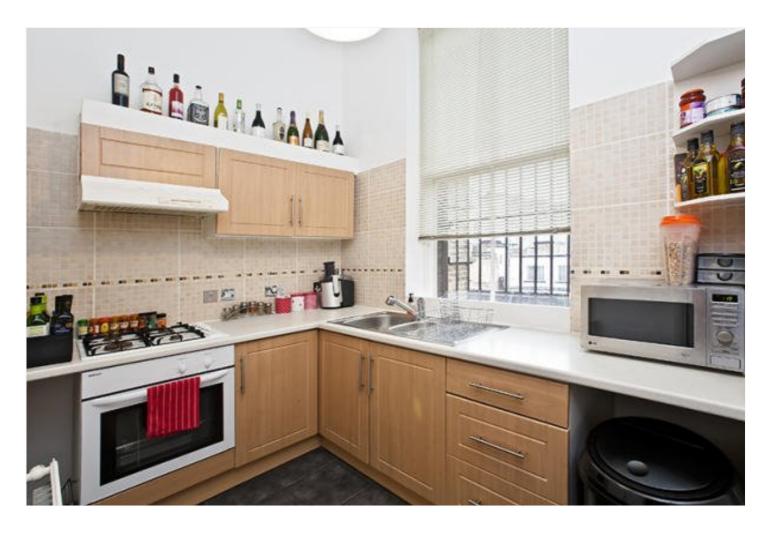

## **DESCRIPTION:**

This great one bedroom flat is set on the first floor of this Victorian building. The property comprises of a large double bedroom, well proportioned kitchen, separate living room and a family bathroom. The flat also benefits from high ceilings and an abundance of light.