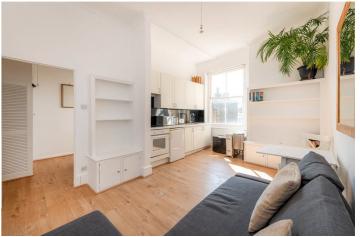

## **DESCRIPTION:**

Spacious studio apartment located in the heart of Ladbroke Grove, Notting Hill.

Ideally located within 1 minutes' walk of Ladbroke Grove Underground station (Zone 2 Hammersmith and city line), allowing for very easy access to Central London and other parts of the city.

Comprising a very bright and spacious living area with a fitted kitchen and separate three-piece bathroom. The property has benefited from a recent redecoration and is available immediately on a furnished basis.