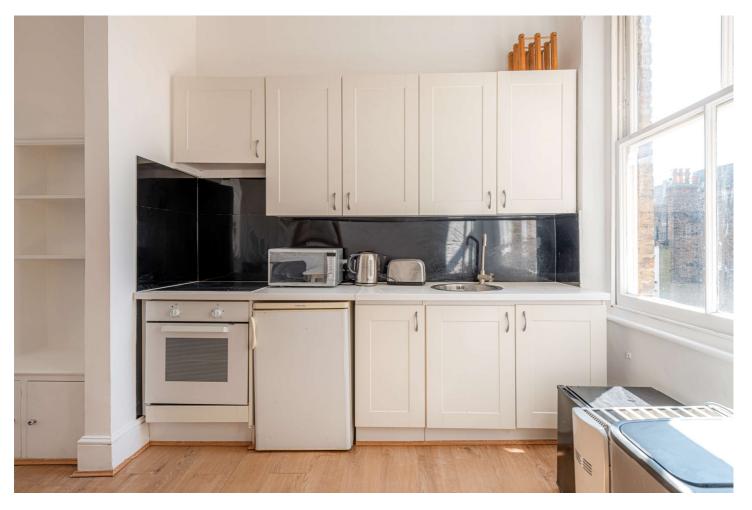

Comprising a very bright and spacious living area with a fitted kitchen and separate three-piece bathroom. The property has benefited from a recent redecoration and is available immediately on a furnished basis.