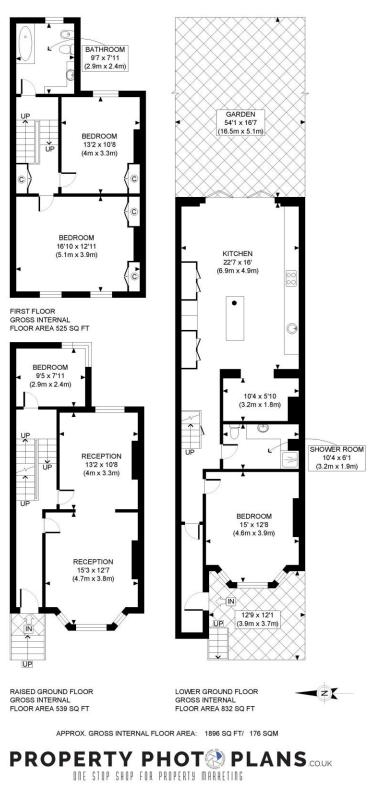

## Loftus Road, Shepherd's Bush, W12 £1,500,000 Freehold

A fabulous four bedroom family house with substantial garden on this ever popular tree lined road.

Double Reception Room | Kitchen | 4 Bedrooms | Bathroom | Shower Room | Garden | 1896 Sq Ft / 176 Sq M | Council Tax Band G | EPC Rating Band D

## DESCRIPTION

Offered in extremely good order throughout, accommodation comprises entrance hall, double reception room and bedroom/study on the raised ground floor; the lower ground floor offers kitchen/family room, walk-in larder, shower room and bedroom; the first floor offers two further bedrooms and bathroom. The house also benefits from a good size private garden, whilst there is also scope, subject to the usual necessary consents, to extend and create an additional floor.

LOCAL AUTHORITY Hammersmith & Fulham

TENURE Freehold.

PRICE: £1,500,000 Freehold

This plan is for illustrative purposes only and should be used as such by any prospective client. Whilst every attempt has been made to ensure the accuracy of the Floor Plan contained here, measurements of the doors, windows, rooms and any other items are approximate and no responsibility is taken for any errors, omissions, or misstatement. The services, systems and appliances shown have not been tested and no guarantee as to the operability or efficiency can be given.

The displayed square footage is taken from the floor plans with measurements created using the Royal Institute of Chartered Surveyors' Code of Practice for Measuring. These measurements are approximate and included for illustrative purposes only. Winkworth does not make any representation as to the accuracy of these measurements and you should seek to verify them for yourself. Winkworth accept no liability for any loss you may suffer if you rely on these measurements.