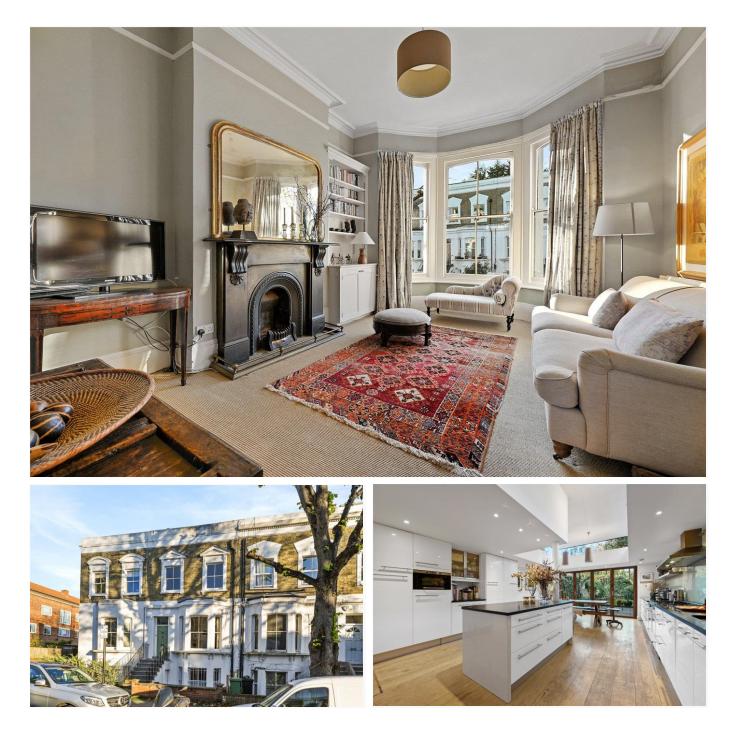

## Loftus Road, Shepherd's Bush, W12 £1,500,000 Freehold

A fabulous four bedroom family house with substantial garden on this ever popular tree lined road.

Double Reception Room | Kitchen | 4 Bedrooms | Bathroom | Shower Room | Garden | 1896 Sq Ft / 176 Sq M | Council Tax Band G | EPC Rating Band D

## DESCRIPTION

Offered in extremely good order throughout, accommodation comprises entrance hall, double reception room and bedroom/study on the raised ground floor; the lower ground floor offers kitchen/family room, walk-in larder, shower room and bedroom; the first floor offers two further bedrooms and bathroom. The house also benefits from a good size private garden, whilst there is also scope, subject to the usual necessary consents, to extend and create an additional floor.