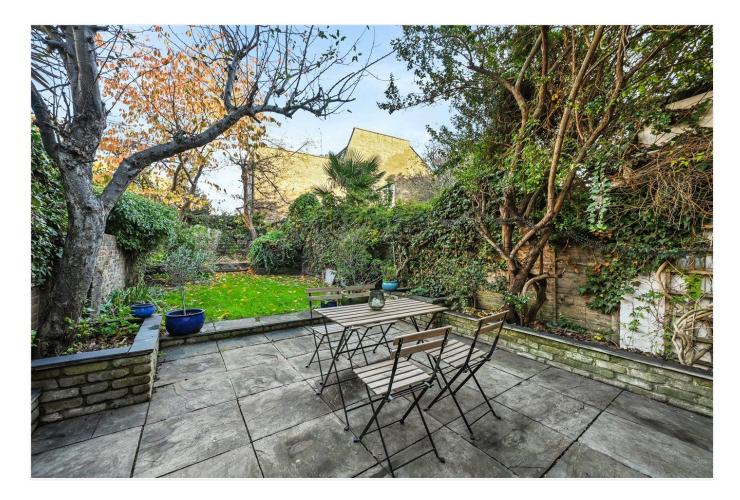

## DESCRIPTION

Offered in extremely good order throughout, accommodation comprises entrance hall, double reception room and bedroom/study on the raised ground floor; the lower ground floor offers kitchen/family room, walk-in larder, shower room and bedroom; the first floor offers two further bedrooms and bathroom. The house also benefits from a good size private garden, whilst there is also scope, subject to the usual necessary consents, to extend and create an additional floor.