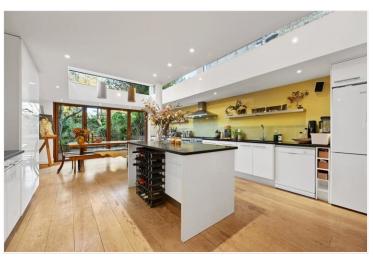

## DESCRIPTION

Offered in extremely good order throughout, accommodation comprises entrance hall, double reception room and bedroom/study on the raised ground floor; the lower ground floor offers kitchen/family room, walk-in larder, shower room and bedroom; the first floor offers two further bedrooms and bathroom. The house also benefits from a good size private garden, whilst there is also scope, subject to the usual necessary consents, to extend and create an additional floor.