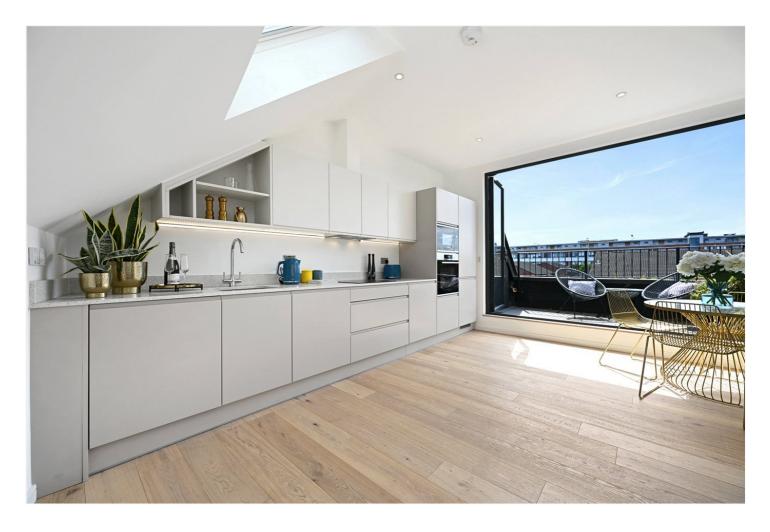

## **DESCRIPTION:**

A Stunning two double bedroom third floor apartment with roof terrace forming part of the of the new gated boutique development of Boot Court, consisting of eight luxury apartments set in the heart of the Wendell Park area.

The apartments are finished to an excellent standard throughout with fully integrated kitchens with a high specification appliances, as well as hardwood flooring and underfloor heating.