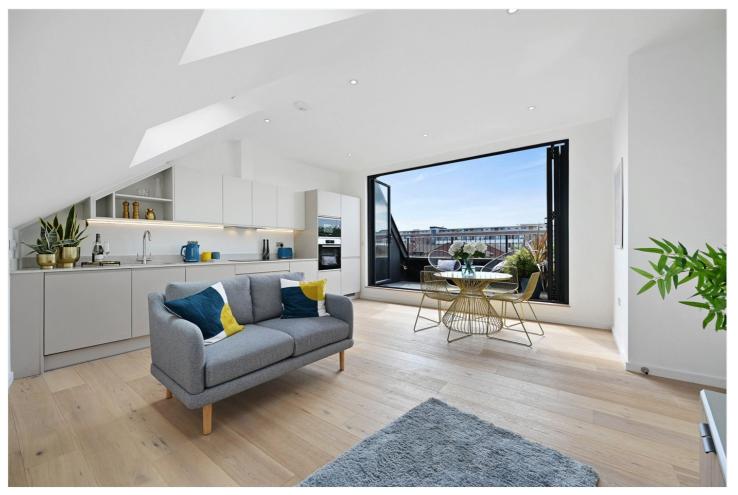

## **DESCRIPTION:**

A Stunning two double bedroom third floor apartment with roof terrace forming part of the of the new gated boutique development of Boot Court, consisting of eight luxury apartments set in the heart of the Wendell Park area.

The apartments are finished to an excellent standard throughout with fully integrated kitchens with a high specification appliances, as well as hardwood flooring and underfloor heating.