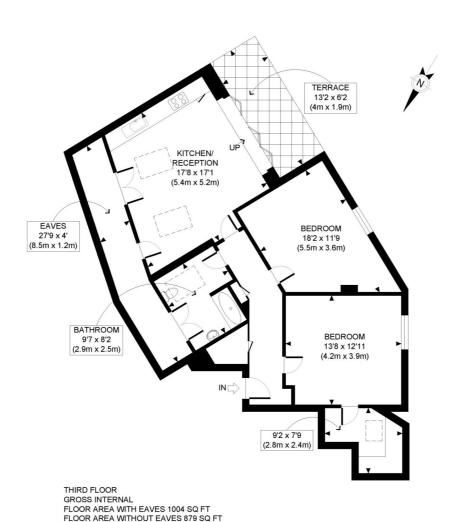

APPROX. GROSS INTERNAL FLOOR AREA WITH EAVES: 1004 SQ FT/ 93 SQM APPROX. GROSS INTERNAL FLOOR AREA WITHOUT EAVES: 879 SQ FT/ 82 SQM

This plan is for illustrative purposes only and should be used as such by any prospective client.

Whilst every attempt has been made to ensure the accuracy of the Floor Plan contained here, measurements of the doors, windows, rooms and any other items are approximate and no responsibility is taken for any errors, omissions, or misstatement.