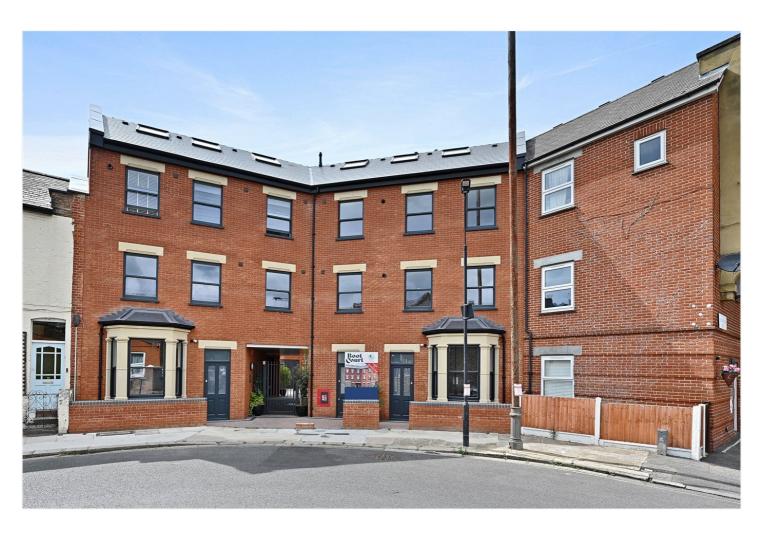

BOOT COURT, SHEPHERDS BUSH, LONDON, W12 £650,000 LEASEHOLD

A STUNNING TWO DOUBLE BEDROOM THIRD FLOOR APARTMENT WITH PRIVATE ROOF TERRACE FORMING PART OF THE OF THE NEW GATED BOUTIQUE DEVELOPMENT OF BOOT COURT, CONSISTING OF EIGHT LUXURY APARTMENTS SET IN THE HEART OF THE WENDELL PARK AREA

## **DESCRIPTION:**

A Stunning two double bedroom third floor apartment with roof terrace forming part of the of the new gated boutique development of Boot Court, consisting of eight luxury apartments set in the heart of the Wendell Park area.