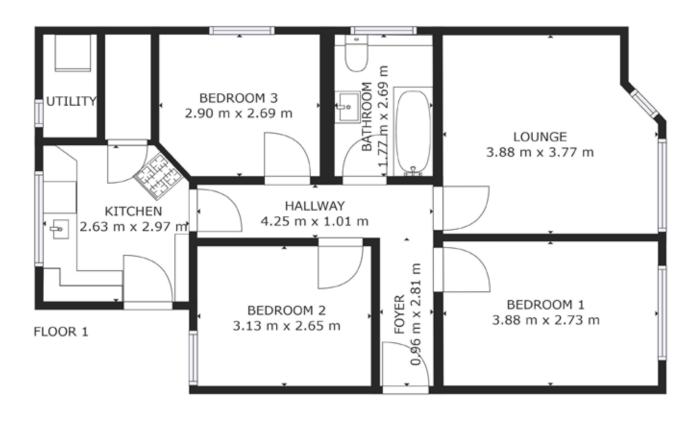

Three Bedrooms | Large Kitchen | Sea Views | Parking | Top Floor | Great Location

EPC D | Council tax band C Ground Rent - Peppercorn | Maintenace £100 pcm AirBnB not allowed | Pets - TBC