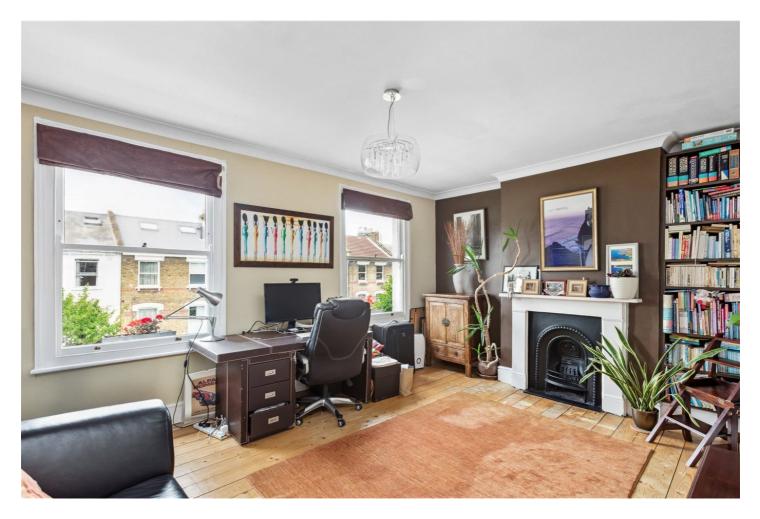

## **DESCRIPTION:**

A beautifully presented, four-bedroom family home set moments from the tube on Ambler Road, N4. Standing close to 1,600 sqft, the property has been tastefully decorated throughout, and benefits from a wealth of period charm. Accommodation comprises of a wonderfully bright, double reception complete with featured log burner, ornate cornicing and the original Victorian wooden floorboards, with access directly through to a sociable kitchen with plentiful worktops, cupboard space and a cleverly built breakfast bar. Leading out of the kitchen is a well-maintained garden, with patioed area, mature shrubs and artificial grass, perfect for children to play out in. The first floor occupies the master bedroom spanning the full width of the building, with a further double bedroom behind, while the recently refurbished family bathroom with standalone bath and separate shower is on the half landing. The top floor offers another two good sized double bedrooms, while the property is completed with a downstairs we and useful cellar.