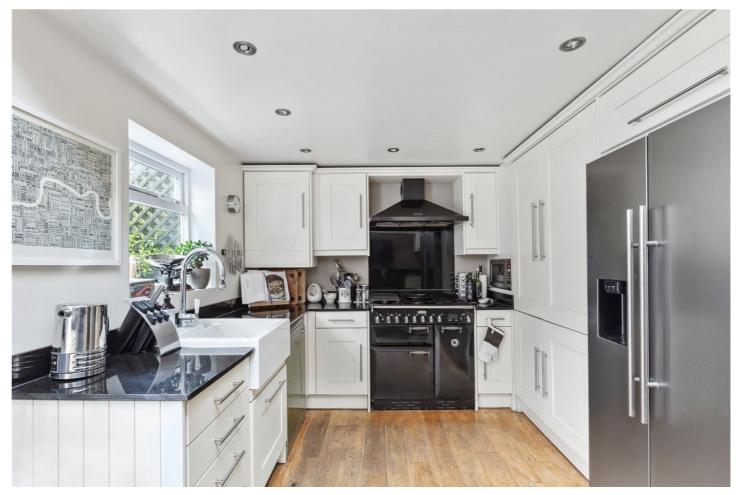

## **DESCRIPTION:**

A beautifully presented, four-bedroom family home set moments from the tube on Ambler Road, N4. Standing close to 1,600 sqft, the property has been tastefully decorated throughout, and benefits from a wealth of period charm. Accommodation comprises of a wonderfully bright, double reception complete with featured log burner, ornate cornicing and the original Victorian wooden floorboards, with access directly through to a sociable kitchen with plentiful worktops, cupboard space and a cleverly built breakfast bar. Leading out of the kitchen is a well-maintained garden, with patioed area, mature shrubs and artificial grass, perfect for children to play out in. The first floor occupies the master bedroom spanning the full width of the building, with a further double bedroom behind, while the recently refurbished family bathroom with standalone bath and separate shower is on the half landing. The top floor offers another two good sized double bedrooms, while the property is completed with a downstairs we and useful cellar.