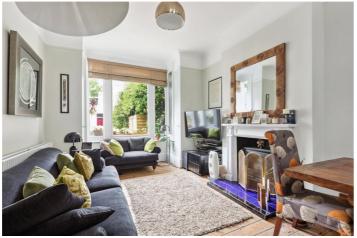

## **DESCRIPTION:**

A beautifully presented, four-bedroom family home set moments from the tube on Ambler Road, N4. Standing close to 1,600 sqft, the property has been tastefully decorated throughout, and benefits from a wealth of period charm. Accommodation comprises of a wonderfully bright, double reception complete with featured log burner, ornate cornicing and the original Victorian wooden floorboards, with access directly through to a sociable kitchen with plentiful worktops, cupboard space and a cleverly built breakfast bar. Leading out of the kitchen is a well-maintained garden, with patioed area, mature shrubs and artificial grass, perfect for children to play out in. The first floor occupies the master bedroom spanning the full width of the building, with a further double bedroom behind, while the recently refurbished family bathroom with standalone bath and separate shower is on the half landing. The top floor offers another two good sized double bedrooms, while the property is completed with a downstairs we and useful cellar.