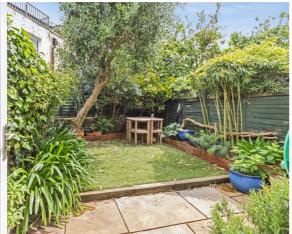

## **DESCRIPTION:**

A beautifully presented, four-bedroom family home set moments from the tube on Ambler Road, N4. Standing close to 1,600 sqft, the property has been tastefully decorated throughout, and benefits from a wealth of period charm. Accommodation comprises of a wonderfully bright, double reception complete with featured log burner, ornate cornicing and the original Victorian wooden floorboards, with access directly through to a sociable kitchen with plentiful worktops, cupboard space and a cleverly built breakfast bar. Leading out of the kitchen is a well-maintained garden, with patioed area, mature shrubs and artificial grass, perfect for children to play out in. The first floor occupies the master bedroom spanning the full width of the building, with a further double bedroom behind, while the recently refurbished family bathroom with standalone bath and separate shower is on the half landing. The top floor offers another two good sized double bedrooms, while the property is completed with a downstairs we and useful cellar.