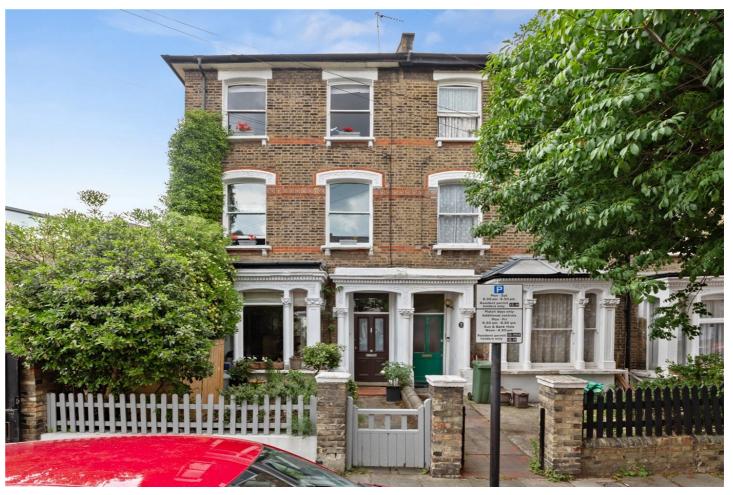

AMBLER ROAD, LONDON, N4 **£1,550,000 FREEHOLD** 

## A SPACIOUS, FOUR BEDROOM, END OF TERRACE HOME POSITIONED MOMENTS FROM THE TUBE AND LOCAL PARKS.

Highbury | 0207 989 7000 | highbury@winkworth.co.uk

Winkworth

## **DESCRIPTION:**

A beautifully presented, four-bedroom family home set moments from the tube on Ambler Road, N4. Standing close to 1,600 sqft, the property has been tastefully decorated throughout, and benefits from a wealth of period charm. Accommodation comprises of a wonderfully bright, double reception complete with featured log burner, ornate cornicing and the original Victorian wooden floorboards, with access directly through to a sociable kitchen with plentiful worktops, cupboard space and a cleverly built breakfast bar. Leading out of the kitchen is a well-maintained garden, with patioed area, mature shrubs and artificial grass, perfect for children to play out in. The first floor occupies the master bedroom spanning the full width of the building, with a further double bedroom behind, while the recently refurbished family bathroom with standalone bath and separate shower is on the half landing. The top floor offers another two good sized double bedrooms, while the property is completed with a downstairs we and useful cellar.

Ambler Road is set in the popular 'Blackstock Triangle' known for its village atmosphere and tree lined streets. The property is located a short distance to a number of leading Islington schools and the Highbury Barn locale. For the outdoor enthusiast there are a number of sporting options nearby with Finsbury Park, Clissold Park and Highbury Fields offering wonderful spaces for recreation, and Gillespie Nature reserve and the Parkland walk for a leisurely stroll. Transport links are amongst some of the best in London with the Finsbury Park hub (Victoria and Piccadilly lines and over ground services and substantial bus network) offering speedy access to Upper Street, the City, the West End, and International rail services at Kings Cross St Pancras.