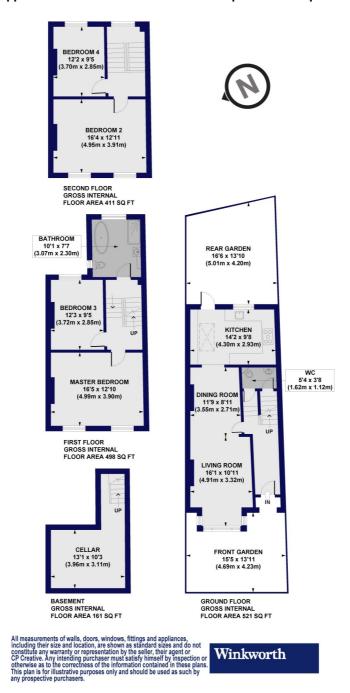

## Ambler Road, N4 Approx. Gross Internal Floor Area 1591 sq. ft / 147.79 sq. m

This floorplan is for illustration purposes only and is not to scale. The position and size of doors, windows, appliances and other features are approximate.