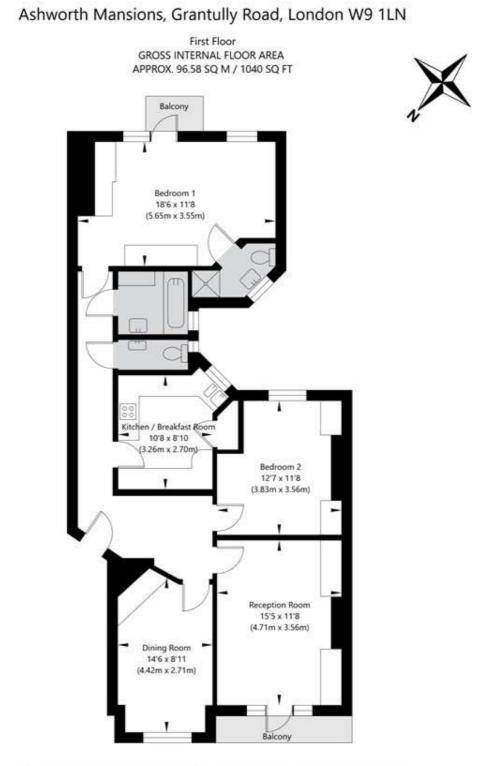

## Winkworth

for every step...

APPROXIMATE GROSS INTERNAL FLOOR AREA 96.58 SQ M / 1040 SQ FT THIS FLOOR PLAN IS FOR ILLUSTRATIVE PURPOSES ONLY AND SHOULD BE USED FOR THIS PURPOSE BY PROSPECTIVE APPLICANTS AS ITS NOT TO SCALE.