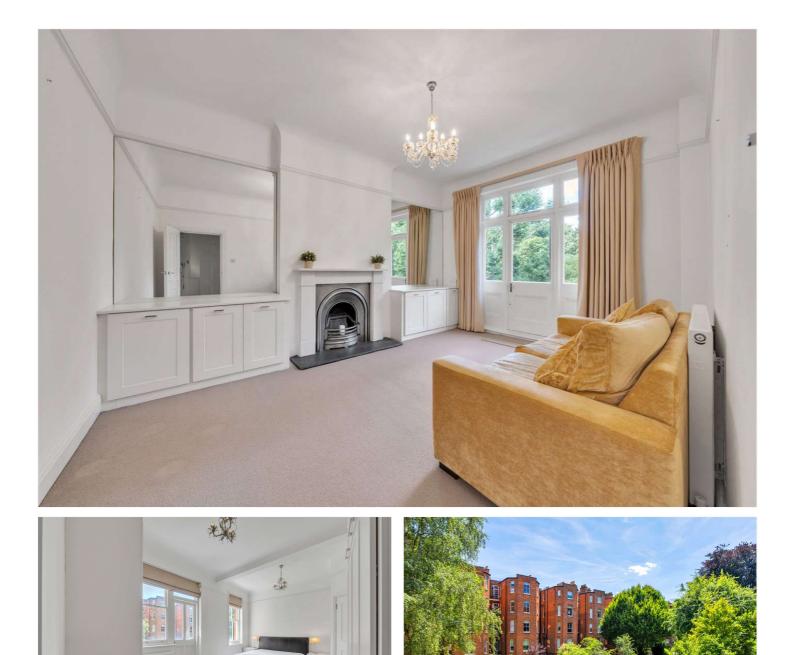

## ASHWORTH MANSIONS, MAIDA VALE, LONDON, W9 £1,250,000 SHARE OF FREEHOLD

A spacious (approximately 1,040 sq. ft.), well-appointed, and bright two/three-bedroom first-floor apartment, ready for immediate occupation. Forming part of one of the most desirable blocks in Maida Vale, the property features two balconies and wonderful views over the park. It retains many attractive features, including high ceilings, sash windows, a large principal bedroom with double doors opening onto a balcony overlooking the communal gardens of Ashworth Mansions, an en suite shower room, a second double bedroom, a guest cloakroom, a separate bathroom suite, a fully fitted kitchen, a third bedroom/dining room, and a reception room with doors opening to a second balcony with views over the park. Ashworth Mansions is located in the heart of this fashionable area, adjacent to the well-known Paddington Recreation Ground, which offers cafés, a children's play area, and excellent sports facilities. The property is approximately 0.7 miles from the stylish shops and cafés of Elgin Avenue and Maida Vale Underground Station (Bakerloo Line).