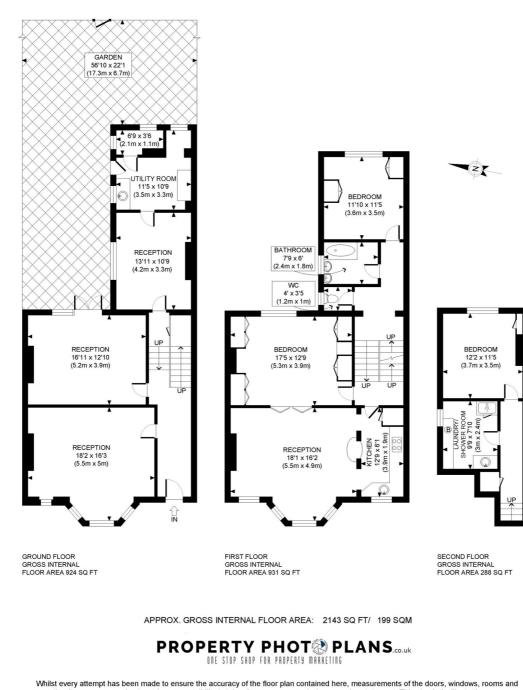

The ceiling height measures in at an impressive 10ft plus; the house weighs in with an impressive 2143 sq. ft. Original features ooze out with our favourite being the unusual stained-glass windows to the front.

If one extended the property in the usual ways (STPP) we estimate that the house could then offer around 3200 sq. ft. Now let's not forget the garden and pokey it is not, measuring an impressive 56 ft! In truth this special house is so good that we suspect you may want to view it just be sure we have not made it up.

Whilst every attempt has been made to ensure the accuracy of the floor plan contained here, measurements of the doors, windows, rooms and any other items are approximate and no responsibility is taken for any errors, omissions, or miss-statement. This plan is for illustrative purposes only and should be used as such by any prospective client. The services, systems and appliances shown have not been tested and no guarantee as to the operability or efficiency can be given.