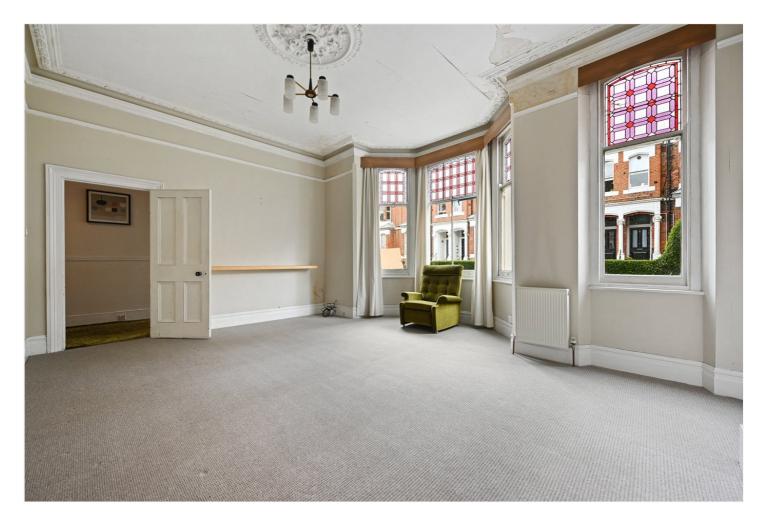

The ceiling height measures in at an impressive 10ft plus; the house weighs in with an impressive 2143 sq. ft. Original features ooze out with our favourite being the unusual stained-glass windows to the front.