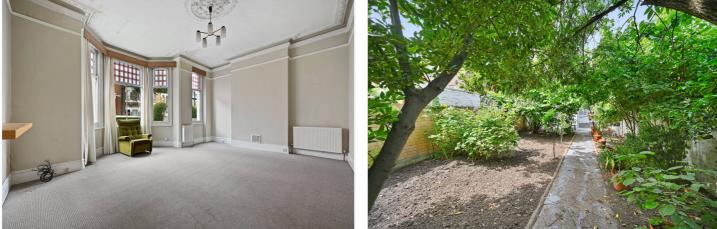

The ceiling height measures in at an impressive 10ft plus; the house weighs in with an impressive 2143 sq. ft. Original features ooze out with our favourite being the unusual stained-glass windows to the front.

If one extended the property in the usual ways (STPP) we estimate that the house could then offer around 3200 sq. ft. Now let's not forget the garden and pokey it is not, measuring an impressive 56 ft! In truth this special house is so good that we suspect you may want to view it just be sure we have not made it up.