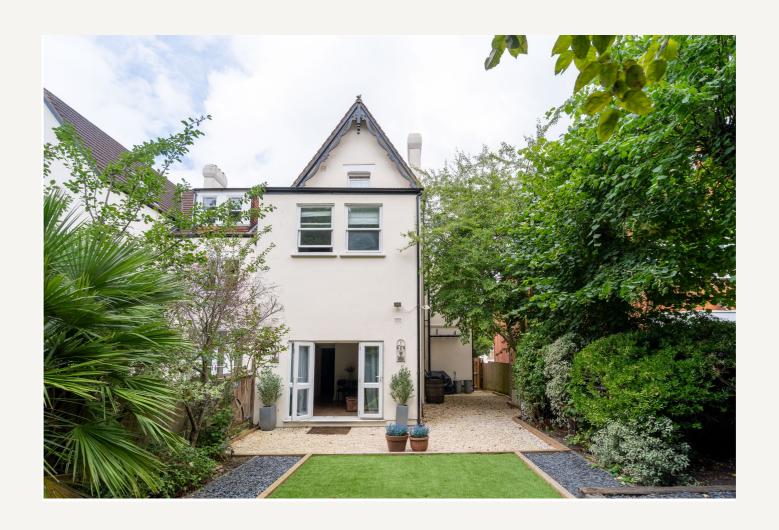

Set on the popular Valley Road, this generously proportioned ground floor flat offers three double bedrooms, a spacious reception with direct garden access, and an internal layout perfectly suited to sharers, young families, first-time buyers or professional couples. With allocated parking, a private garden, and a share of a larger rear plot with future potential, this home offers space, comfort and community in one of Streatham's most well-connected locations.

The flat opens into a central hallway with built-in storage, leading to three genuine double bedrooms, including a generous principal room with a large window and bespoke fitted wardrobes. At the rear, a large reception room opens directly to the private garden, ideal for alfresco dining and entertaining. A separate fitted kitchen sits adjacent to a contemporary bathroom finished with metro tiles. Further highlights include excellent storage, the potential to extend (STPP), and a warm, neighbourly feel throughout the building — with long-standing, friendly residents in the other flats. The flexible layout makes it especially appealing to professional couples seeking an office and spare room for friends or family to stay. Just moments from Streatham and Streatham Hill stations, local cafés, independent shops and green spaces, the property offers superb transport links into London Bridge, Victoria and beyond.