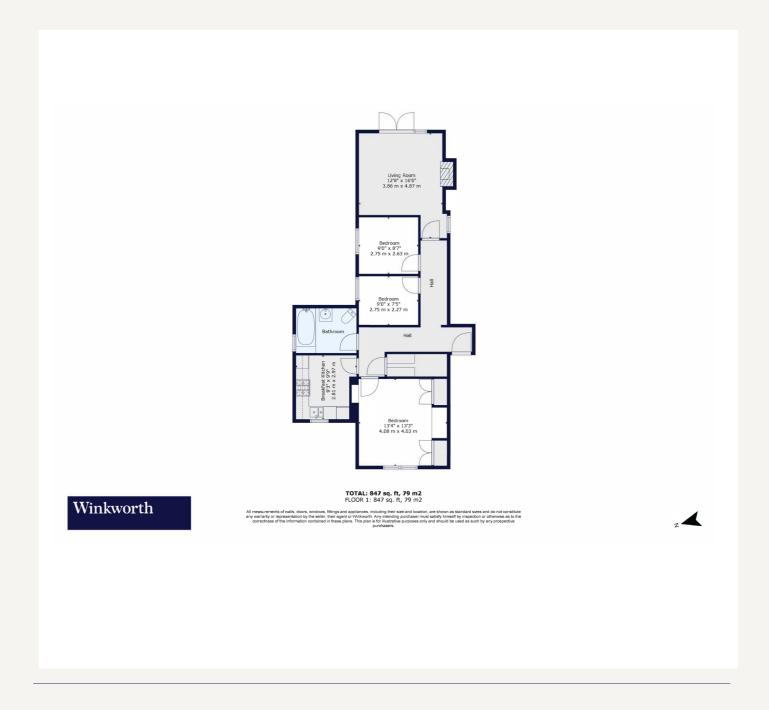

The flat opens into a central hallway with built-in storage, leading to three genuine double bedrooms, including a generous principal room with a large window and bespoke fitted wardrobes. At the rear, a large reception room opens directly to the private garden, ideal for alfresco dining and entertaining. A separate fitted kitchen sits adjacent to a contemporary bathroom finished with metro tiles. Further highlights include excellent storage, the potential to extend (STPP), and a warm, neighbourly feel throughout the building — with long-standing, friendly residents in the other flats. The flexible layout makes it especially appealing to professional couples seeking an office and spare room for friends or family to stay. Just moments from Streatham and Streatham Hill stations, local cafés, independent shops and green spaces, the property offers superb transport links into London Bridge, Victoria and beyond.