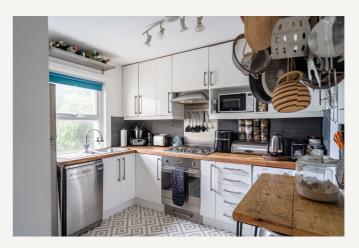

The flat opens into a central hallway with built-in storage, leading to three genuine double bedrooms, including a generous principal room with a large window and bespoke fitted wardrobes. At the rear, a large reception room opens directly to the private garden, ideal for alfresco dining and entertaining. A separate fitted kitchen sits adjacent to a contemporary bathroom finished with metro tiles. Further highlights include excellent storage, the potential to extend (STPP), and a warm, neighbourly feel throughout the building — with long-standing, friendly residents in the other flats. The flexible layout makes it especially appealing to professional couples seeking an office and spare room for friends or family to stay. Just moments from Streatham and Streatham Hill stations, local cafés, independent shops and green spaces, the property offers superb transport links into London Bridge, Victoria and beyond.