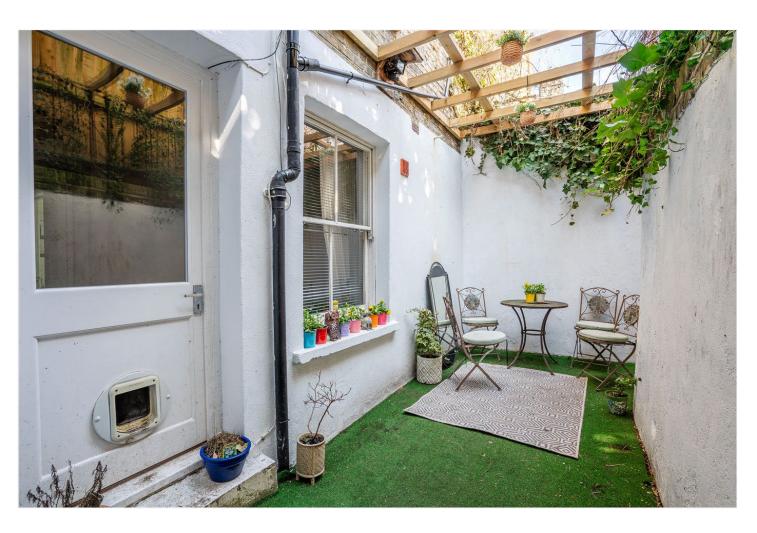

Arranged over the lower and raised ground floors, the property comprises two well-proportioned bedrooms on the lower level, alongside a bathroom and storage. Upstairs, the bright reception room offers leafy street views, while the kitchen provides plenty of scope for updating. A small patio at the rear offers a peaceful spot for a morning coffee or light planting, and a front patio delivers additional outdoor space. Just a few doors down from the gates of Brockwell Park and backing directly onto its leafy expanse, the home enjoys an enviable position for lovers of green space. The iconic lido, weekend markets, and scenic walking trails are practically on the doorstep.