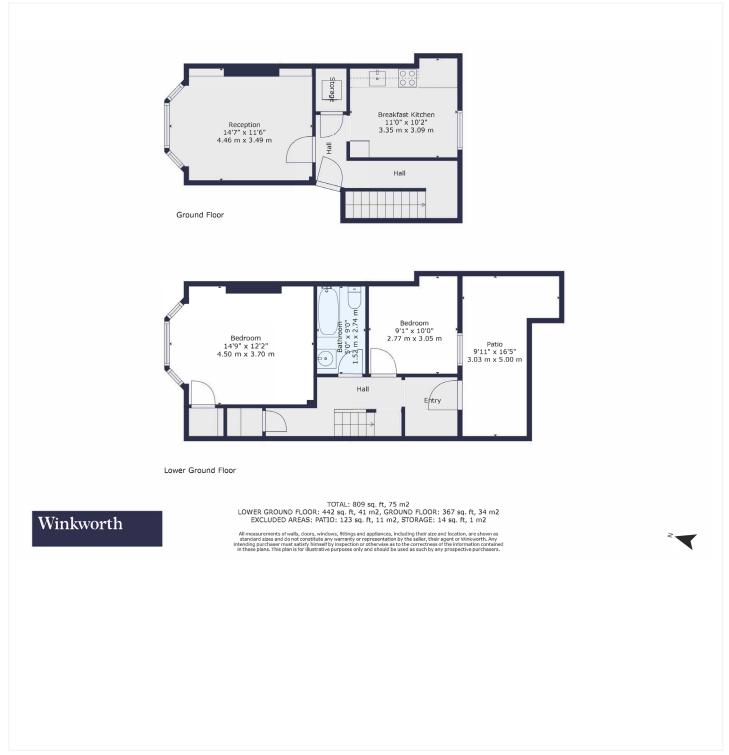

Arranged over the lower and raised ground floors, the property comprises two well-proportioned bedrooms on the lower level, alongside a bathroom and storage. Upstairs, the bright reception room offers leafy street views, while the kitchen provides plenty of scope for updating. A small patio at the rear offers a peaceful spot for a morning coffee or light planting, and a front patio delivers additional outdoor space. Just a few doors down from the gates of Brockwell Park and backing directly onto its leafy expanse, the home enjoys an enviable position for lovers of green space. The iconic lido, weekend markets, and scenic walking trails are practically on the doorstep.

This floorplan is for illustration purposes only and is not to scale. The position and size of doors, windows, appliances and other features are approximate.

Herne Hill | 0207 501 8950 | hernehill@winkworth.co.uk