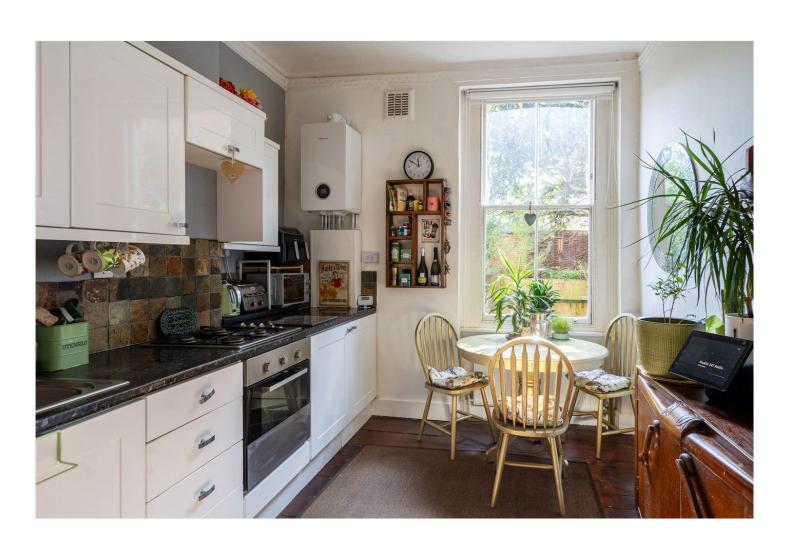

Arranged over the lower and raised ground floors, the property comprises two well-proportioned bedrooms on the lower level, alongside a bathroom and storage. Upstairs, the bright reception room offers leafy street views, while the kitchen provides plenty of scope for updating. A small patio at the rear offers a peaceful spot for a morning coffee or light planting, and a front patio delivers additional outdoor space. Just a few doors down from the gates of Brockwell Park and backing directly onto its leafy expanse, the home enjoys an enviable position for lovers of green space. The iconic lido, weekend markets, and scenic walking trails are practically on the doorstep.