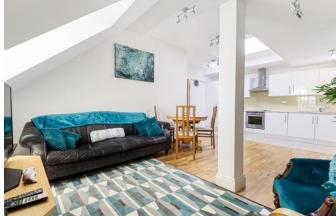

This spacious second floor apartment is well arranged and Offering well presented. light and airv verv accommodation comprising a welcoming entrance hall, an open plan living room with dining area and a modern, well fitted kitchen with plenty of eye and base unit cupboards. A special feature of this wonderful property are the stunning views from the living room over Romsey Abbey. There are two large double bedrooms one of which benefits from an en-suite shower room the main bathroom is fitted with shower over bath. The property benefits from lift access. Viewing is strongly recommended to appreciate the size and location of this lovely property.