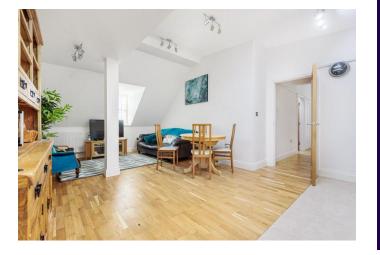

This spacious second floor apartment is well arranged and Offering well presented. light and airv verv accommodation comprising a welcoming entrance hall, an open plan living room with dining area and a modern, well fitted kitchen with plenty of eye and base unit cupboards. A special feature of this wonderful property are the stunning views from the living room over Romsey Abbey. There are two large double bedrooms one of which benefits from an en-suite shower room the main bathroom is fitted with shower over bath. The property benefits from lift access. Viewing is strongly recommended to appreciate the size and location of this lovely property.