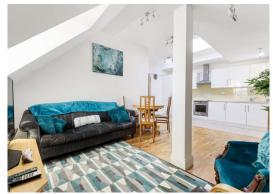

This spacious second floor apartment is well arranged and Offering well presented. light and airv verv accommodation comprising a welcoming entrance hall, an open plan living room with dining area and a modern, well fitted kitchen with plenty of eye and base unit cupboards. A special feature of this wonderful property are the stunning views from the living room over Romsey Abbey. There are two large double bedrooms one of which benefits from an en-suite shower room the main bathroom is fitted with shower over bath. The property benefits from lift access. Viewing is strongly recommended to appreciate the size and location of this lovely property.