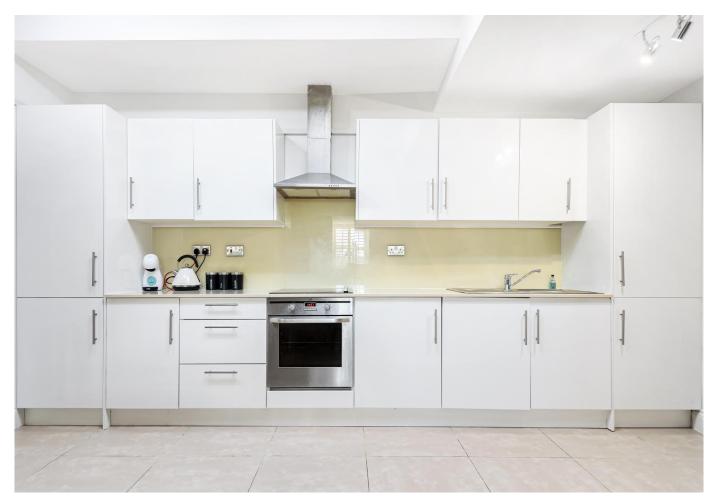

This spacious second floor apartment is well arranged and Offering well presented. light and airv verv accommodation comprising a welcoming entrance hall, an open plan living room with dining area and a modern, well fitted kitchen with plenty of eye and base unit cupboards. A special feature of this wonderful property are the stunning views from the living room over Romsey Abbey. There are two large double bedrooms one of which benefits from an en-suite shower room the main bathroom is fitted with shower over bath. The property benefits from lift access. Viewing is strongly recommended to appreciate the size and location of this lovely property.