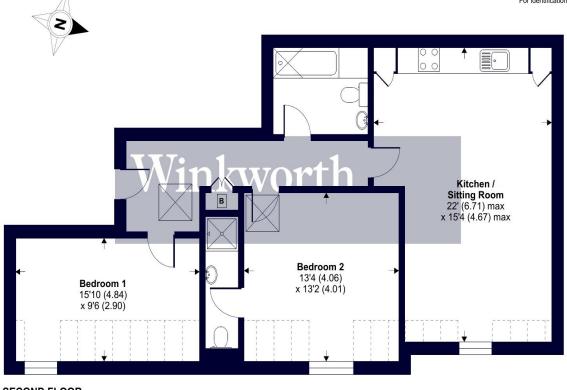

### Church Street, Romsey, SO51

Approximate Area = 768 sq ft / 71.3 sq m Limited Use Area(s) = 82 sq ft / 7.6 sq m Total = 850 sq ft / 78.9 sq m For identification only - Not to scale

SECOND FLOOR

Floor plan produced in accordance with RICS Property Measurement Standards incorporating International Property Measurement Standards (IPMS2 Residential). ©nkchecom 2022. Produced for Winkworth. REF: 810238