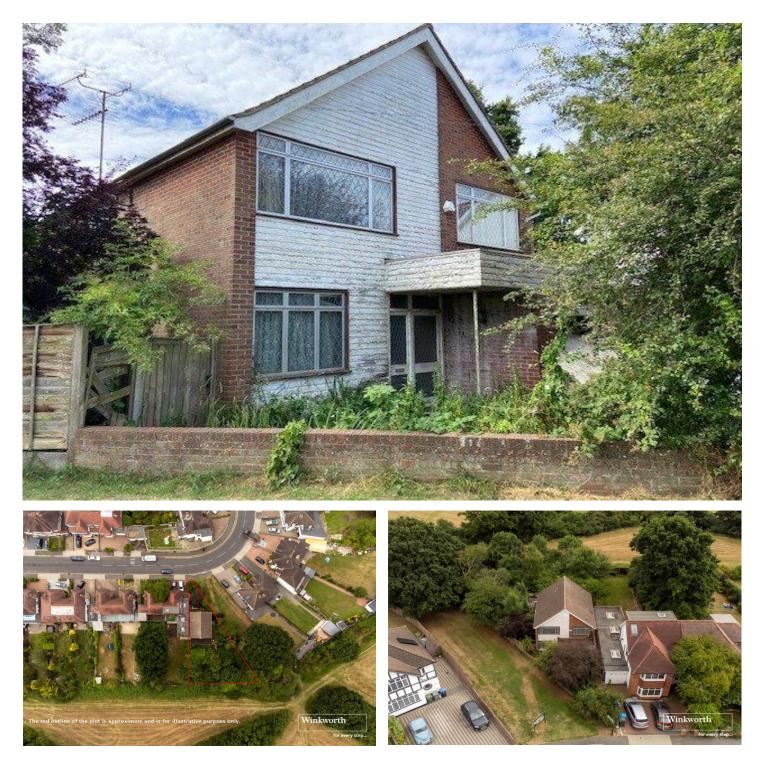

VALLEY DRIVE, LONDON, NW9 **£625,000 FREEHOLD** 

## CASH BUYERS ONLY- FOUR BEDROOM DETACHED HOUSE. DEVELOPMENT PROJECT

Kingsbury | 020 8204 0000 | kingsbury@winkworth.co.uk

## Winkworth

for every step...

winkworth.co.uk

**DESCRIPTION:** This 1960's built four bedroom detached property is a perfect blank canvas for someone in search of a development project to get creative and bring their dream home to life. A builder's dream. The property is in need of a kitchen, and currently comprises of four sizeable bedrooms, two reception rooms and a family bathroom. This house is positioned beautifully within the ever popular and highly sought after Valley Drive residence, Kingsbury, with great transport links via Kingsbury Station (Jubilee Line) into Central London for commuters, and within walking distance from Kingsbury's array of shops, schools, and amenities. An overall rarely available opportunity for a huge development project. A viewing is a must.