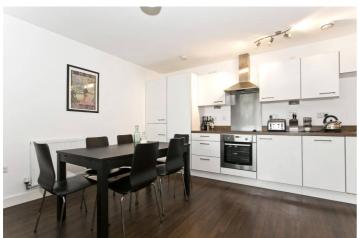

## **DESCRIPTION:**

An exceptional and beautifully presented two-bedroom, two-bathroom apartment in Chapter House, located just off Cheshire Street and the ever-popular Brick Lane.

The property comprises two bedrooms with the master bedroom benefitting from en-suite bathroom, a spacious and versatile open plan reception area spanning 21'2 ft, the kitchen is modern and fully fitted with built in appliances and offers plenty of cupboard and work top space. The light and airy living room area overlooks the balcony and communal gardens which offer incredible views of the famous London City skyline. You also have a family bathroom consisting of a white three-piece suit and a storage space in the hallway.