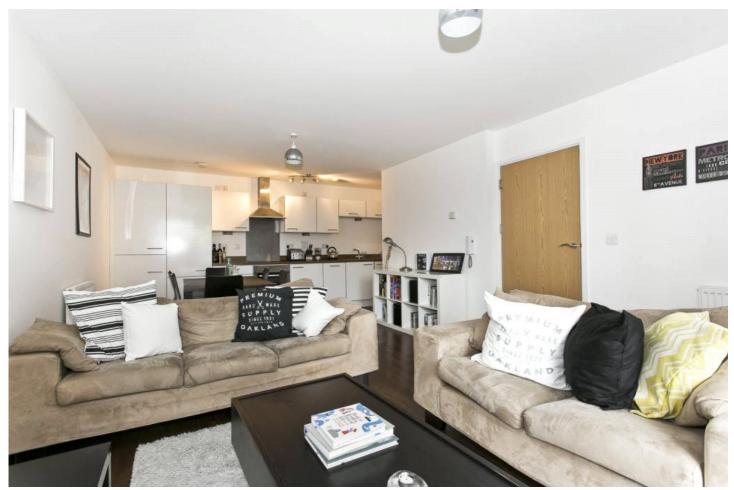

## **DESCRIPTION:**

An exceptional and beautifully presented two-bedroom, two-bathroom apartment in Chapter House, located just off Cheshire Street and the ever-popular Brick Lane.

The property comprises two bedrooms with the master bedroom benefitting from en-suite bathroom, a spacious and versatile open plan reception area spanning 21'2 ft, the kitchen is modern and fully fitted with built in appliances and offers plenty of cupboard and work top space. The light and airy living room area overlooks the balcony and communal gardens which offer incredible views of the famous London City skyline. You also have a family bathroom consisting of a white three-piece suit and a storage space in the hallway.