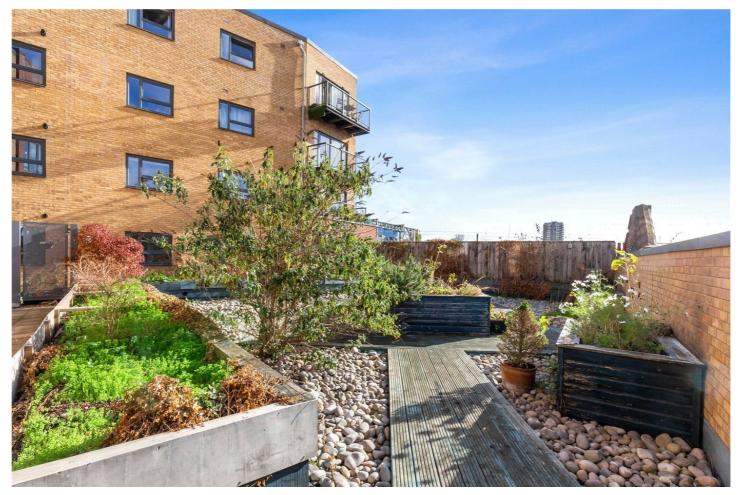

## **DESCRIPTION:**

An exceptional and beautifully presented two-bedroom, two-bathroom apartment in Chapter House, located just off Cheshire Street and the ever-popular Brick Lane.

The property comprises two bedrooms with the master bedroom benefitting from en-suite bathroom, a spacious and versatile open plan reception area spanning 21'2 ft, the kitchen is modern and fully fitted with built in appliances and offers plenty of cupboard and work top space. The light and airy living room area overlooks the balcony and communal gardens which offer incredible views of the famous London City skyline. You also have a family bathroom consisting of a white three-piece suit and a storage space in the hallway.

Chapter House is ideally located for easy living, being so close to the City and being a short distance to Aldgate East & Aldgate underground stations, as well as Whitechapel station (Crossrail). Liverpool Street Station is also within easy walking distance, and you also have a vast array of boutique shops, art galleries, pop ups, cafes, bars and restaurants with Brick Lane and Spitalfields on your doorstep.