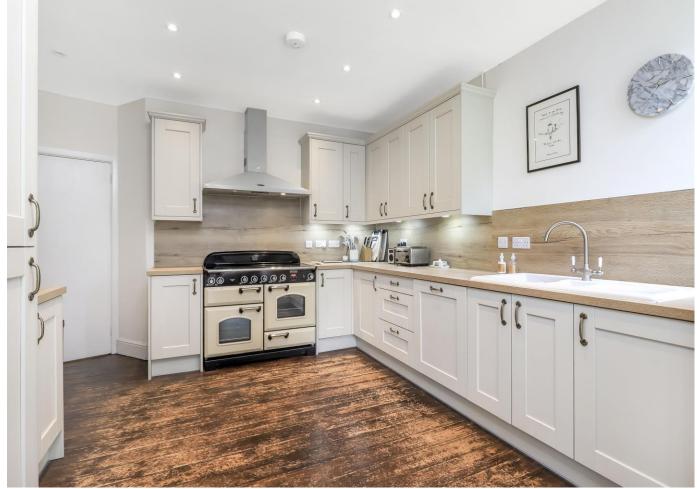

There is plenty on offer with this impressive family home, not least of which is the land attached which amounts to circa. three acres. The property itself is generous in proportions and offers flexible accommodation for a family or for an extended family, due to its self-contained annexe. Downstairs offers plenty of accommodation with a total of six reception rooms. Additional ground floor space can be found in the annexe. The modern kitchen/dining room is fitted with a wide range of eye and base level units in a shaker style, the dining area of the kitchen is a delightful space, flooded with light and overlooking the gardens. The extensive accommodation downstairs currently offers a separate formal dining room, just across from the kitchen, large sitting room, snug, two study's, large utility room with access to the garden and a downstairs shower room with w.c. The abundance of rooms on offer can be adapted to suit. To the first floor are four bedrooms, serviced by a family bathroom. With its own entrance, the selfcontained annexe consists of a reception area, kitchen, sitting room, a further room currently set up as a playroom, two bedrooms and a shower room.