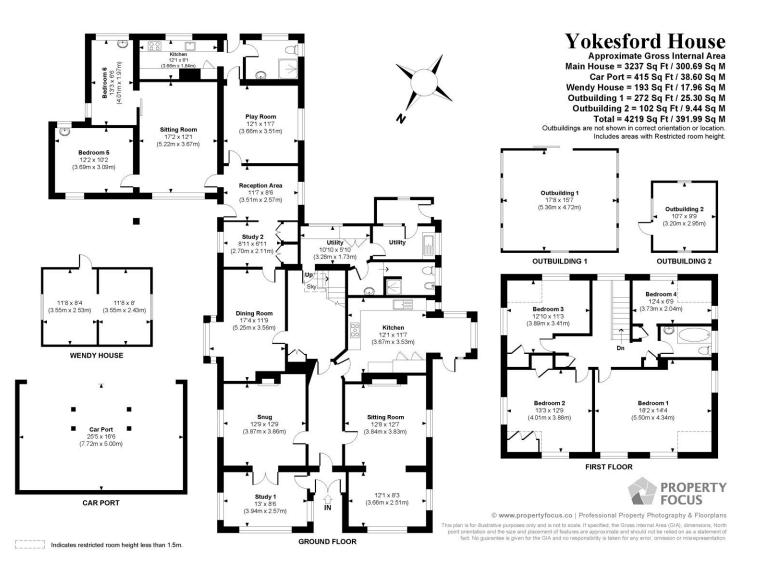

There is plenty on offer with this impressive family home, not least of which is the land attached which amounts to circa. three acres. The property itself is generous in proportions and offers flexible accommodation for a family or for an extended family, due to its self-contained annexe. Downstairs offers plenty of accommodation with a total of six reception rooms. Additional ground floor space can be found in the annexe. The modern kitchen/dining room is fitted with a wide range of eye and base level units in a shaker style, the dining area of the kitchen is a delightful space, flooded with light and overlooking the gardens. The extensive accommodation downstairs currently offers a separate formal dining room, just across from the kitchen, large sitting room, snug, two study's, large utility room with access to the garden and a downstairs shower room with w.c. The abundance of rooms on offer can be adapted to suit. To the first floor are four bedrooms, serviced by a family bathroom. With its own entrance, the selfcontained annexe consists of a reception area, kitchen, sitting room, a further room currently set up as a playroom, two bedrooms and a shower room.