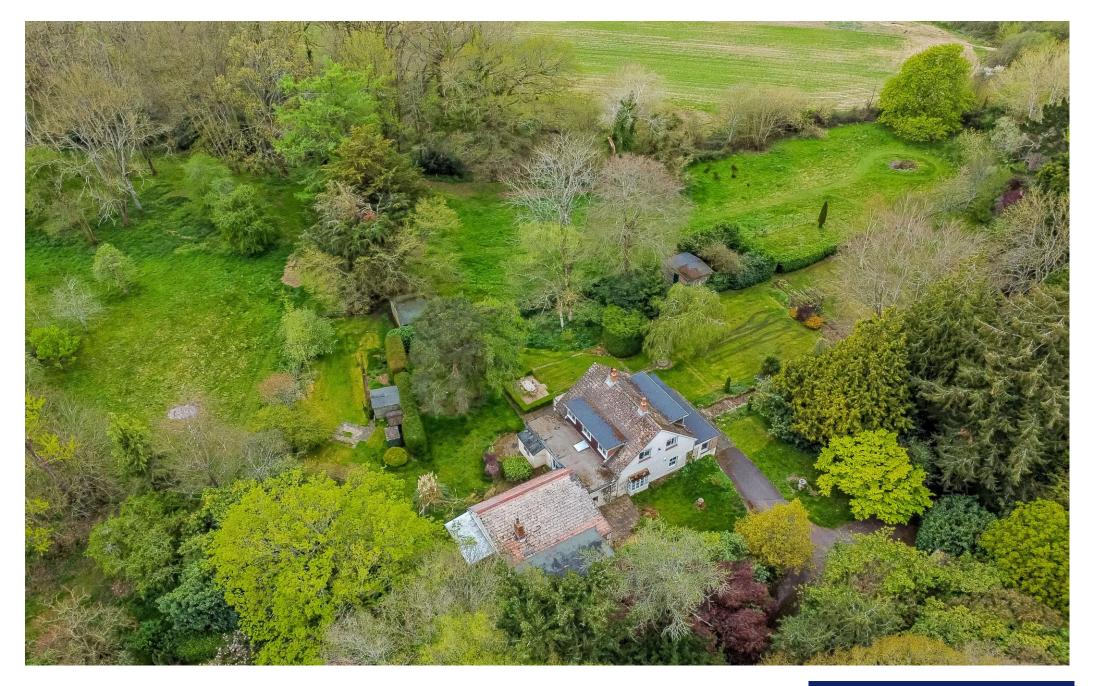

There is plenty on offer with this impressive family home, not least of which is the land attached which amounts to circa. three acres. The property itself is generous in proportions and offers flexible accommodation for a family or for an extended family, due to its self-contained annexe. Downstairs offers plenty of accommodation with a total of six reception rooms. Additional ground floor space can be found in the annexe. The modern kitchen/dining room is fitted with a wide range of eye and base level units in a shaker style, the dining area of the kitchen is a delightful space, flooded with light and overlooking the gardens. The extensive accommodation downstairs currently offers a separate formal dining room, just across from the kitchen, large sitting room, snug, two study's, large utility room with access to the garden and a downstairs shower room with w.c. The abundance of rooms on offer can be adapted to suit. To the first floor are four bedrooms, serviced by a family bathroom. With its own entrance, the selfcontained annexe consists of a reception area, kitchen, sitting room, a further room currently set up as a playroom, two bedrooms and a shower room.

The welcoming approach to the property is via a long driveway bordered with mature hedging, which leads to an open fronted garage with parking for three cars. The plot itself is impressive, approaching three acres, consisting of a large lawned area, edged with trees and shrubs and a patio area accessed from the kitchen, the perfect setting for outdoor entertaining. The extremely private and extensive grounds also offer several paddocks and two useful outbuildings.