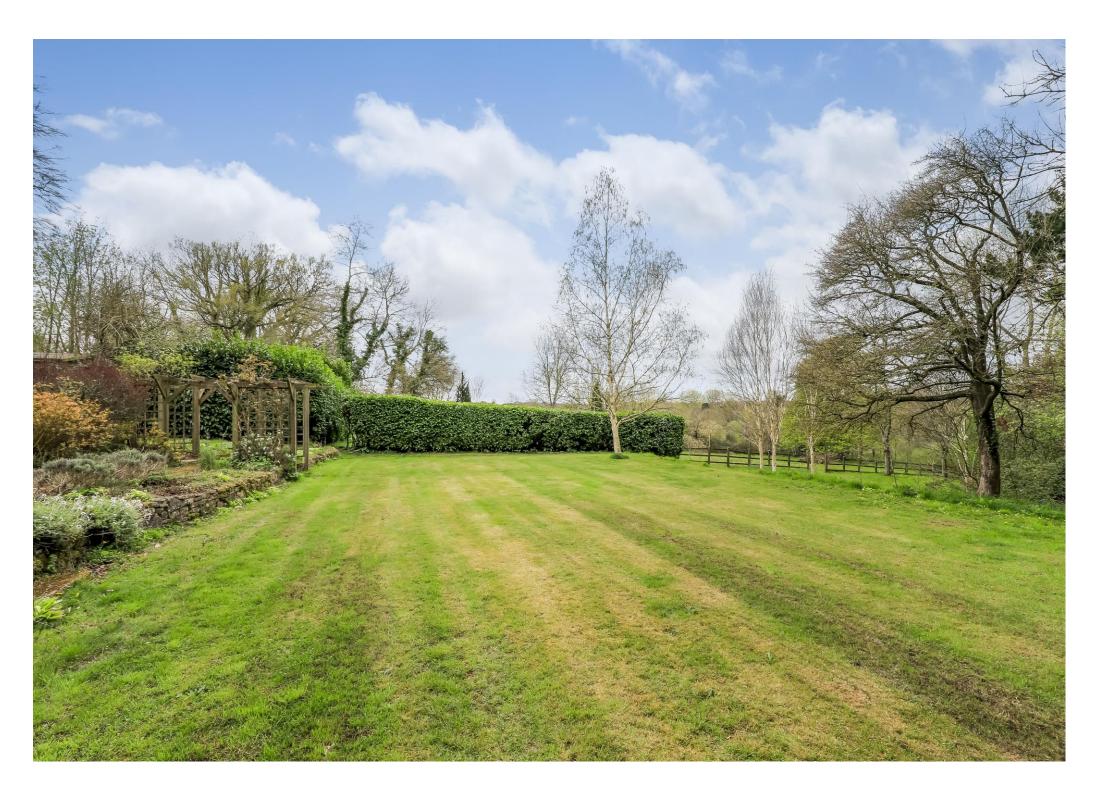

The welcoming approach to the property is via a long driveway bordered with mature hedging, which leads to an open fronted garage with parking for three cars. The plot itself is impressive, approaching three acres, consisting of a large lawned area, edged with trees and shrubs and a patio area accessed from the kitchen, the perfect setting for outdoor entertaining. The extremely private and extensive grounds also offer several paddocks and two useful outbuildings.