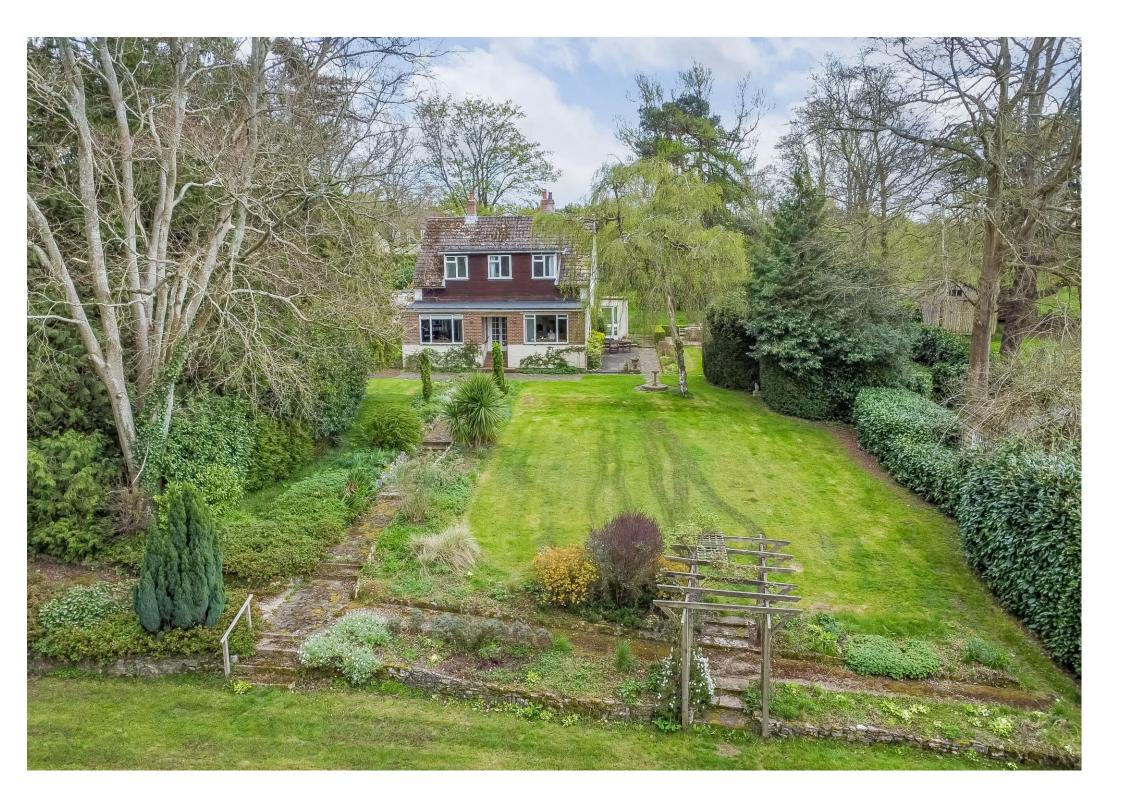

There is plenty on offer with this impressive family home, not least of which is the land attached which amounts to circa. three acres. The property itself is generous in proportions and offers flexible accommodation for a family or for an extended family, due to its self-contained annexe. Downstairs offers plenty of accommodation with a total of six reception rooms. Additional ground floor space can be found in the annexe. The modern kitchen/dining room is fitted with a wide range of eye and base level units in a shaker style, the dining area of the kitchen is a delightful space, flooded with light and overlooking the gardens. The extensive accommodation downstairs currently offers a separate formal dining room, just across from the kitchen, large sitting room, snug, two study's, large utility room with access to the garden and a downstairs shower room with w.c. The abundance of rooms on offer can be adapted to suit. To the first floor are four bedrooms, serviced by a family bathroom. With its own entrance, the selfcontained annexe consists of a reception area, kitchen, sitting room, a further room currently set up as a playroom, two bedrooms and a shower room.

The welcoming approach to the property is via a long driveway bordered with mature hedging, which leads to an open fronted garage with parking for three cars. The plot itself is impressive, approaching three acres, consisting of a large lawned area, edged with trees and shrubs and a patio area accessed from the kitchen, the perfect setting for outdoor entertaining. The extremely private and extensive grounds also offer several paddocks and two useful outbuildings.