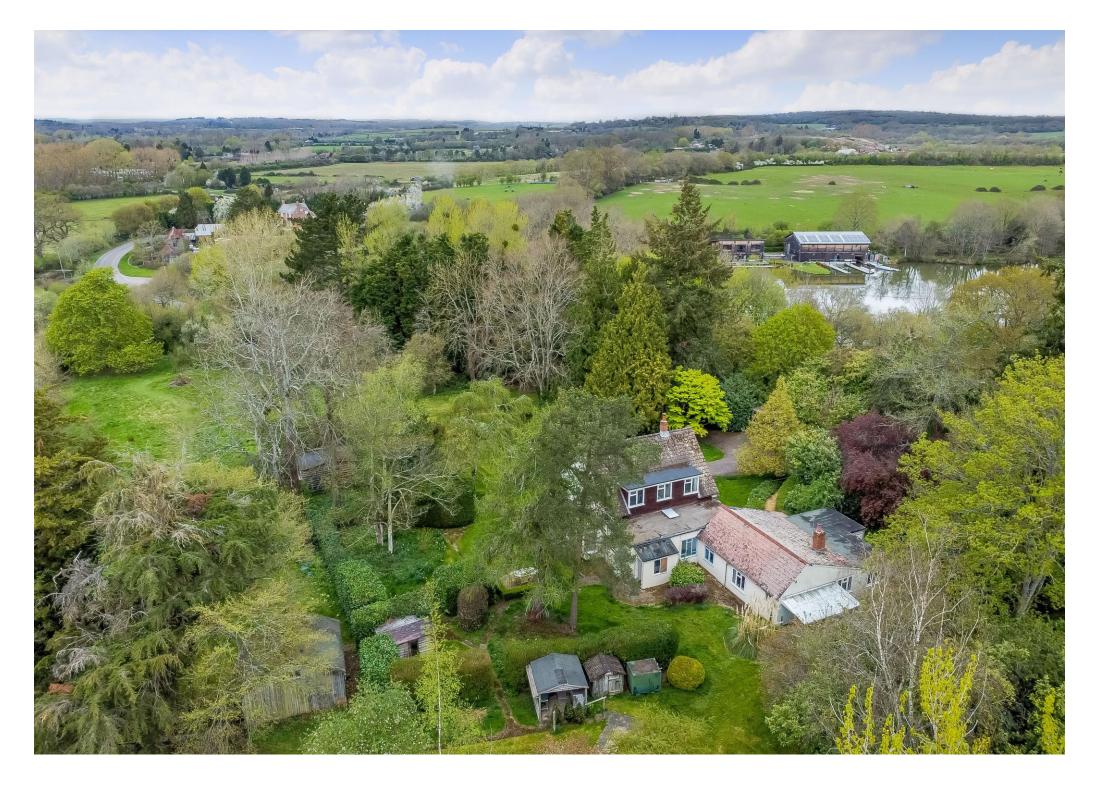

There is plenty on offer with this impressive family home, not least of which is the land attached which amounts to circa. three acres. The property itself is generous in proportions and offers flexible accommodation for a family or for an extended family, due to its self-contained annexe. Downstairs offers plenty of accommodation with a total of six reception rooms. Additional ground floor space can be found in the annexe. The modern kitchen/dining room is fitted with a wide range of eye and base level units in a shaker style, the dining area of the kitchen is a delightful space, flooded with light and overlooking the gardens. The extensive accommodation downstairs currently offers a separate formal dining room, just across from the kitchen, large sitting room, snug, two study's, large utility room with access to the garden and a downstairs shower room with w.c. The abundance of rooms on offer can be adapted to suit. To the first floor are four bedrooms, serviced by a family bathroom. With its own entrance, the selfcontained annexe consists of a reception area, kitchen, sitting room, a further room currently set up as a playroom, two bedrooms and a shower room.

The welcoming approach to the property is via a long driveway bordered with mature hedging, which leads to an open fronted garage with parking for three cars. The plot itself is impressive, approaching three acres, consisting of a large lawned area, edged with trees and shrubs and a patio area accessed from the kitchen, the perfect setting for outdoor entertaining. The extremely private and extensive grounds also offer several paddocks and two useful outbuildings.