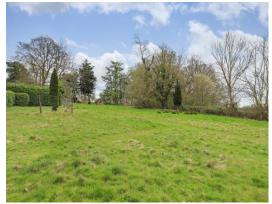

The welcoming approach to the property is via a long driveway bordered with mature hedging, which leads to an open fronted garage with parking for three cars. The plot itself is impressive, approaching three acres, consisting of a large lawned area, edged with trees and shrubs and a patio area accessed from the kitchen, the perfect setting for outdoor entertaining. The extremely private and extensive grounds also offer several paddocks and two useful outbuildings.