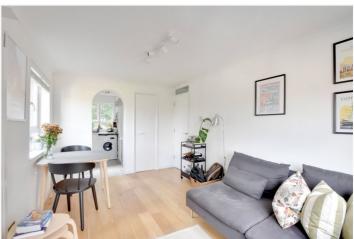

## **DESCRIPTION:**

We are pleased to offer this beautifully presented one bedroom flat that has been recently refurbished, measures circa 308 sq ft and features off street parking!

Set within this gated block, the property is small but perfectly formed and presents itself as a fantastic first time purchase OR buy to let! Both the kitchen and bathroom have been newly fitted and the reception room has lovely hard wood flooring. The flat is bright and airy with a triple aspect. Added benefits include a new central heating system and double glazing. Along with a secure parking space, there are also communal grounds.

## **AT A GLANCE**

- one bedroom flat
- 2nd floor
- recently refurbished
- beautiful condition
- 308 sq ft
- superb location
- gated block
- off street parking
- close to heath
- double glazed