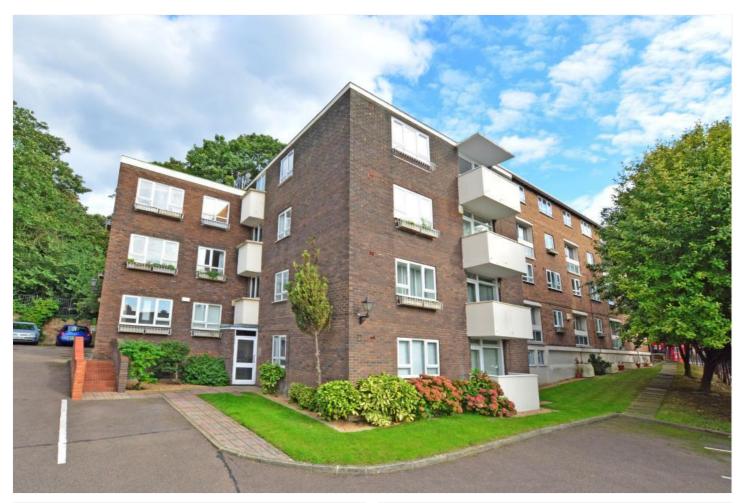

UNDERCLIFF, GREENWICH, LONDON, SE10 **£300,000 SHARE OF FREEHOLD** 

WE ARE PLEASED TO OFFER THIS BEAUTIFULLY PRESENTED ONE BEDROOM FLAT THAT HAS BEEN RECENTLY REFURBISHED, MEASURES CIRCA 308 SQ FT AND FEATURES OFF STREET PARKING!

## **DESCRIPTION:**

We are pleased to offer this beautifully presented one bedroom flat that has been recently refurbished, measures circa 308 sq ft and features off street parking!

Set within this gated block, the property is small but perfectly formed and presents itself as a fantastic first time purchase OR buy to let! Both the kitchen and bathroom have been newly fitted and the reception room has lovely hard wood flooring. The flat is bright and airy with a triple aspect. Added benefits include a new central heating system and double glazing. Along with a secure parking space, there are also communal grounds.

## **AT A GLANCE**

- one bedroom flat
- 2nd floor
- recently refurbished
- beautiful condition
- 308 sq ft
- superb location
- gated block
- off street parking
- close to heath
- double glazed