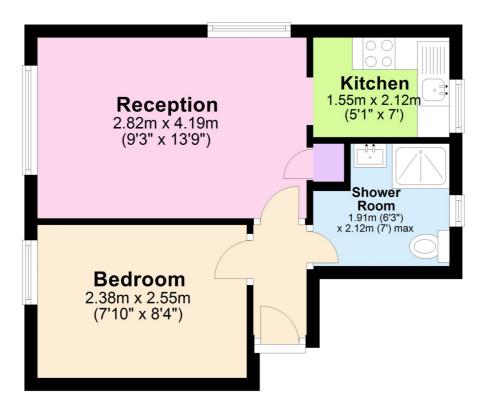

## **Second Floor**

Approx. 28.6 sq. metres (308.1 sq. feet)

Total area: approx. 28.6 sq. metres (308.1 sq. feet)

This floorplan is for illustration purposes only and is not to scale. The position and size of doors, windows, appliances and other features are approximate.