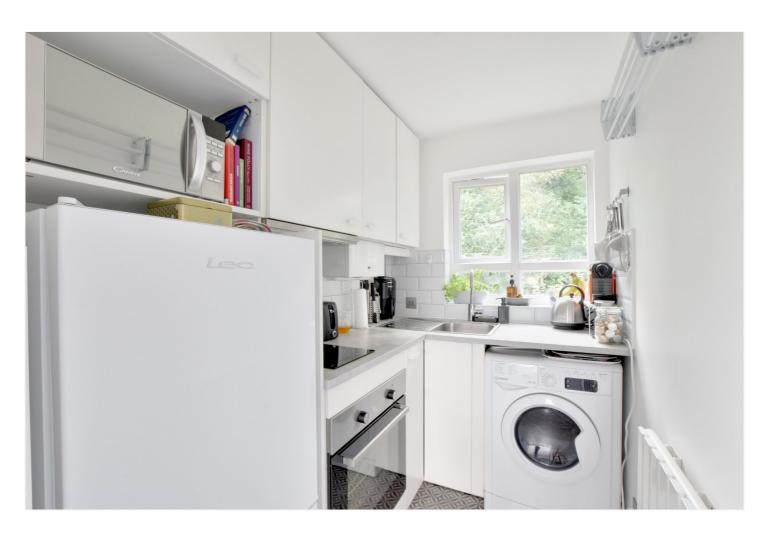

## **DESCRIPTION:**

We are pleased to offer this beautifully presented one bedroom flat that has been recently refurbished, measures circa 308 sq ft and features off street parking!

Set within this gated block, the property is small but perfectly formed and presents itself as a fantastic first time purchase OR buy to let! Both the kitchen and bathroom have been newly fitted and the reception room has lovely hard wood flooring. The flat is bright and airy with a triple aspect. Added benefits include a new central heating system and double glazing. Along with a secure parking space, there are also communal grounds.

## **AT A GLANCE**

- one bedroom flat
- 2nd floor
- recently refurbished
- beautiful condition
- 308 sq ft
- superb location
- gated block
- off street parking
- close to heath
- double glazed