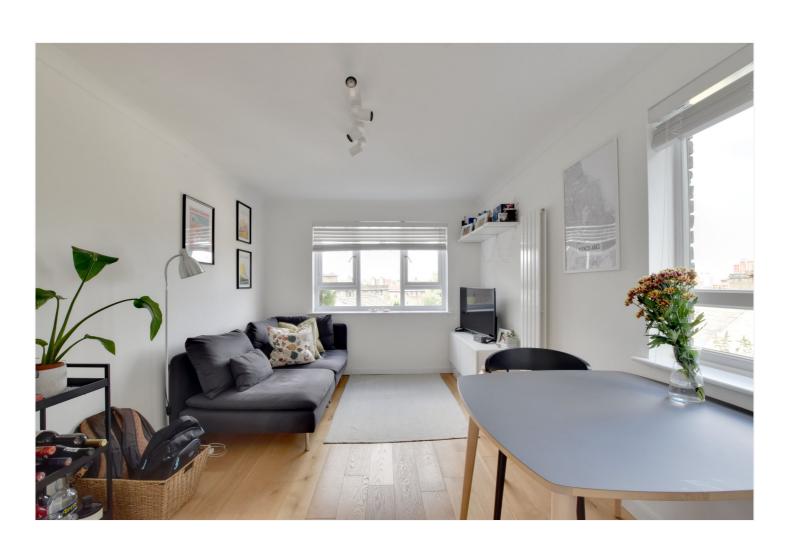

## **DESCRIPTION:**

We are pleased to offer this beautifully presented one bedroom flat that has been recently refurbished, measures circa 308 sq ft and features off street parking!

Set within this gated block, the property is small but perfectly formed and presents itself as a fantastic first time purchase OR buy to let! Both the kitchen and bathroom have been newly fitted and the reception room has lovely hard wood flooring. The flat is bright and airy with a triple aspect. Added benefits include a new central heating system and double glazing. Along with a secure parking space, there are also communal grounds.

## **AT A GLANCE**

- one bedroom flat
- 2nd floor
- recently refurbished
- beautiful condition
- 308 sq ft
- superb location
- gated block
- off street parking
- close to heath
- double glazed