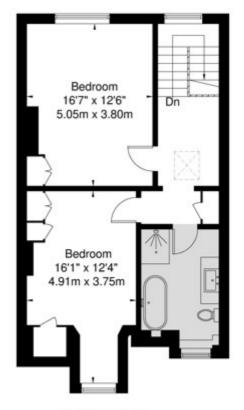

## Inglewood Road

First Floor GROSS INTERNAL FLOOR AREA APPROX. 70.3 SQ M / 756 SQ FT

Second Floor GROSS INTERNAL FLOOR AREA APPROX. 57.5 SQ M / 618 SQ FT

APPROXIMATE GROSS INTERNAL FLOOR AREA 129.7 SQ M / 1396 SQ FT THIS FLOOR PLAN IS FOR ILLUSTRATIVE PURPOSES ONLY AND SHOULD BE USED FOR THIS PURPOSE BY PROSPECTIVE APPLICANTS AS ITS NOT TO SCALE.