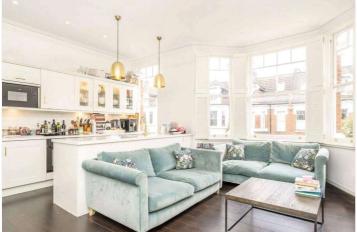

## INGLEWOOD ROAD, NW6 £4,333.33 PER MONTH FURNISHED, UNFURNISHED

A beautifully presented four-bedroom duplex apartment set on the first and second floors this well-maintained period building. Offering nearly 1,400sqft of living space, the property also benefits from a stylish south-facing kitchen living room.

Master Bedroom with En Suite Bathroom | Three Further Bedrooms | Open Plan Kitchen / Reception Room | Duplex Apartment | Guest Cloakroom

for every step...