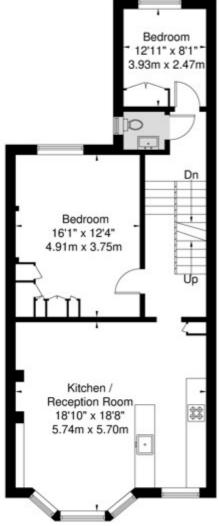

## Inglewood Road

First Floor GROSS INTERNAL FLOOR AREA APPROX. 70.3 SQ M / 756 SQ FT

Second Floor GROSS INTERNAL FLOOR AREA APPROX. 57.5 SQ M / 618 SQ FT

APPROXIMATE GROSS INTERNAL FLOOR AREA 129.7 SQ M / 1396 SQ FT THIS FLOOR PLAN IS FOR ILLUSTRATIVE PURPOSES ONLY AND SHOULD BE USED FOR THIS PURPOSE BY PROSPECTIVE APPLICANTS AS ITS NOT TO SCALE.