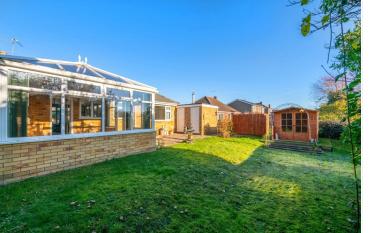

# £260,000 Freehold

Winkworth are delighted to offer for sale this non-estate Three Bedroom Detached Bungalow benefitting from a south facing garden enjoying views over paddock land. The accommodation comprises of Entrance Hall, Lounge, Kitchen, Three Bedrooms, Conservatory & Shower Room. The property boasts an envious sized plot with ample parking to the front leading towards the garage, a large front garden which is principally laid to lawn with numerous shrubs and plants and enclosed by dwarf walling to all aspects.

## ACCOMMODATION

**Entrance Hall** 

Lounge - 13'6" x 9'8" (4.11m x 2.95m)

**Kitchen** - 11'9" x 10'5" (3.58m x 3.18m)

**Conservatory** - 12'9" x 11'5" (3.89m x 3.48m)

**Bedroom One** - 11'10" x 10'10" (3.6m x 3.3m)