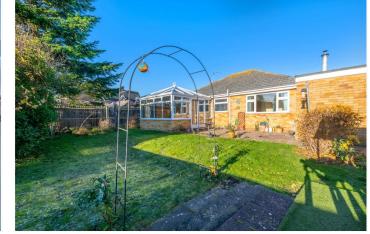

# £260,000 Freehold

Winkworth are delighted to offer for sale this non-estate Three Bedroom Detached Bungalow benefitting from a south facing garden enjoying views over paddock land. The accommodation comprises of Entrance Hall, Lounge, Kitchen, Three Bedrooms, Conservatory & Shower Room. The property boasts an envious sized plot with ample parking to the front leading towards the garage, a large front garden which is principally laid to lawn with numerous shrubs and plants and enclosed by dwarf walling to all aspects.

## ACCOMMODATION

**Entrance Hall** 

Lounge - 13'6" x 9'8" (4.11m x 2.95m)

**Kitchen** - 11'9" x 10'5" (3.58m x 3.18m)

**Conservatory** - 12'9" x 11'5" (3.89m x 3.48m)

**Bedroom One** - 11'10" x 10'10" (3.6m x 3.3m)