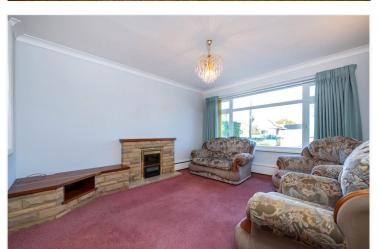

## ACCOMMODATION

**Entrance Hall** 

Lounge - 13'6" x 9'8" (4.11m x 2.95m)

**Kitchen** - 11'9" x 10'5" (3.58m x 3.18m)

**Conservatory** - 12'9" x 11'5" (3.89m x 3.48m)

**Bedroom One** - 11'10" x 10'10" (3.6m x 3.3m)