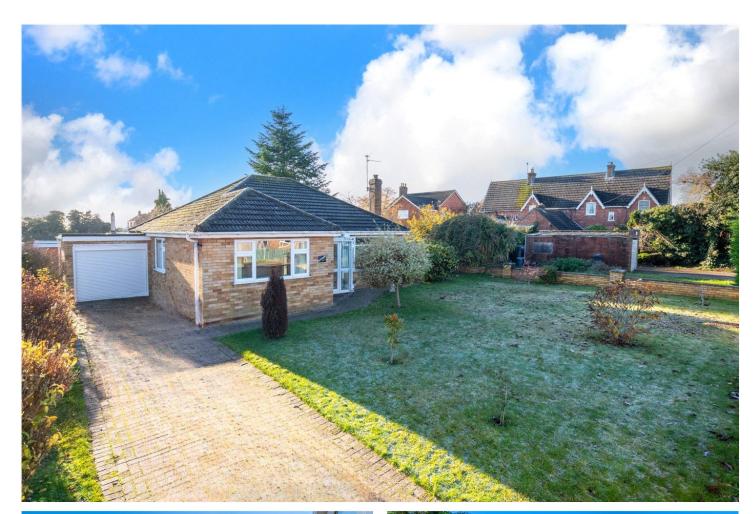

# £260,000 Freehold

Winkworth are delighted to offer for sale this non-estate Three Bedroom Detached Bungalow benefitting from a south facing garden enjoying views over paddock land. The accommodation comprises of Entrance Hall, Lounge, Kitchen, Three Bedrooms, Conservatory & Shower Room. The property boasts an envious sized plot with ample parking to the front leading towards the garage, a large front garden which is principally laid to lawn with numerous shrubs and plants and enclosed by dwarf walling to all aspects.

A viewing is highly recommended to appreciate the size and position of this lovely bungalow.

NO CHAIN | LARGE PLOT | SOUTH FACING | AMPLE PARKING | OVERLOOKING PADDOCK LAND | WELL PROPORTIONED ACCOMMODATION