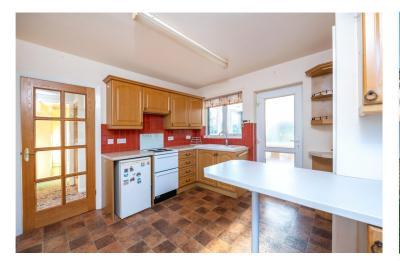

# £260,000 Freehold

Winkworth are delighted to offer for sale this non-estate Three Bedroom Detached Bungalow benefitting from a south facing garden enjoying views over paddock land. The accommodation comprises of Entrance Hall, Lounge, Kitchen, Three Bedrooms, Conservatory & Shower Room. The property boasts an envious sized plot with ample parking to the front leading towards the garage, a large front garden which is principally laid to lawn with numerous shrubs and plants and enclosed by dwarf walling to all aspects.

## ACCOMMODATION

**Entrance Hall** 

Lounge - 13'6" x 9'8" (4.11m x 2.95m)

**Kitchen** - 11'9" x 10'5" (3.58m x 3.18m)

**Conservatory** - 12'9" x 11'5" (3.89m x 3.48m)

**Bedroom One** - 11'10" x 10'10" (3.6m x 3.3m)