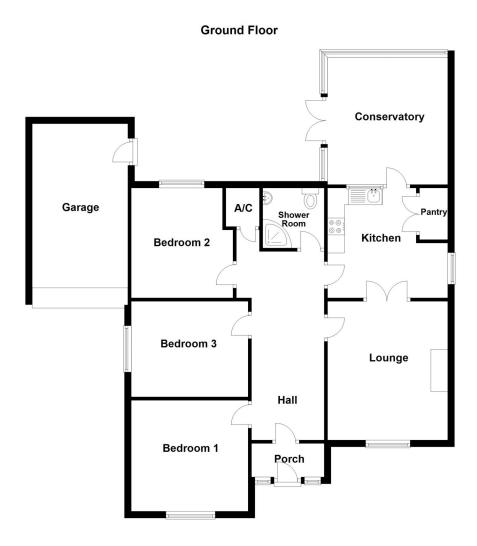

## ACCOMMODATION

**Entrance Hall** 

Lounge - 13'6" x 9'8" (4.11m x 2.95m)

**Kitchen** - 11'9" x 10'5" (3.58m x 3.18m)

**Conservatory** - 12'9" x 11'5" (3.89m x 3.48m)

**Bedroom One** - 11'10" x 10'10" (3.6m x 3.3m)

**Bedroom Two** - 11'10" x 9'5" (3.6m x 2.87m)

**Bedroom Three** - 10'9" x 10'7" (3.28m x 3.23m)

**Shower Room** - 6'2" x 5'5" (1.88m x 1.65m)

Garage - 16'5" x 8'2" (5m x 2.5m)