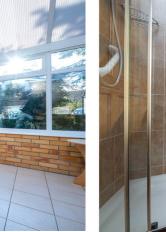

## ACCOMMODATION

**Entrance Hall** 

Lounge - 13'6" x 9'8" (4.11m x 2.95m)

**Kitchen** - 11'9" x 10'5" (3.58m x 3.18m)

**Conservatory** - 12'9" x 11'5" (3.89m x 3.48m)

**Bedroom One** - 11'10" x 10'10" (3.6m x 3.3m)

**Bedroom Two** - 11'10" x 9'5" (3.6m x 2.87m)

**Bedroom Three** - 10'9" x 10'7" (3.28m x 3.23m)

**Shower Room** - 6'2" x 5'5" (1.88m x 1.65m)

Garage - 16'5" x 8'2" (5m x 2.5m)