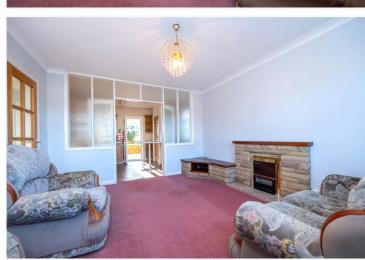

# £260,000 Freehold

Winkworth are delighted to offer for sale this non-estate Three Bedroom Detached Bungalow benefitting from a south facing garden enjoying views over paddock land. The accommodation comprises of Entrance Hall, Lounge, Kitchen, Three Bedrooms, Conservatory & Shower Room. The property boasts an envious sized plot with ample parking to the front leading towards the garage, a large front garden which is principally laid to lawn with numerous shrubs and plants and enclosed by dwarf walling to all aspects.

## ACCOMMODATION

**Entrance Hall** 

Lounge - 13'6" x 9'8" (4.11m x 2.95m)

**Kitchen** - 11'9" x 10'5" (3.58m x 3.18m)

**Conservatory** - 12'9" x 11'5" (3.89m x 3.48m)

**Bedroom One** - 11'10" x 10'10" (3.6m x 3.3m)