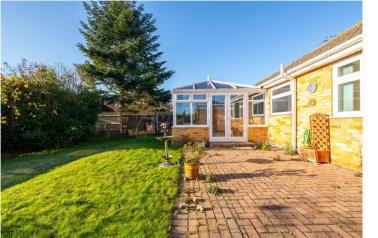

# £260,000 Freehold

Winkworth are delighted to offer for sale this non-estate Three Bedroom Detached Bungalow benefitting from a south facing garden enjoying views over paddock land. The accommodation comprises of Entrance Hall, Lounge, Kitchen, Three Bedrooms, Conservatory & Shower Room. The property boasts an envious sized plot with ample parking to the front leading towards the garage, a large front garden which is principally laid to lawn with numerous shrubs and plants and enclosed by dwarf walling to all aspects.

## ACCOMMODATION

**Entrance Hall** 

Lounge - 13'6" x 9'8" (4.11m x 2.95m)

**Kitchen** - 11'9" x 10'5" (3.58m x 3.18m)

**Conservatory** - 12'9" x 11'5" (3.89m x 3.48m)

**Bedroom One** - 11'10" x 10'10" (3.6m x 3.3m)