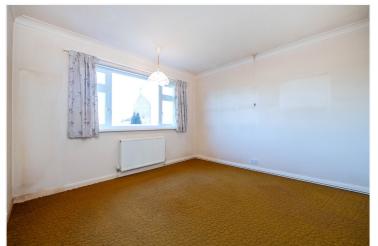

## ACCOMMODATION

**Entrance Hall** 

Lounge - 13'6" x 9'8" (4.11m x 2.95m)

**Kitchen** - 11'9" x 10'5" (3.58m x 3.18m)

**Conservatory** - 12'9" x 11'5" (3.89m x 3.48m)

**Bedroom One** - 11'10" x 10'10" (3.6m x 3.3m)

**Bedroom Two** - 11'10" x 9'5" (3.6m x 2.87m)

**Bedroom Three** - 10'9" x 10'7" (3.28m x 3.23m)

**Shower Room** - 6'2" x 5'5" (1.88m x 1.65m)

Garage - 16'5" x 8'2" (5m x 2.5m)