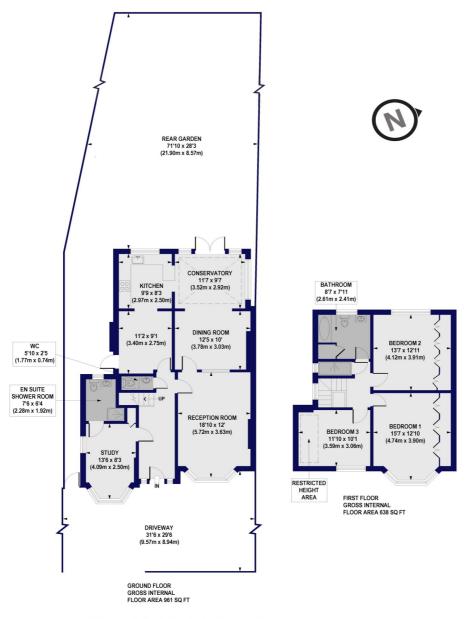

## Wentworth Avenue, N3

Approx. Gross Internal Floor Area 1599 sq. ft / 148.56 sq. m (Including Restricted Height Area) Approx. Gross Internal Floor Area 1568 sq. ft / 145.63 sq. m (Excluding Restricted Height Area)

All measurements of walls, doors, windows, fittings and appliances, including their size and location, are shown as standard sizes and do not constitute any warranty or representation by the seller, their agent or CP Creative. Any intending purchaser must satisfy himself by inspection or otherwise as to the correctness of the information contained in these plans. This plan is for illustrative purposes only and should be used as such by any prospective purchasers.