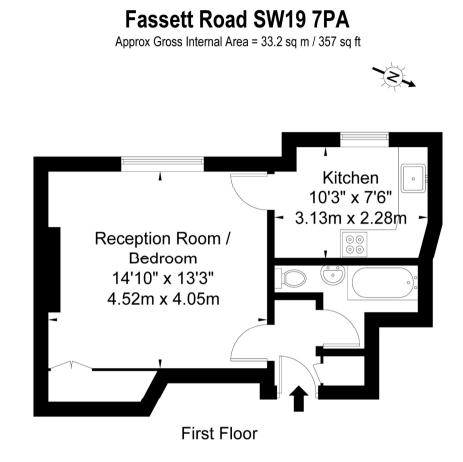

Available exclusively through Winkworth on behalf of Pattinson Auction, we are delighted to present this large studio apartment. The property is on the first floor and has a light and airy decor with wooden floors throughout. There is a fitted kitchen which offers ample storage space, a good size family bathroom and a bright reception/bedroom area. The property also benefits from the use of a beautiful communal garden. This Property would be perfect as an investment opportunity or for those seeking a home with excellent transport links and within walking distance (0.6 miles) of Kingston Town Centre. Kingston University Penrhyn Campus is only a few miles away. The Property is offered to the market with no onward chain however there is an option to purchase with the existing tenant in place (AST). Offered with a 60 year approx. lease.