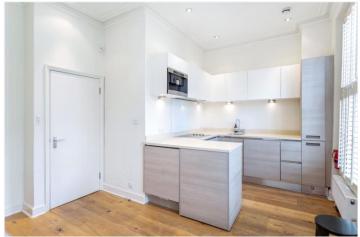

## **DESCRIPTION:**

An immaculate and very bright one bedroom flat on the first floor of this period building. Property comprises: living room with floor to ceiling windows leading out to an ornamental balcony, open plan fitted kitchen, double bedroom to the back of the building and modern bathroom. The property is offered on a part-furnished basis. Single professionals only please.