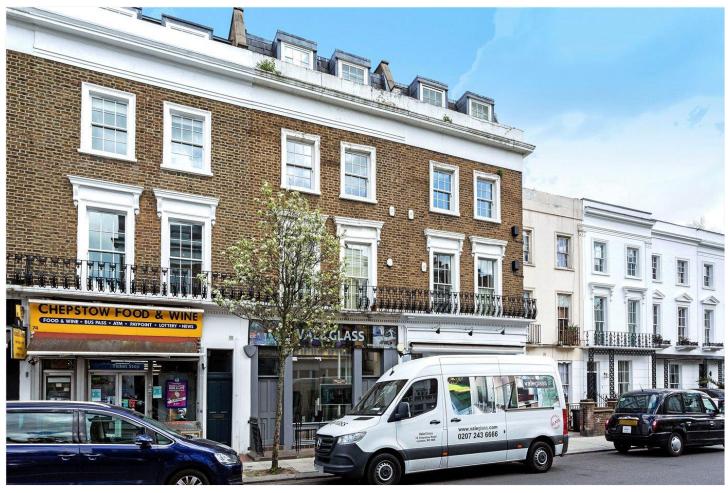

CHEPSTOW ROAD, W2 £450 PER WEEK (£1,950 PCM) Unfurnished

AN IMMACULATE AND VERY BRIGHT ONE BEDROOM FLAT ON THE FIRST FLOOR OF THIS PERIOD BUILDING.

Long Let, 1 Bedrooms, 1 Reception Rooms, 1 Bathrooms, Flat/Apartment, First Floor, Part Furnished

## **LOCATION:**

Chepstow Road is an attractive, tree lined, residential street running north from Westbourne Grove, a short walk to all amenities of Westbourne Grove and Ledbury Road and within easy walking distance of the transport facilities at Notting Hill Gate.