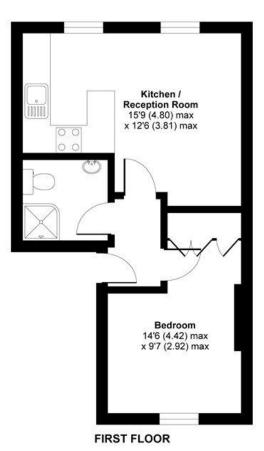

## Chepstow Road, London, W2

APPROX. GROSS INTERNAL FLOOR AREA 358 SQ FT 33.3 SQ METRES

Whilst every attempt has been made to ensure the accuracy of the floor plan contained here, measurements of doors, windows and rooms are approximate and no responsibility is taken for any error, omission or misstatement. These plans are for representation purposes only as defined by RICS Code of Measuring Practice and should be used as such by any prospective purchaser. Specifically no guarantee is given on the total square footage of the property if quoted on this plan. Any figure given is for initial guidance only and should not be relied on as a basis of valuation.

Copyright nichecom.co.uk 2012 Produced for The Estate Company REF: 255532

This floorplan is for illustration purposes only and is not to scale. The position and size of doors, windows, appliances and other features are approximate.