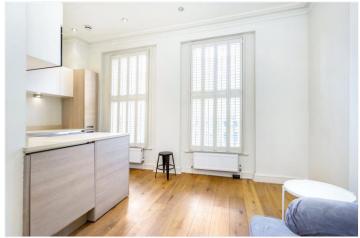

## **DESCRIPTION:**

An immaculate and very bright one bedroom flat on the first floor of this period building. Property comprises: living room with floor to ceiling windows leading out to an ornamental balcony, open plan fitted kitchen, double bedroom to the back of the building and modern bathroom. The property is offered on a part-furnished basis. Single professionals only please.