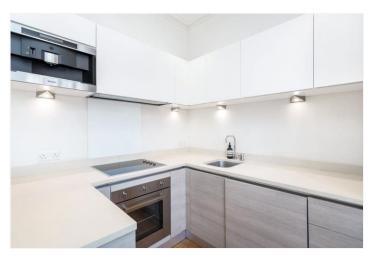

## **DESCRIPTION:**

An immaculate and very bright one bedroom flat on the first floor of this period building. Property comprises: living room with floor to ceiling windows leading out to an ornamental balcony, open plan fitted kitchen, double bedroom to the back of the building and modern bathroom. The property is offered on a part-furnished basis. Single professionals only please.