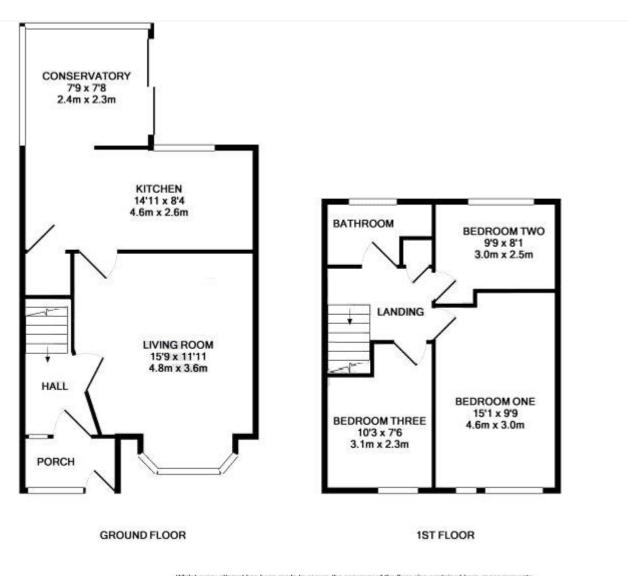

## **AT A GLANCE**

- 3 Bedrooms
- Chain Free
- Off Street Parking
- Quiet Location
- Gas Central Heating
- Double Glazed
- Conservatory

Whilst every attempt has been made to ensure the accuracy of the floor plan contained here, measurements of doors, windows, rooms and any other items are approximate and no responsibility is taken for any error, omission, or mis-statement. This plan is for illustrative purposes only and should be used as such by any prospective purchaser. The services, systems and appliances shown have not been tested and no guarantee as to their operability or efficiency can be given

Made with Metropix ©2014

This floorplan is for illustration purposes only and is not to scale. The position and size of doors, windows, appliances and other features are approximate.