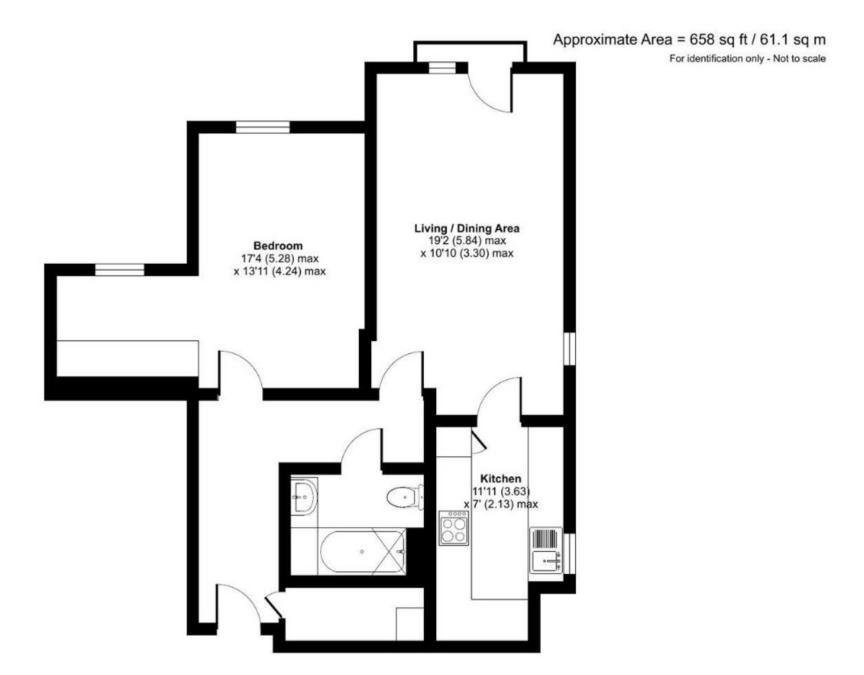

## ASKING PRICE £225,000

One Double Bedroom Retirement Apartment 24 Hour Emergency Careline Guest Suite For Family To Stay Laundry Room Residents Lounge Off Road Parking Over 60's

EPC: C | COUNCIL TAX: C | LEASEHOLD 112 YEARS RE-MAINING | MAINTENANCE £3003.86 P/A | GROUND RENT £647.98 P/A | NO PETS OR HOLIDAY LETS PERMITTED 01202 434365