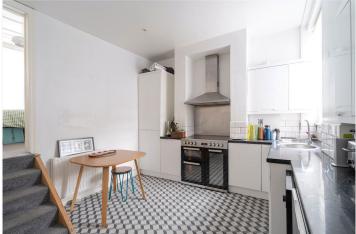

## **DESCRIPTION:**

Set within an attractive period building on a tree-lined residential street, this stylish one-bedroom ground floor garden flat offers generous proportions, a versatile basement space, and the rare benefit of owning the freehold to the entire building. The flat opens into a wide entrance hall with high ceilings and classic detailing, leading into a bright and beautifully finished reception room. With soft neutral tones, clean lines, and full-width bi-fold doors opening directly onto a private patio, the living space is perfectly suited to both relaxing and entertaining. A timber beam canopy frames the outdoor extension, providing a natural blend between indoors and out. To the front, the monochrome kitchen features geometric tiled flooring, modern cabinetry, a double oven, and a large window that floods the space with natural light. The double bedroom is adorned with decorative ceiling plasterwork and a large bay window with original-style detailing. The bathroom is modern and well-appointed, with a full-size bath and a rainfall shower. A private basement room offers excellent additional storage and flexibility—ideal for use as a workspace, utility area or creative studio. Kingscourt Road is conveniently located for the amenities of Streatham High Road and just a short walk to Streatham Hill station, providing swift access into Clapham Junction and London Victoria. Tooting Bec Common is close by for green open spaces, and regular bus links take you easily into Brixton and Balham.