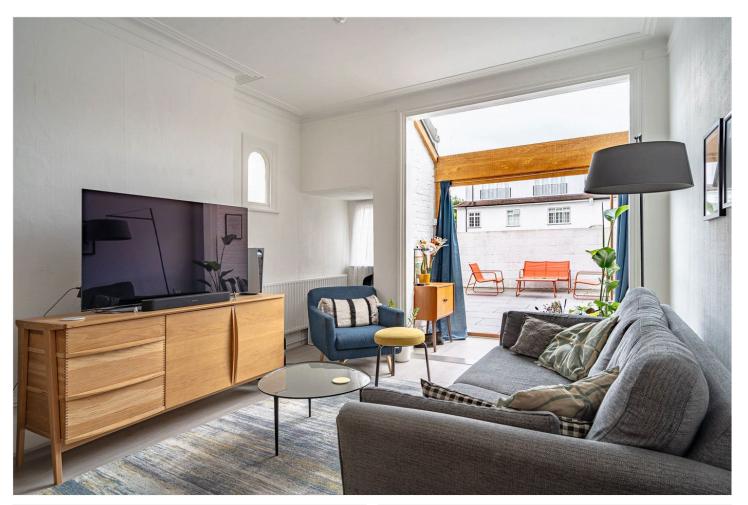

## **DESCRIPTION:**

Set within an attractive period building on a tree-lined residential street, this stylish one-bedroom ground floor garden flat offers generous proportions, a versatile basement space, and the rare benefit of owning the freehold to the entire building. The flat opens into a wide entrance hall with high ceilings and classic detailing, leading into a bright and beautifully finished reception room. With soft neutral tones, clean lines, and full-width bi-fold doors opening directly onto a private patio, the living space is perfectly suited to both relaxing and entertaining. A timber beam canopy frames the outdoor extension, providing a natural blend between indoors and out. To the front, the monochrome kitchen features geometric tiled flooring, modern cabinetry, a double oven, and a large window that floods the space with natural light. The double bedroom is adorned with decorative ceiling plasterwork and a large bay window with original-style detailing. The bathroom is modern and well-appointed, with a full-size bath and a rainfall shower. A private basement room offers excellent additional storage and flexibility—ideal for use as a workspace, utility area or creative studio. Kingscourt Road is conveniently located for the amenities of Streatham High Road and just a short walk to Streatham Hill station, providing swift access into Clapham Junction and London Victoria. Tooting Bec Common is close by for green open spaces, and regular bus links take you easily into Brixton and Balham.