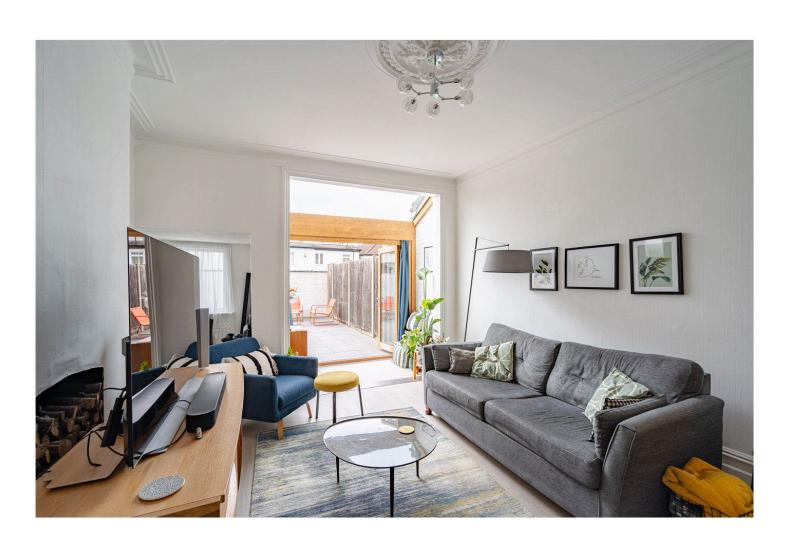

## **DESCRIPTION:**

Set within an attractive period building on a tree-lined residential street, this stylish one-bedroom ground floor garden flat offers generous proportions, a versatile basement space, and the rare benefit of owning the freehold to the entire building. The flat opens into a wide entrance hall with high ceilings and classic detailing, leading into a bright and beautifully finished reception room. With soft neutral tones, clean lines, and full-width bi-fold doors opening directly onto a private patio, the living space is perfectly suited to both relaxing and entertaining. A timber beam canopy frames the outdoor extension, providing a natural blend between indoors and out. To the front, the monochrome kitchen features geometric tiled flooring, modern cabinetry, a double oven, and a large window that floods the space with natural light. The double bedroom is adorned with decorative ceiling plasterwork and a large bay window with original-style detailing. The bathroom is modern and well-appointed, with a full-size bath and a rainfall shower. A private basement room offers excellent additional storage and flexibility—ideal for use as a workspace, utility area or creative studio. Kingscourt Road is conveniently located for the amenities of Streatham High Road and just a short walk to Streatham Hill station, providing swift access into Clapham Junction and London Victoria. Tooting Bec Common is close by for green open spaces, and regular bus links take you easily into Brixton and Balham.