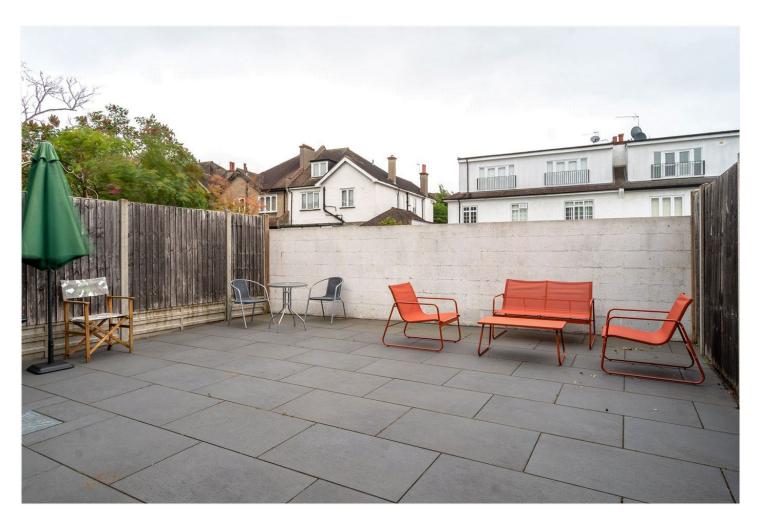

## **DESCRIPTION:**

Set within an attractive period building on a tree-lined residential street, this stylish one-bedroom ground floor garden flat offers generous proportions, a versatile basement space, and the rare benefit of owning the freehold to the entire building. The flat opens into a wide entrance hall with high ceilings and classic detailing, leading into a bright and beautifully finished reception room. With soft neutral tones, clean lines, and full-width bi-fold doors opening directly onto a private patio, the living space is perfectly suited to both relaxing and entertaining. A timber beam canopy frames the outdoor extension, providing a natural blend between indoors and out. To the front, the monochrome kitchen features geometric tiled flooring, modern cabinetry, a double oven, and a large window that floods the space with natural light. The double bedroom is adorned with decorative ceiling plasterwork and a large bay window with original-style detailing. The bathroom is modern and well-appointed, with a full-size bath and a rainfall shower. A private basement room offers excellent additional storage and flexibility—ideal for use as a workspace, utility area or creative studio. Kingscourt Road is conveniently located for the amenities of Streatham High Road and just a short walk to Streatham Hill station, providing swift access into Clapham Junction and London Victoria. Tooting Bec Common is close by for green open spaces, and regular bus links take you easily into Brixton and Balham.