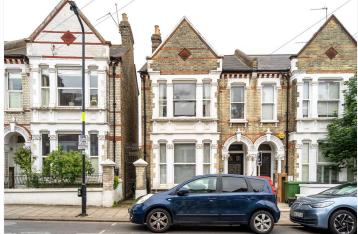

KINGSCOURT ROAD, SW16 **£435,000 FREEHOLD** 

## **DESCRIPTION:**

Set within an attractive period building on a tree-lined residential street, this stylish one-bedroom ground floor garden flat offers generous proportions, a versatile basement space, and the rare benefit of owning the freehold to the entire building. The flat opens into a wide entrance hall with high ceilings and classic detailing, leading into a bright and beautifully finished reception room. With soft neutral tones, clean lines, and full-width bi-fold doors opening directly onto a private patio, the living space is perfectly suited to both relaxing and entertaining. A timber beam canopy frames the outdoor extension, providing a natural blend between indoors and out. To the front, the monochrome kitchen features geometric tiled flooring, modern cabinetry, a double oven, and a large window that floods the space with natural light. The double bedroom is adorned with decorative ceiling plasterwork and a large bay window with original-style detailing. The bathroom is modern and well-appointed, with a full-size bath and a rainfall shower. A private basement room offers excellent additional storage and flexibility—ideal for use as a workspace, utility area or creative studio. Kingscourt Road is conveniently located for the amenities of Streatham High Road and just a short walk to Streatham Hill station, providing swift access into Clapham Junction and London Victoria. Tooting Bec Common is close by for green open spaces, and regular bus links take you easily into Brixton and Balham.