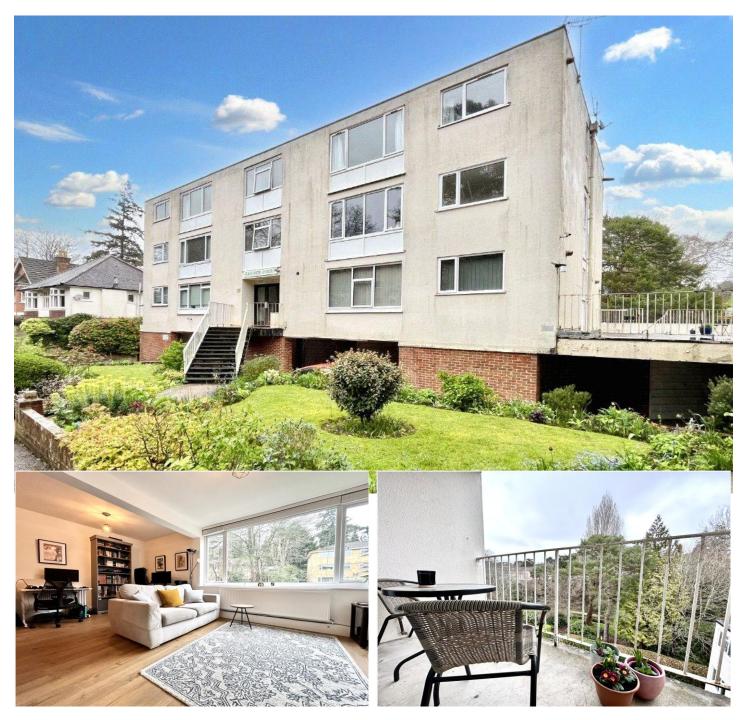

# £260,000 LEASEHOLD

A spacious first floor apartment which enjoys direct views over the Bournemouth gardens that stretch from Coy Pond all the way to the town centre and beach. Westbourne and good transport links are within easy reach. The property offers generous and contemporary accommodation throughout.

First floor | Two double bedrooms | Spacious Lounge diner | Modern kitchen | Contemporary bathroom | Balcony with views over the Bournemouth gardens | Garage | Vacant possession

Westbourne | 01202 767633 |

## DESCRIPTION

Introducing a stunning first floor apartment in the heart of Westbourne. This contemporary property features a spacious south-facing lounge, separate dining room, and a balcony offering picturesque views over the beautiful Bournemouth Gardens. With two bedrooms, a modern bathroom and kitchen, and vacant possession available, this home is perfect for those seeking a stylish and comfortable living space.

## **AT A GLANCE**

- First floor
- Two double bedrooms
- Spacious Lounge diner
- Modern kitchen
- Contemporary bathroom
- Balcony with views over the Bournemouth gardens
- Garage
- Vacant possession