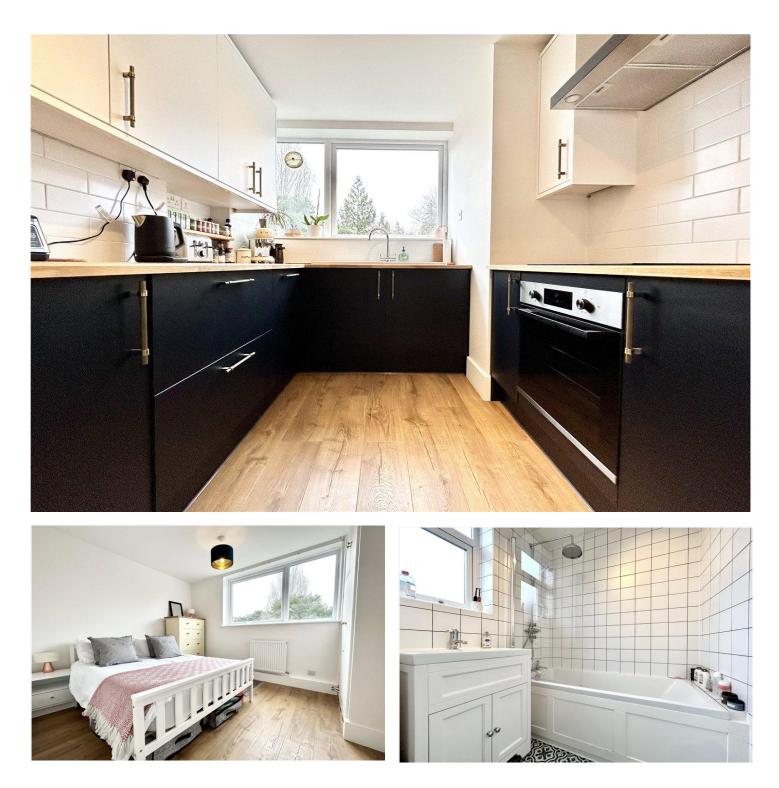

First floor | Two double bedrooms | Spacious Lounge diner | Modern kitchen | Contemporary bathroom | Balcony with views over the Bournemouth gardens | Garage | Vacant possession

Westbourne | 01202 767633 |

## DESCRIPTION

Introducing a stunning first floor apartment in the heart of Westbourne. This contemporary property features a spacious south-facing lounge, separate dining room, and a balcony offering picturesque views over the beautiful Bournemouth Gardens. With two bedrooms, a modern bathroom and kitchen, and vacant possession available, this home is perfect for those seeking a stylish and comfortable living space.

## **AT A GLANCE**

- First floor
- Two double bedrooms
- Spacious Lounge diner
- Modern kitchen
- Contemporary bathroom
- Balcony with views over the Bournemouth gardens
- Garage
- Vacant possession