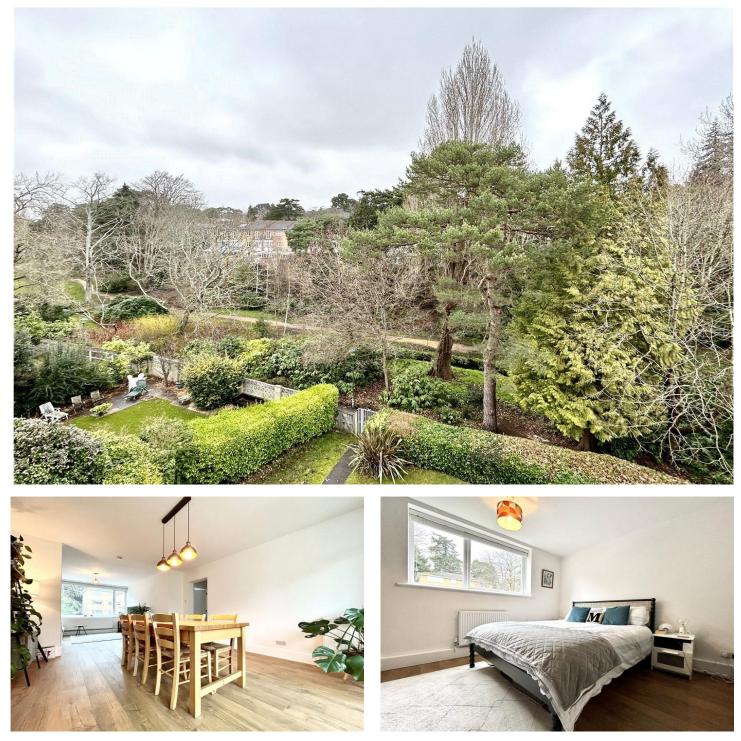

First floor | Two double bedrooms | Spacious Lounge diner | Modern kitchen | Contemporary bathroom | Balcony with views over the Bournemouth gardens | Garage | Vacant possession

Westbourne | 01202 767633 |

## DESCRIPTION

Introducing a stunning first floor apartment in the heart of Westbourne. This contemporary property features a spacious south-facing lounge, separate dining room, and a balcony offering picturesque views over the beautiful Bournemouth Gardens. With two bedrooms, a modern bathroom and kitchen, and vacant possession available, this home is perfect for those seeking a stylish and comfortable living space.

## **AT A GLANCE**

- First floor
- Two double bedrooms
- Spacious Lounge diner
- Modern kitchen
- Contemporary bathroom
- Balcony with views over the Bournemouth gardens
- Garage
- Vacant possession