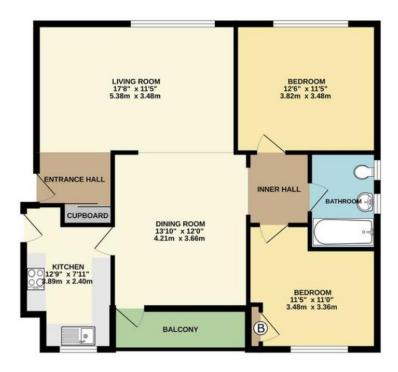

With a garage providing convenient parking, this 72sqm apartment offers a contemporary living experience for those looking to settle in a prime location.

TOTAL FLOOR AREA : 356 sq. %; (77.7 sq. m.) approx. White newsy alterupt has been made to measure the accuracy of the flowagets contained here, measurements discons, without you now and any other man are approximate and no regroundary by a skare the any error, emission or mo-statement. This gian is the dustrially popularies end and the dust be used as such by any approprint polarization. The services, systems and applications token have not been trial and in guarantee