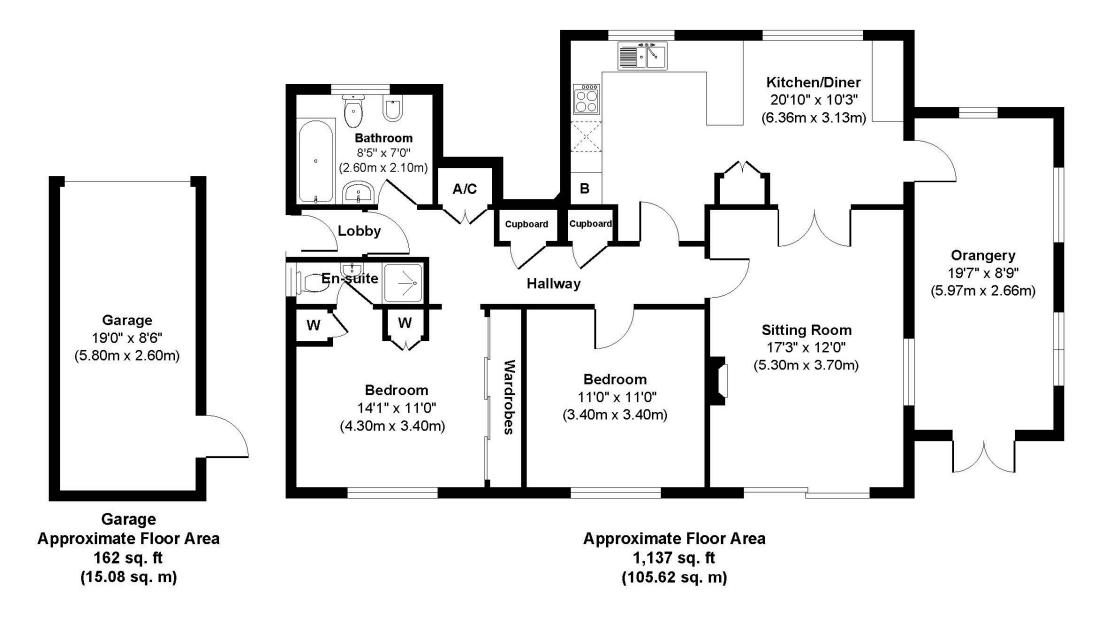

## **Carroll Avenue**

Approx. Gross Internal Floor Area 1,299 sq. ft / 120.70 sq. m (Including Garage) Illustration for identification purposes only, measurements approximate and not to scale.

## Offers Over £500,000 FREEHOLD

An extremely rare and exciting opportunity to acquire a very spacious two double bedroom two bathroom freehold garden flat in a particularly tranquil setting, just a few hundred yards from Ferndown Town Centre.

This property must be seen to be truly appreciated, with light and flowing accommodation and a wonderful secluded rear garden that features a large patio area that leads to lawn, a home office/garden room and a greenhouse.

Further benefits include a garage and off road parking for 3 / 4 vehicles. NO ONWARD CHAIN.

Two Double Bedrooms Kitchen/Diner Off Road Parking For Several Vehicles Sought After Location Garage No Onward Chain Private Entrance Orangery En-suite Bedroom With Fitted Wardrobes Private Garden With Home Offce/Garden Room