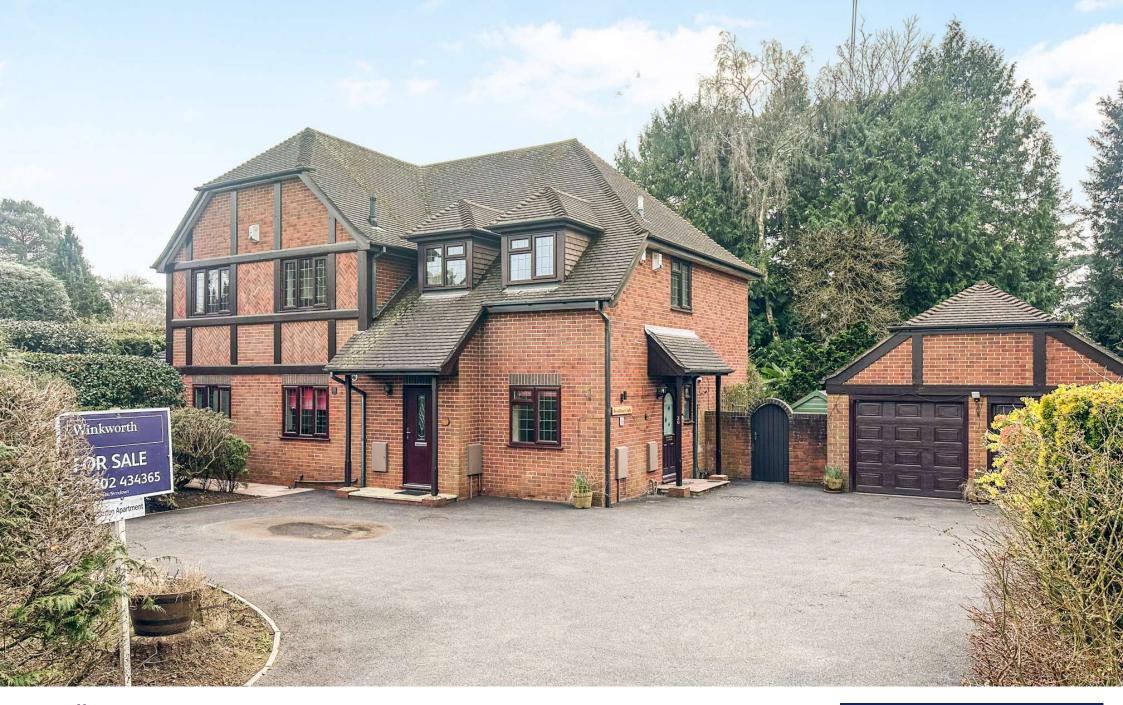

Carroll Avenue Ferndown, BH22 8BP Offers Over £500,000

## Offers Over £500,000 FREEHOLD

An extremely rare and exciting opportunity to acquire a very spacious two double bedroom two bathroom freehold garden flat in a particularly tranquil setting, just a few hundred yards from Ferndown Town Centre.

Further benefits include a garage and off road parking for 3 / 4 vehicles. NO ONWARD CHAIN.

Two Double Bedrooms Kitchen/Diner Off Road Parking For Several Vehicles Sought After Location Garage No Onward Chain Private Entrance Orangery En-suite Bedroom With Fitted Wardrobes Private Garden With Home Offce/Garden Room