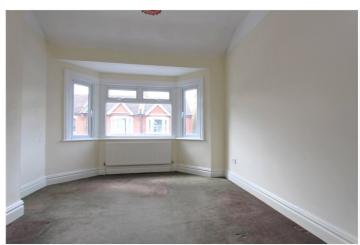

Ground floor cloakroom: - Window to side, wall mounted wash hand basin with tiled splash back. Low level wc and radiator. Storage cupboard.

First floor landing: - Doors to all rooms

Bedroom One:  $-13'9 \times 10'77$  Double glazed bay window to front, radiator and picture rail.