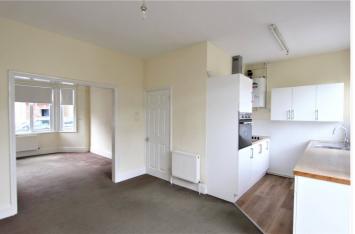

Lounge area: - 13'85 x 10'56 Double glazed bay window to front. Feature fireplace, radiator and coving to ceiling. Opening to: -

Kitchen/diner: -16'42 x 12'22 Double glazed window and door to rear. Kitchen comprising of range of working surfaces with tiled splash backs, base unit below, wall mounted units to one wall. Inset stainless steel unit with mixer tap over, inset electric hob with extractor hood over and oven to side. Wall mounted Logic gas boiler, radiator