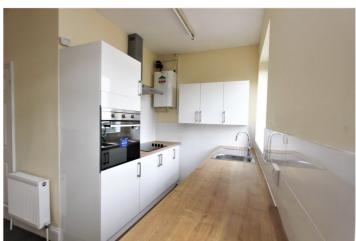

Lounge area: - 13'85 x 10'56 Double glazed bay window to front. Feature fireplace, radiator and coving to ceiling. Opening to: -

Kitchen/diner: -16'42 x 12'22 Double glazed window and door to rear. Kitchen comprising of range of working surfaces with tiled splash backs, base unit below, wall mounted units to one wall. Inset stainless steel unit with mixer tap over, inset electric hob with extractor hood over and oven to side. Wall mounted Logic gas boiler, radiator