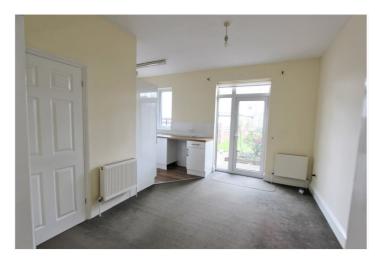

Lounge area: - 13'85 x 10'56 Double glazed bay window to front. Feature fireplace, radiator and coving to ceiling. Opening to: -

Kitchen/diner: -16'42 x 12'22 Double glazed window and door to rear. Kitchen comprising of range of working surfaces with tiled splash backs, base unit below, wall mounted units to one wall. Inset stainless steel unit with mixer tap over, inset electric hob with extractor hood over and oven to side. Wall mounted Logic gas boiler, radiator