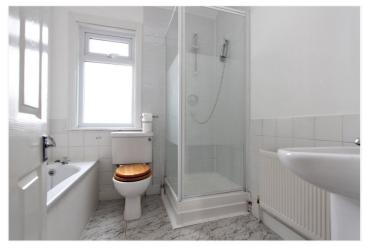

Bedroom Two: - 12'23 x 10'8 Double glazed window to rear and radiator. Built in cupboard housing hot water tank and shelving.

Bedroom Three: - 7'43 x 5'48 Double glazed window to front and radiator.

Bathroom 6'7 x 7'45 Double glazed obscure window to rear. White four-piece suite comprising of Bath, low level wc, wash hand basin and separate shower cubical, part tiling to walls radiator