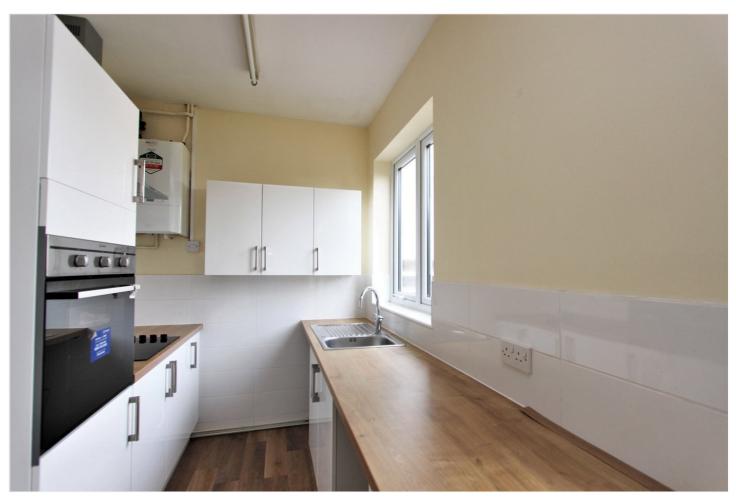

Lounge area: - 13'85 x 10'56 Double glazed bay window to front. Feature fireplace, radiator and coving to ceiling. Opening to: -

Kitchen/diner: -16'42 x 12'22 Double glazed window and door to rear. Kitchen comprising of range of working surfaces with tiled splash backs, base unit below, wall mounted units to one wall. Inset stainless steel unit with mixer tap over, inset electric hob with extractor hood over and oven to side. Wall mounted Logic gas boiler, radiator