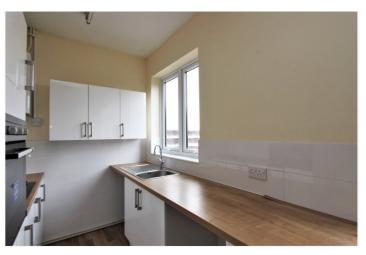

Lounge area: - 13'85 x 10'56 Double glazed bay window to front. Feature fireplace, radiator and coving to ceiling. Opening to: -

Kitchen/diner: -16'42 x 12'22 Double glazed window and door to rear. Kitchen comprising of range of working surfaces with tiled splash backs, base unit below, wall mounted units to one wall. Inset stainless steel unit with mixer tap over, inset electric hob with extractor hood over and oven to side. Wall mounted Logic gas boiler, radiator