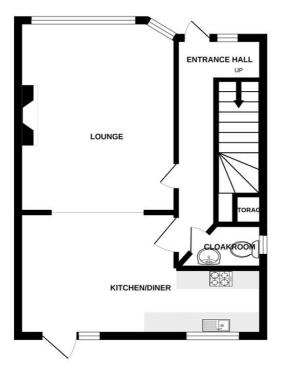

The property is being offered for sale with no onward chain and we would strongly advise an early viewing.

Accommodation: -

Entrance door with window to side: -

Entrance hall, stairs to first floor, radiator and door to: -

Lounge area: - 13'85 x 10'56 Double glazed bay window to front. Feature fireplace, radiator and coving to ceiling. Opening to: -

Kitchen/diner: -16'42 x 12'22 Double glazed window and door to rear. Kitchen comprising of range of working surfaces with tiled splash backs, base unit below, wall mounted units to one wall. Inset stainless steel unit with mixer tap over, inset electric hob with extractor hood over and oven to side. Wall mounted Logic gas boiler, radiator

Ground floor cloakroom: - Window to side, wall mounted wash hand basin with tiled splash back. Low level wc and radiator. Storage cupboard.

First floor landing: - Doors to all rooms

Bedroom One:  $-13'9 \times 10'77$  Double glazed bay window to front, radiator and picture rail.

Rear garden: - Commences with paved patio area, remainder is laid to lawn with flower boarders

Storage building.

GROUND FLOOR 1ST FLOOR

Whilst every attempt has been made to ensure the accuracy of the floorplan contained here, measurement of doors, windows, rooms and any other items are approximate and no responsibility is taken for any error omission or mis-statement. This plan is for illustrative purposes only and should be used as such by any prospective purchaser. The services, systems and appliances shown have not been tested and no guarante and the properties of t