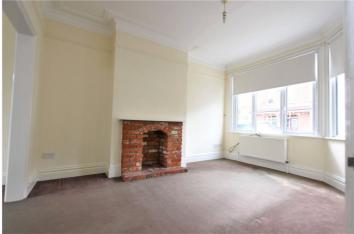

Lounge area: - 13'85 x 10'56 Double glazed bay window to front. Feature fireplace, radiator and coving to ceiling. Opening to: -

Kitchen/diner: -16'42 x 12'22 Double glazed window and door to rear. Kitchen comprising of range of working surfaces with tiled splash backs, base unit below, wall mounted units to one wall. Inset stainless steel unit with mixer tap over, inset electric hob with extractor hood over and oven to side. Wall mounted Logic gas boiler, radiator