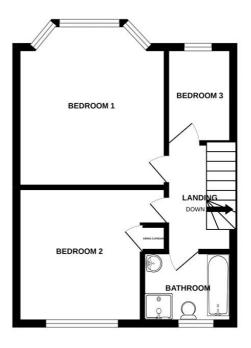

Ground floor cloakroom: - Window to side, wall mounted wash hand basin with tiled splash back. Low level wc and radiator. Storage cupboard.

First floor landing: - Doors to all rooms

Bedroom One:  $-13'9 \times 10'77$  Double glazed bay window to front, radiator and picture rail.

Bedroom Two: - 12'23 x 10'8 Double glazed window to rear and radiator. Built in cupboard housing hot water tank and shelving.

Bedroom Three: - 7'43 x 5'48 Double glazed window to front and radiator.

Bathroom 6'7 x 7'45 Double glazed obscure window to rear. White four-piece suite comprising of Bath, low level wc, wash hand basin and separate shower cubical, part tiling to walls radiator