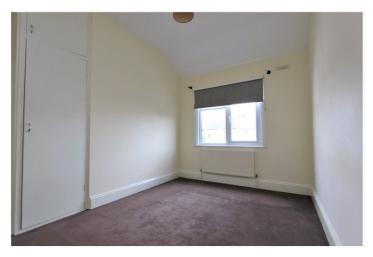

Ground floor cloakroom: - Window to side, wall mounted wash hand basin with tiled splash back. Low level wc and radiator. Storage cupboard.

First floor landing: - Doors to all rooms

Bedroom One:  $-13'9 \times 10'77$  Double glazed bay window to front, radiator and picture rail.