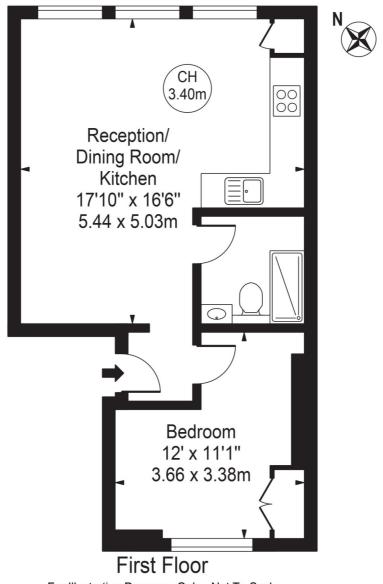

## Ladbroke Grove Approx. Gross Internal Area 425 Sq Ft - 39.48 Sq M

For Illustration Purposes Only - Not To Scale

This floor plan should be used as a general outline for guidance only and does not constitute in whole or in part an offer or contract.

Any intending purchaser or lessee should satisfy themselves by inspection, searches, enquiries and full survey as to the correctness of each statement.

Any areas, measurements or distances quoted are approximate and should not be used to value a property or be the basis of any sale or let.

Copyright Morriarti Photography & Design LTD

This floorplan is for illustration purposes only and is not to scale. The position and size of doors, windows, appliances and other features are approximate.