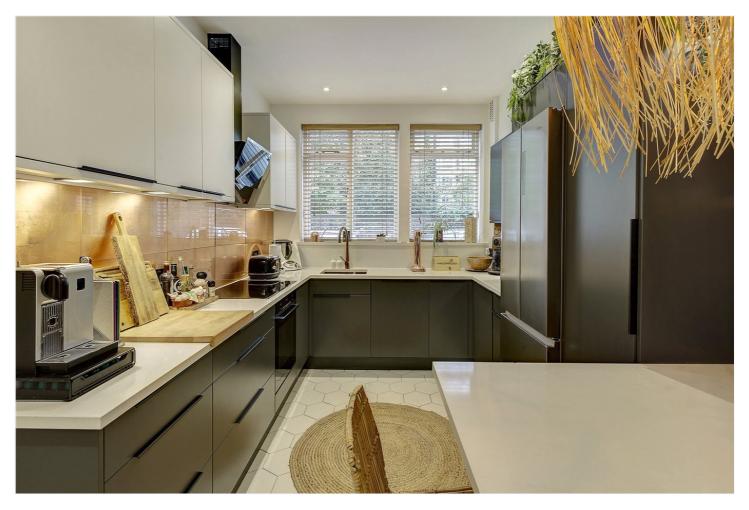

#### **DESCRIPTION:**

A charming three bedroom Victorian terraced house located in a quiet, private cobbled mews with a dedicated parking space and a large roof terrace. The ground floor of this bright mews house has a south facing reception room, separate dining room and a well-equipped modern kitchen. The three double bedrooms are situated on the first floor with an en suite shower room and a family bathroom. There are stairs up to the sunroom which leads onto the large roof terrace. Residents of Logan Mews benefit from private parking outside their home.

#### **ACCOMODATION:**

Reception Room | Dining Room | Kitchen/Breakfast Room | Sunroom | Principal Bedroom with En suite Shower Room | Two Further Double Bedrooms | Bathroom | Roof Terrace | Private Parking