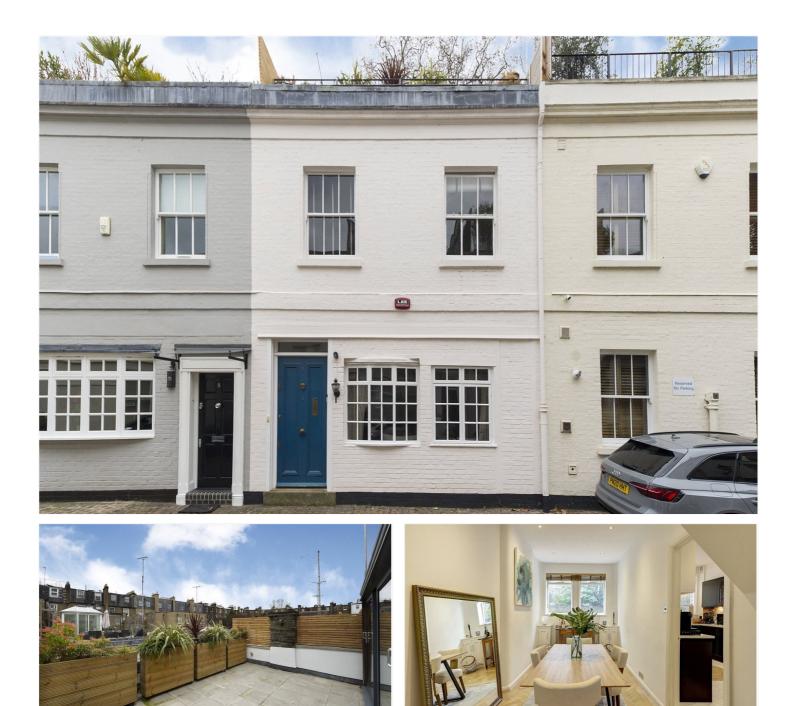

### LOGAN MEWS, W8 £2,300,000 FREEHOLD

A CHARMING THREE BEDROOM VICTORIAN TERRACED HOUSE LOCATED IN A QUIET, PRIVATE COBBLED MEWS WITH A DEDICATED PARKING SPACE AND A LARGE ROOF TERRACE.

Kensington | 020 7727 1500 | kensington@winkworth.co.uk

#### **DESCRIPTION:**

A charming three bedroom Victorian terraced house located in a quiet, private cobbled mews with a dedicated parking space and a large roof terrace. The ground floor of this bright mews house has a south facing reception room, separate dining room and a well-equipped modern kitchen. The three double bedrooms are situated on the first floor with an en suite shower room and a family bathroom. There are stairs up to the sunroom which leads onto the large roof terrace. Residents of Logan Mews benefit from private parking outside their home.

#### **ACCOMODATION:**

Reception Room | Dining Room | Kitchen/Breakfast Room | Sunroom | Principal Bedroom with En suite Shower Room | Two Further Double Bedrooms | Bathroom | Roof Terrace | Private Parking