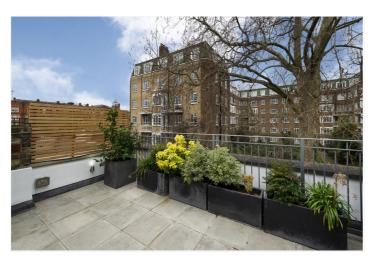

#### **DESCRIPTION:**

A charming three bedroom Victorian terraced house located in a quiet, private cobbled mews with a dedicated parking space and a large roof terrace. The ground floor of this bright mews house has a south facing reception room, separate dining room and a well-equipped modern kitchen. The three double bedrooms are situated on the first floor with an en suite shower room and a family bathroom. There are stairs up to the sunroom which leads onto the large roof terrace. Residents of Logan Mews benefit from private parking outside their home.

#### **ACCOMODATION:**

Reception Room | Dining Room | Kitchen/Breakfast Room | Sunroom | Principal Bedroom with En suite Shower Room | Two Further Double Bedrooms | Bathroom | Roof Terrace | Private Parking