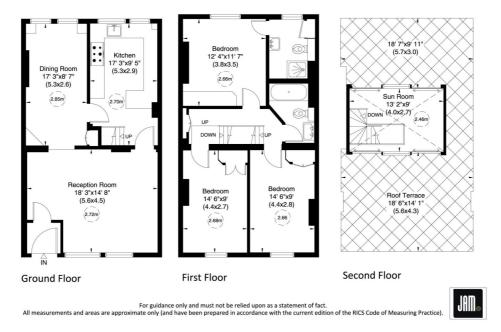

#### Logan Mews, W8

Approximate Gross Internal Area = 123 sq m/ 1323 sq ft Not to Scale, for identification only

This floorplan is for illustration purposes only and is not to scale. The position and size of doors, windows, appliances and other features are approximate.