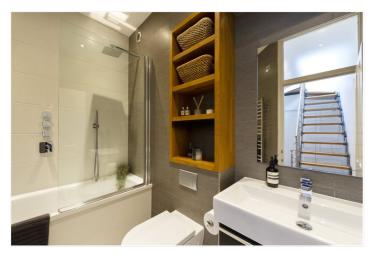

#### **DESCRIPTION:**

A charming three bedroom Victorian terraced house located in a quiet, private cobbled mews with a dedicated parking space and a large roof terrace. The ground floor of this bright mews house has a south facing reception room, separate dining room and a well-equipped modern kitchen. The three double bedrooms are situated on the first floor with an en suite shower room and a family bathroom. There are stairs up to the sunroom which leads onto the large roof terrace. Residents of Logan Mews benefit from private parking outside their home.

#### **ACCOMODATION:**

Reception Room | Dining Room | Kitchen/Breakfast Room | Sunroom | Principal Bedroom with En suite Shower Room | Two Further Double Bedrooms | Bathroom | Roof Terrace | Private Parking