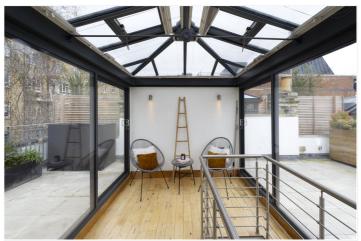

#### **DESCRIPTION:**

A charming three bedroom Victorian terraced house located in a quiet, private cobbled mews with a dedicated parking space and a large roof terrace. The ground floor of this bright mews house has a south facing reception room, separate dining room and a well-equipped modern kitchen. The three double bedrooms are situated on the first floor with an en suite shower room and a family bathroom. There are stairs up to the sunroom which leads onto the large roof terrace. Residents of Logan Mews benefit from private parking outside their home.

#### **ACCOMODATION:**

Reception Room | Dining Room | Kitchen/Breakfast Room | Sunroom | Principal Bedroom with En suite Shower Room | Two Further Double Bedrooms | Bathroom | Roof Terrace | Private Parking