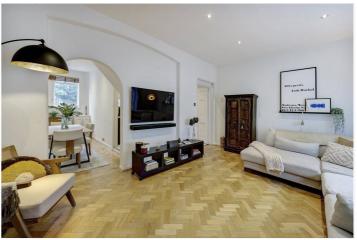

#### **DESCRIPTION:**

A charming three bedroom Victorian terraced house located in a quiet, private cobbled mews with a dedicated parking space and a large roof terrace. The ground floor of this bright mews house has a south facing reception room, separate dining room and a well-equipped modern kitchen. The three double bedrooms are situated on the first floor with an en suite shower room and a family bathroom. There are stairs up to the sunroom which leads onto the large roof terrace. Residents of Logan Mews benefit from private parking outside their home.

#### **ACCOMODATION:**

Reception Room | Dining Room | Kitchen/Breakfast Room | Sunroom | Principal Bedroom with En suite Shower Room | Two Further Double Bedrooms | Bathroom | Roof Terrace | Private Parking