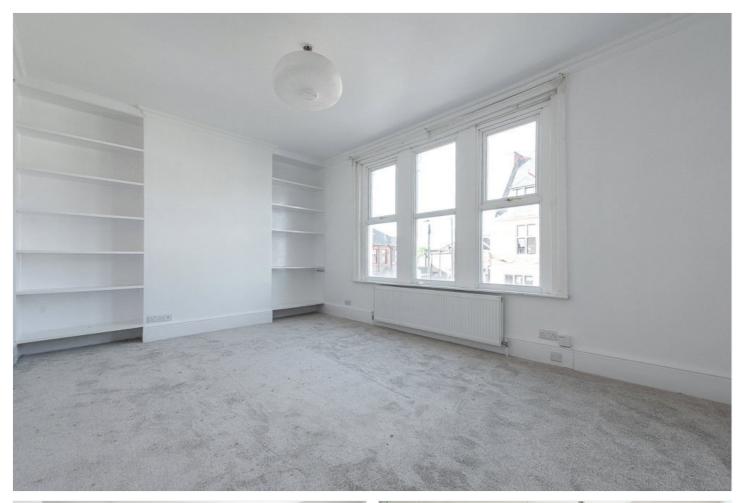

### **DESCRIPTION:**

This first floor period property comprises of double bedrooms, a large, bright reception room, separate kitchen, fully tiled bathroom and a separate w/c.

With built in storage in one of the bedrooms and additional storage in the hallway as well as a loft space.

### **AT A GLANCE**

- Two Bedrooms
- First Floor
- Unfurnished
- Separate W/C
- Great Location Near Transport Links
- Managed By Winkworth

This floorplan is for illustration purposes only and is not to scale. The position and size of doors, windows, appliances and other features are approximate.