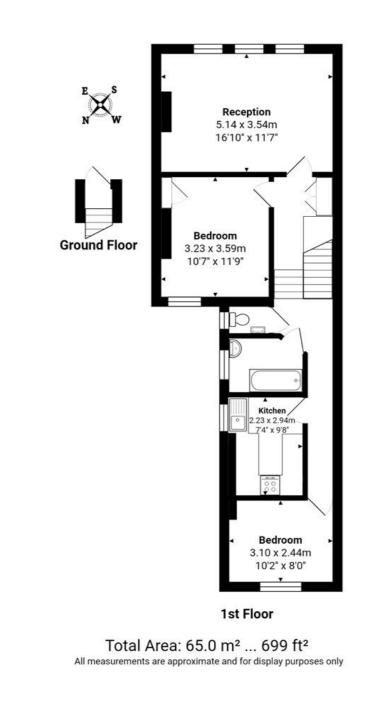

### **AT A GLANCE**

- Two Bedrooms
- First Floor
- Unfurnished
- Separate W/C
- Great Location Near Transport Links
- Managed By Winkworth

This floorplan is for illustration purposes only and is not to scale. The position and size of doors, windows, appliances and other features are approximate.