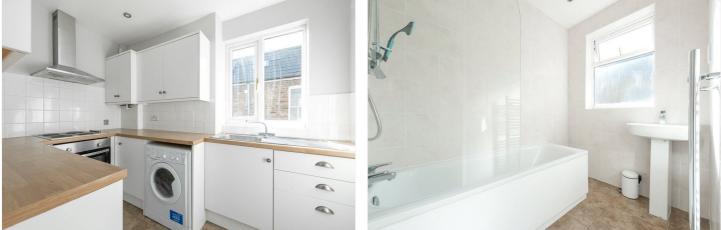

### **DESCRIPTION:**

This first floor period property comprises of double bedrooms, a large, bright reception room, separate kitchen, fully tiled bathroom and a separate w/c.

With built in storage in one of the bedrooms and additional storage in the hallway as well as a loft space.