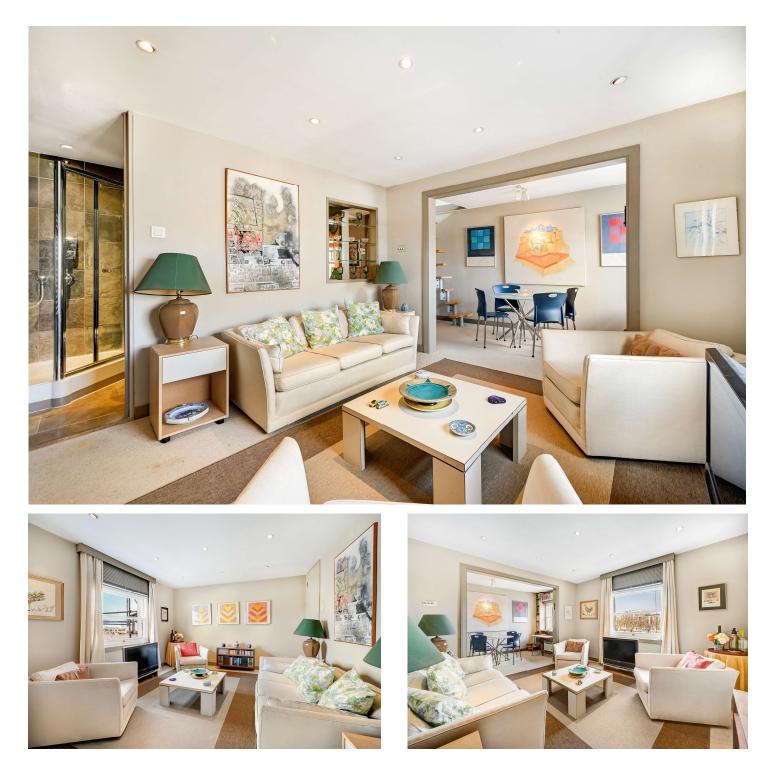

#### **DESCRIPTION:**

A top floor studio flat situated within a former white stucco terraced house near to Brompton Road and Hyde Park. The property comprises a smart communal entrance, entrance lobby, communal gardens, resident parking, large single aspect studio room, fully fitted modern open-plan kitchen, separate sleeping area (reduced height) and contemporary shower room.