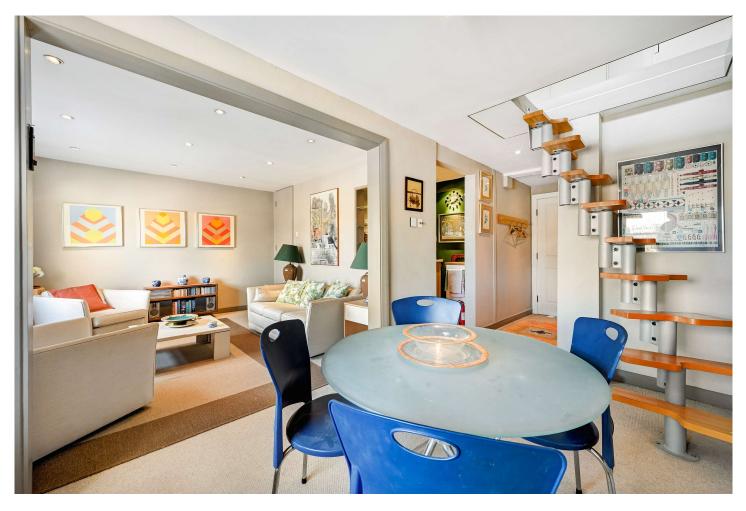

#### **DESCRIPTION:**

A top floor studio flat situated within a former white stucco terraced house near to Brompton Road and Hyde Park. The property comprises a smart communal entrance, entrance lobby, communal gardens, resident parking, large single aspect studio room, fully fitted modern open-plan kitchen, separate sleeping area (reduced height) and contemporary shower room.