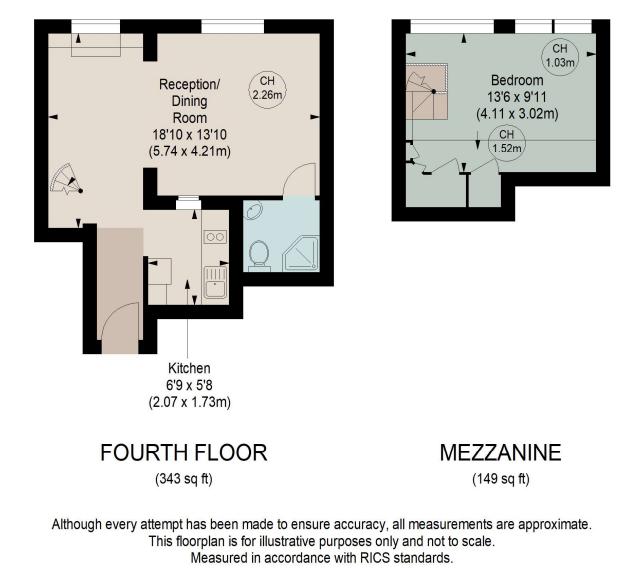

### Approximate gross internal area

492 sq ft / 45.71 sq m

Key : CH - Ceiling Height

This floorplan is for illustration purposes only and is not to scale. The position and size of doors, windows, appliances and other features are approximate.