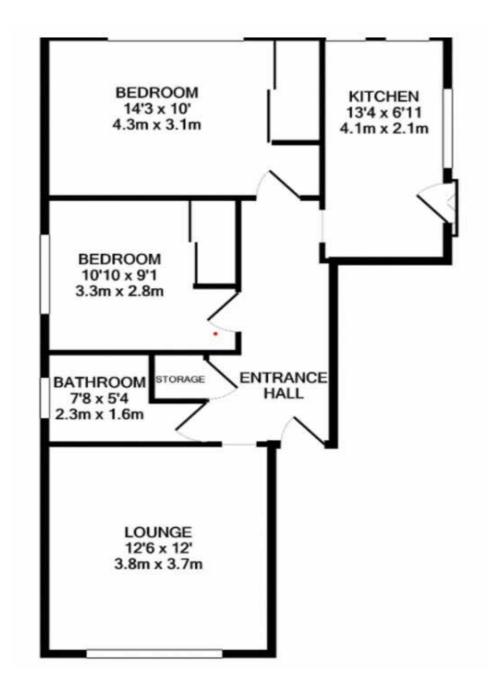

#### ASKING PRICE £185,000

Spacious Flat Two Bedrooms Top Floor Flat Close To Amenities Just Over A Mile To Southbourne High Street

EPC: C | COUNCIL TAX: B | LEASEHOLD 120 YEARS REMAIN-ING | MAINTENANCE £1800 PER ANNUM INCLUDING GROUND RENT | PETS BY CONSENT