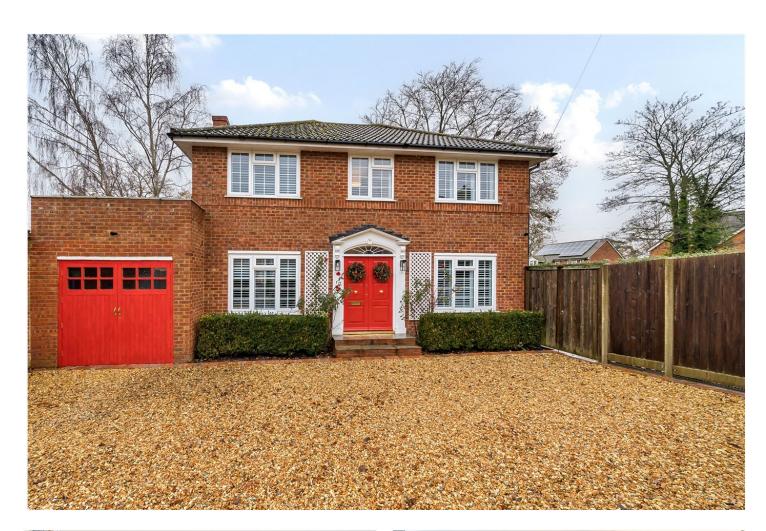

#### Guide Price £850,000

This attractive family house, located in the ever so popular village of Church Crookham offers immaculately presented accommodation which has been recently extended and renovated, with a plot circa 0.25 acre.

#### **DESCRIPTION**

Set on a plot circa 0.25 acres, this attractive home has recently been decorated and extended by the current owners and offers some incredibly trendy and functional rooms.

Upon entering, there is a large entrance hallway, impressive bespoke open plan kitchen/breakfast/family room hub with central island, integrated appliances and doors onto large rear garden. There is a double bedroom, large smart sitting room/study, impressive snug/playroom and a large utility room with access to the garden. The ground floor also benefitting from a downstairs cloakroom.

Outside, this fantastic garden is most secluded and consists of a generous expanse of lawn, a fully insulated home office with power and Wifi, well-maintained and established hedgerows and shrubs. There is side access to the property and is bordered by fencing and hedging. At the front of the house there is a large gravelled driveway with parking for several vehicles.