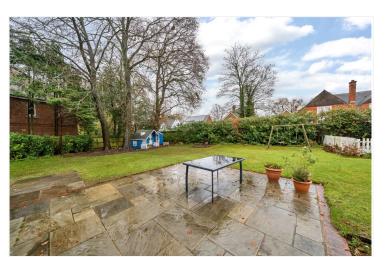

Outside, this fantastic garden is most secluded and consists of a generous expanse of lawn, a fully insulated home office with power and Wifi, well-maintained and established hedgerows and shrubs. There is side access to the property and is bordered by fencing and hedging. At the front of the house there is a large gravelled driveway with parking for several vehicles.