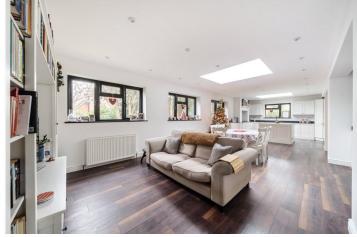

#### **DESCRIPTION**

Set on a plot circa 0.25 acres, this attractive home has recently been decorated and extended by the current owners and offers some incredibly trendy and functional rooms.

Upon entering, there is a large entrance hallway, impressive bespoke open plan kitchen/breakfast/family room hub with central island, integrated appliances and doors onto large rear garden. There is a double bedroom, large smart sitting room/study, impressive snug/playroom and a large utility room with access to the garden. The ground floor also benefitting from a downstairs cloakroom.