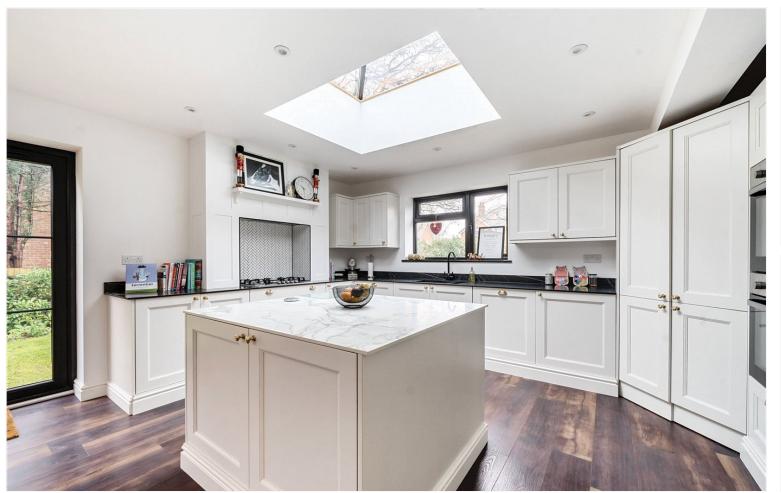

#### **DESCRIPTION**

Set on a plot circa 0.25 acres, this attractive home has recently been decorated and extended by the current owners and offers some incredibly trendy and functional rooms.

Upon entering, there is a large entrance hallway, impressive bespoke open plan kitchen/breakfast/family room hub with central island, integrated appliances and doors onto large rear garden. There is a double bedroom, large smart sitting room/study, impressive snug/playroom and a large utility room with access to the garden. The ground floor also benefitting from a downstairs cloakroom.