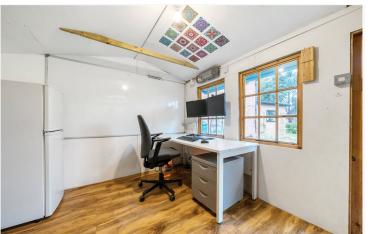

Outside, this fantastic garden is most secluded and consists of a generous expanse of lawn, a fully insulated home office with power and Wifi, well-maintained and established hedgerows and shrubs. There is side access to the property and is bordered by fencing and hedging. At the front of the house there is a large gravelled driveway with parking for several vehicles.