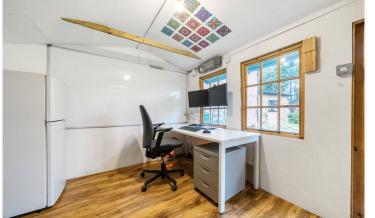

### **ACCOMMODATION**

High specification kitchen/family/breakfast 'hub' room

Multiple reception rooms

Four double bedrooms

Immaculately presented

Large gravelled driveway

Insulated outside office

0.25 acre garden

Outside, this fantastic garden is most secluded and consists of a generous expanse of lawn, a fully insulated home office with power and Wifi, well-maintained and established hedgerows and shrubs. There is side access to the property and is bordered by fencing and hedging. At the front of the house there is a large gravelled driveway with parking for several vehicles.