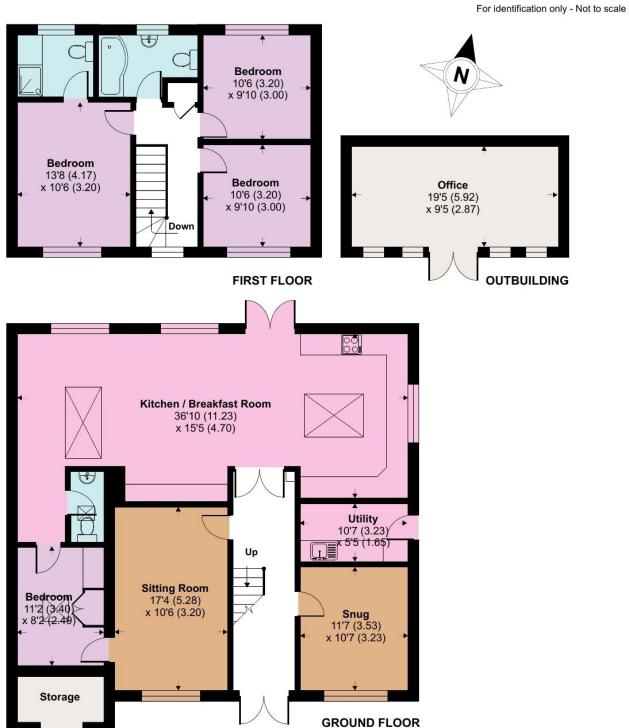

## Christchurch Close, Church Crookham, Fleet, GU52

Approximate Area = 1767 sq ft / 164.2 sq m Outbuilding = 185 sq ft / 17.2 sq m Total = 1952 sq ft / 181.3 sq m

Tel 01252 733042 Email Farnham@winkworth.co.uk 99 West Street, Farnham, GU9 7EN

### **ACCOMMODATION**

High specification kitchen/family/breakfast 'hub' room

Multiple reception rooms

Four double bedrooms

Immaculately presented

Large gravelled driveway

Insulated outside office

0.25 acre garden

#### **DESCRIPTION**

Set on a plot circa 0.25 acres, this attractive home has recently been decorated and extended by the current owners and offers some incredibly trendy and functional rooms.

Upon entering, there is a large entrance hallway, impressive bespoke open plan kitchen/breakfast/family room hub with central island, integrated appliances and doors onto large rear garden. There is a double bedroom, large smart sitting room/study, impressive snug/playroom and a large utility room with access to the garden. The ground floor also benefitting from a downstairs cloakroom.

In addition, on the first floor there is a principal bedroom with fitted shutters and a newly finished en suite shower room, a further two double bedrooms, loft storage, family bathroom and airing cupboard.

Outside, this fantastic garden is most secluded and consists of a generous expanse of lawn, a fully insulated home office with power and Wifi, well-maintained and established hedgerows and shrubs. There is side access to the property and is bordered by fencing and hedging. At the front of the house there is a large gravelled driveway with parking for several vehicles.