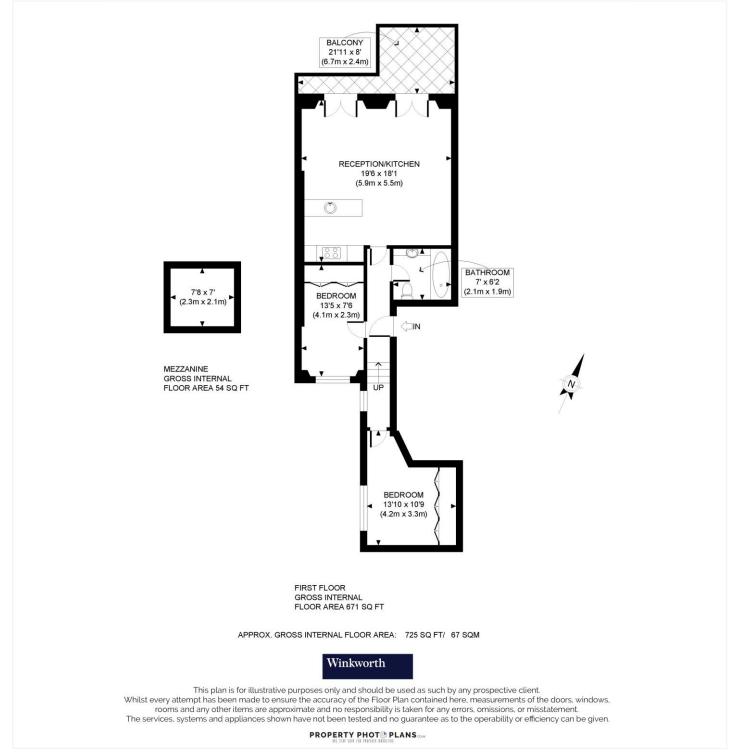

This floorplan is for illustration purposes only and is not to scale. The position and size of doors, windows, appliances and other features are approximate.

Tenure: Share of Freehold

Term: 956 year and 1 months