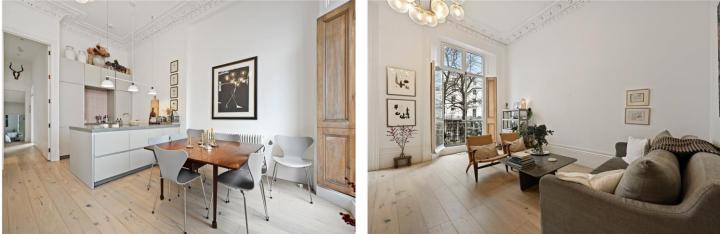

#### **DESCRIPTION:**

This most impressive apartment has been entirely refurbished by the current owners to create pleasant and well thought out accommodation. To the front is a most impressive open-plan reception room and Bulthaup kitchen, with two sets of French windows leading to a large balcony. There are two bedrooms, both with built-in wardrobes, while the bathroom has been beautifully finished with marble vanity units and luxurious fittings.