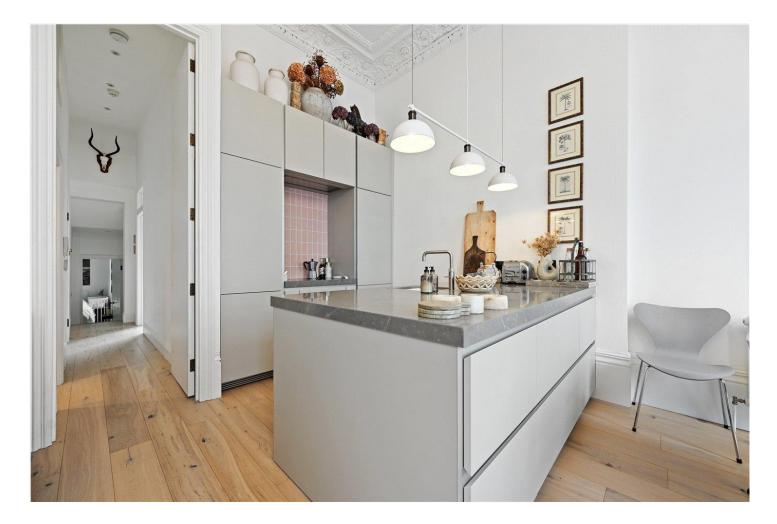

#### **DESCRIPTION:**

This most impressive apartment has been entirely refurbished by the current owners to create pleasant and well thought out accommodation. To the front is a most impressive open-plan reception room and Bulthaup kitchen, with two sets of French windows leading to a large balcony. There are two bedrooms, both with built-in wardrobes, while the bathroom has been beautifully finished with marble vanity units and luxurious fittings.