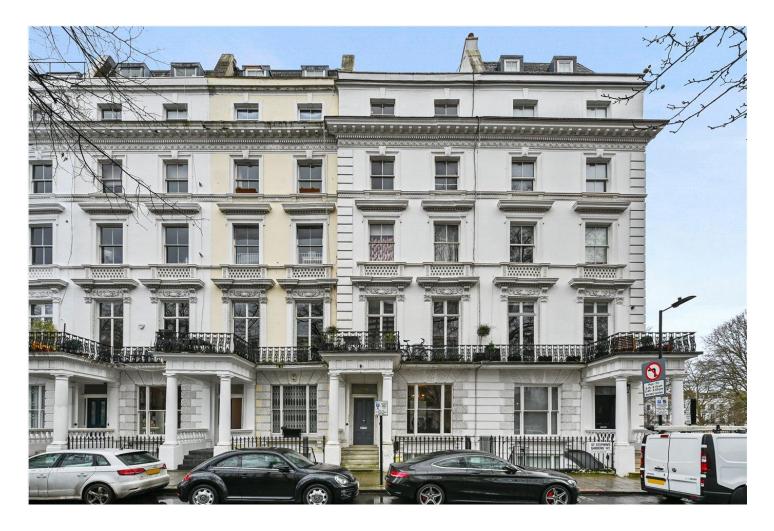

#### LOCATION:

St Stephens Gardens is an imposing garden square located to the northern end of Chepstow Road, just around the corner from the popular hangouts The Cow and The Westbourne, and within easy walking distance of the shops and restaurants of Westbourne Grove.