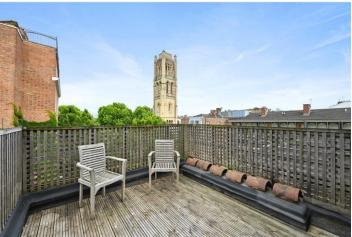

# A WONDERFULLY BRIGHT 2 BEDROOM FLAT WITH PRIVATE ROOF TERRACE ON THE 4TH FLOOR ON THIS PERIOD BUILDING (WITH LIFT).

Notting Hill Lettings | 0207 727 3227 | nottinghill@winkworth.co.uk 178 Westbourne Grove, London, W11 2RH

# **SUMMARY:**

A wonderfully bright 2-bedroom flat with private roof terrace on the 4th floor on this period building (with lift) with fantastic west facing views.

Property comprises Large L shape living room with wood floors- semi open plan fully fitted kitchen with window, two double bedrooms to the back of the flat with access out to spacious decked roof terrace and well sized bathroom with shower over bath. The property is offered unfurnished and viewings highly recommended.