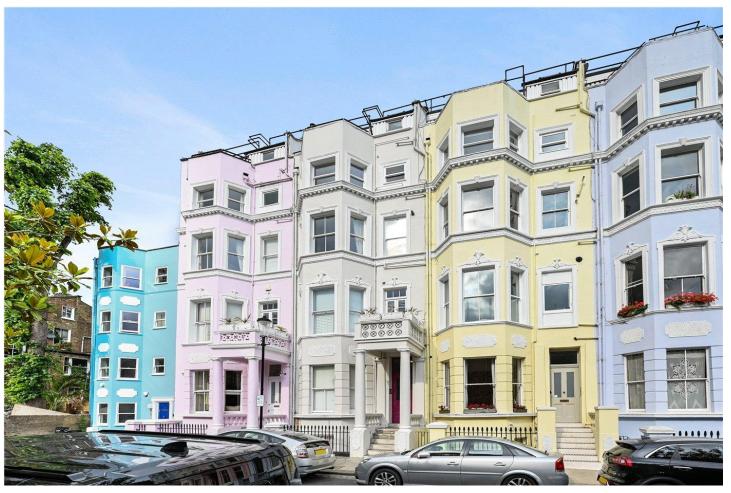

# **LOCATION:**

Colville Houses is a short cul de sac running north from Talbot Road, just to the west of Portobello Road.

APPROX, GROSS INTERNAL FLOOR AREA: 636 SQ FT/ 59 SQM