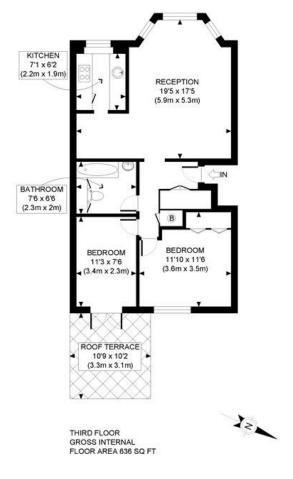

# **LOCATION:**

Colville Houses is a short cul de sac running north from Talbot Road, just to the west of Portobello Road.

APPROX, GROSS INTERNAL FLOOR AREA: 636 SQ FT/ 59 SQM

### Winkworth

This plan is for illustrative purposes only and should be used as such by any prospective client.

Whilst every attempt has been made to ensure the accuracy of the Floor Plan contained here, measurements of the doors, windows, rooms and any other items are approximate and no responsibility is taken for any errors, omissions, or misstatement.

The services, systems and appliances shown have not been tested and no guarantee as to the operability or efficiency can be given.

PROPERTY PHOT PLANS

This floorplan is for illustration purposes only and is not to scale. The position and size of doors, windows, appliances and other features are approximate.