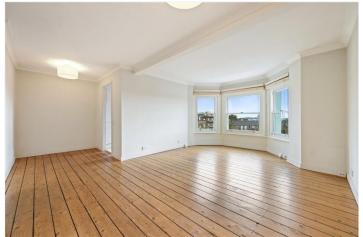

# **SUMMARY:**

A wonderfully bright 2-bedroom flat with private roof terrace on the 4th floor on this period building (with lift) with fantastic west facing views.

Property comprises Large L shape living room with wood floors- semi open plan fully fitted kitchen with window, two double bedrooms to the back of the flat with access out to spacious decked roof terrace and well sized bathroom with shower over bath. The property is offered unfurnished and viewings highly recommended.