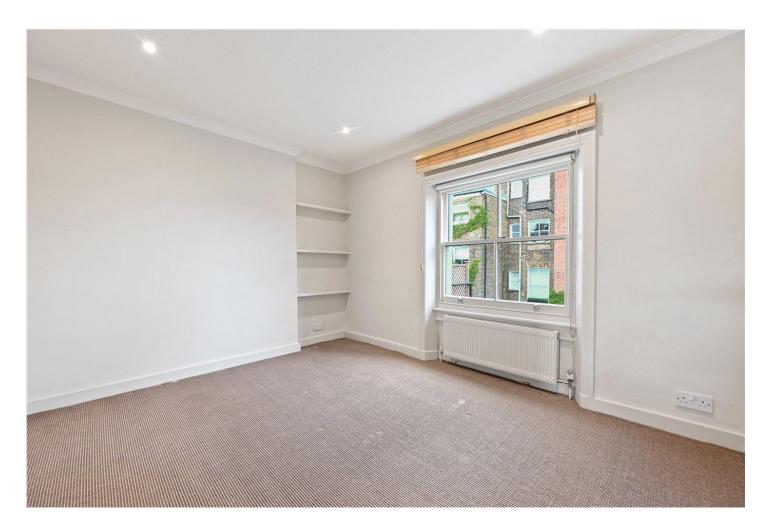

# **SUMMARY:**

A wonderfully bright 2-bedroom flat with private roof terrace on the 4th floor on this period building (with lift) with fantastic west facing views.

Property comprises Large L shape living room with wood floors- semi open plan fully fitted kitchen with window, two double bedrooms to the back of the flat with access out to spacious decked roof terrace and well sized bathroom with shower over bath. The property is offered unfurnished and viewings highly recommended.