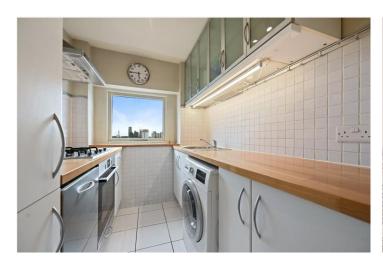

# **SUMMARY:**

A wonderfully bright 2-bedroom flat with private roof terrace on the 4th floor on this period building (with lift) with fantastic west facing views.

Property comprises Large L shape living room with wood floors- semi open plan fully fitted kitchen with window, two double bedrooms to the back of the flat with access out to spacious decked roof terrace and well sized bathroom with shower over bath. The property is offered unfurnished and viewings highly recommended.