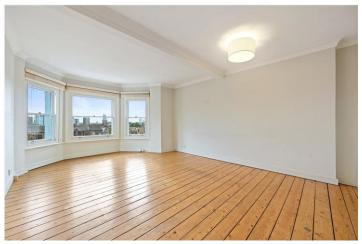

# **SUMMARY:**

A wonderfully bright 2-bedroom flat with private roof terrace on the 4th floor on this period building (with lift) with fantastic west facing views.

Property comprises Large L shape living room with wood floors- semi open plan fully fitted kitchen with window, two double bedrooms to the back of the flat with access out to spacious decked roof terrace and well sized bathroom with shower over bath. The property is offered unfurnished and viewings highly recommended.