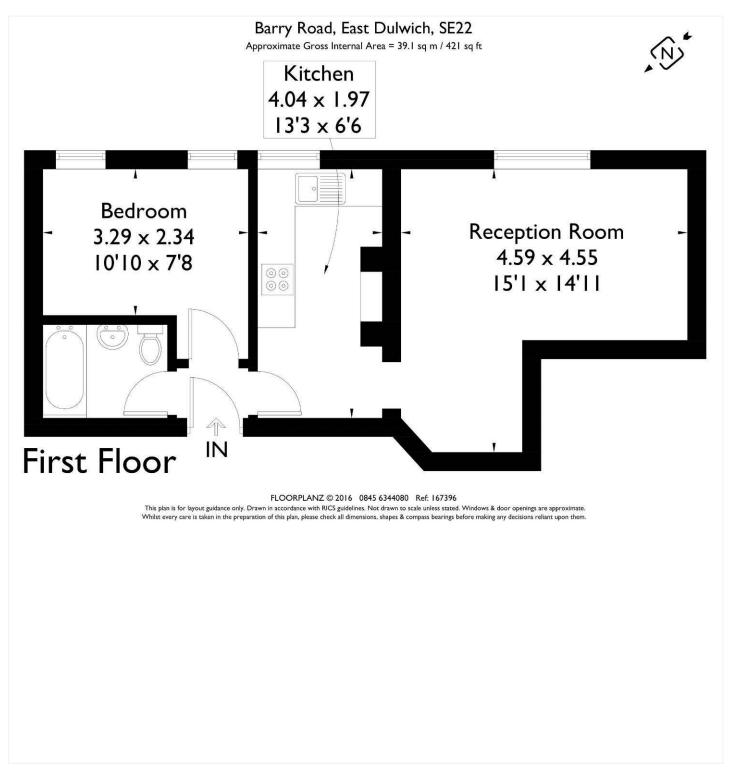

## **AT A GLANCE**

- One Double Bedroom
- First Floor Flat
- Large Reception
- Modern Kitchen
- Leasehold
- Fantastic Location

Winkworth

See things differently

This floorplan is for illustration purposes only and is not to scale. The position and size of doors, windows, appliances and other features are approximate.