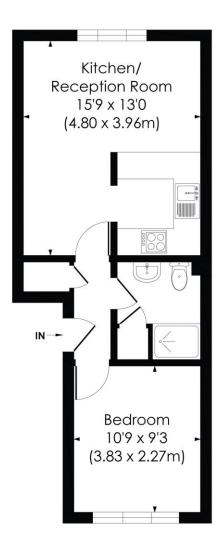

### ST. BENEDICT'S CLOSE, SW17

Approx. Gross Internal Floor Area

389 Sq. ft/36.18 Sq. m

### GROUND FLOOR

© Pixangle Property Marketing Ltd. info@pixangle.com Tel: 0208 870 2118

This floor plan has been prepared for the purpose of illustration only in accordance with the latest RICS code of measuring practice and is not to scale. All measurements and areas are approximate and whilst every effort has been made to ensure the accuracy of the plan contained here, no responsibility is taken for any error, omission or misstatement.

This floorplan is for illustration purposes only and is not to scale. The position and size of doors, windows, appliances and other features are approximate.

Tooting | 020 8767 5221 | tooting@winkworth.co.uk