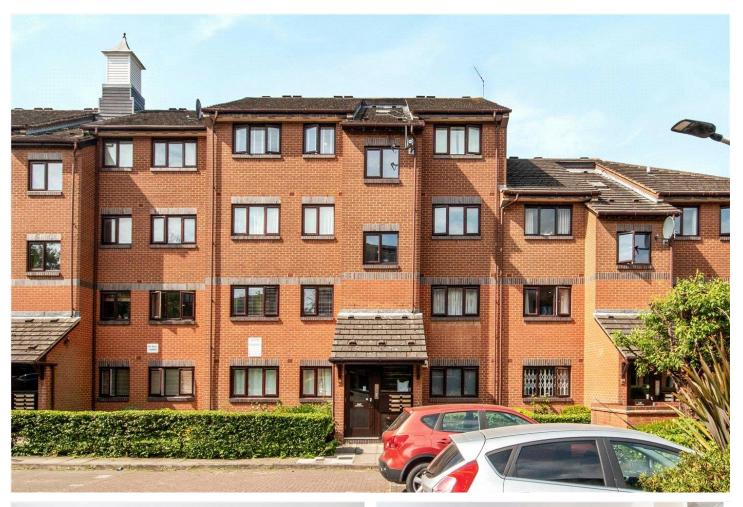

ST. BENEDICT'S CLOSE, SW17 **£300,000 LEASEHOLD** 

# A ONE BEDROOM APARTMENT WITH PARKING AND ACCESS TO COMMUNAL GARDENS

Tooting | 020 8767 5221 | tooting@winkworth.co.uk

Winkworth

for every step...

winkworth.co.uk

## **DESCRIPTION:**

A well-presented one-bedroom ground floor flat situated in a modern development near the vibrant amenities of Tooting Broadway.

The property features a bright and spacious reception room with a stylish open-plan kitchen, a generous double bedroom with built-in storage, and a contemporary bathroom with a shower over the bath. Additional benefits include access to communal gardens and an allocated off-street parking space for residents.

St. Benedicts Close, is a residential area in Tooting, South London, known for its modern flats and familyfriendly environment. The area has good transport links, with Tooting station just (0.5 miles) away and Tooting Broadway underground nearby (0.6 miles), providing easy access to central London. Residents benefit from a range of amenities, including supermarkets like Sainsbury's and Tesco, as well as local cafes and restaurants. Schools in the area, such as Graveney School and Tooting Primary School, have strong ratings. The neighbourhood is diverse, attracting young professionals and families alike.