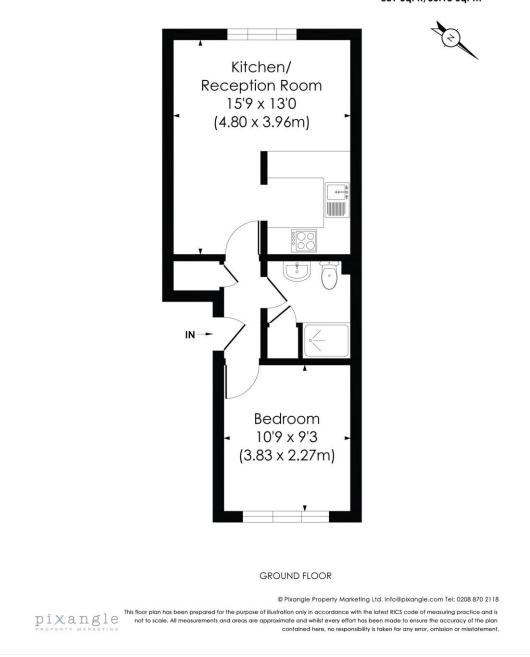

#### ST. BENEDICT'S CLOSE, SW17

Approx. Gross Internal Floor Area 389 Sq. ft/36.18 Sq. m

This floorplan is for illustration purposes only and is not to scale. The position and size of doors, windows, appliances and other features are approximate.