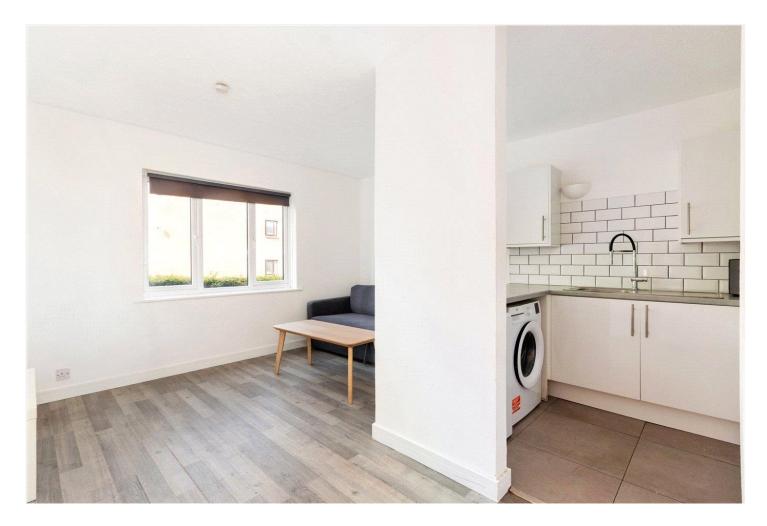

## **DESCRIPTION:**

A well-presented one-bedroom ground floor flat situated in a modern development near the vibrant amenities of Tooting Broadway.

The property features a bright and spacious reception room with a stylish open-plan kitchen, a generous double bedroom with built-in storage, and a contemporary bathroom with a shower over the bath. Additional benefits include access to communal gardens and an allocated off-street parking space for residents.