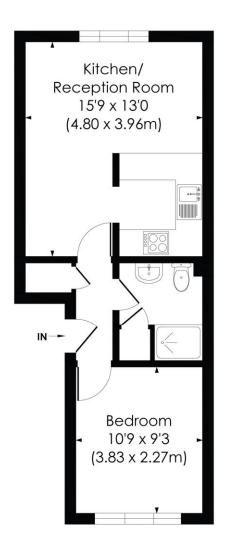

### ST. BENEDICT'S CLOSE, SW17

Approx. Gross Internal Floor Area

389 Sq. ft/36.18 Sq. m

### GROUND FLOOR

© Pixangle Property Marketing Ltd. info@pixangle.com Tel: 0208 870 2118

This floor plan has been prepared for the purpose of illustration only in accordance with the latest RICS code of measuring practice and is not to scale. All measurements and areas are approximate and whilst every effort has been made to ensure the accuracy of the plan contained here, no responsibility is taken for any error, omission or misstatement.

This floorplan is for illustration purposes only and is not to scale. The position and size of doors, windows, appliances and other features are approximate.

Energy Efficiency Rating

| Current | Potential |
| (849) | A |
| (849) | C |
| (849) | D |
| (849) | D |
| (849) | E |
| (840) | E |
| (840)