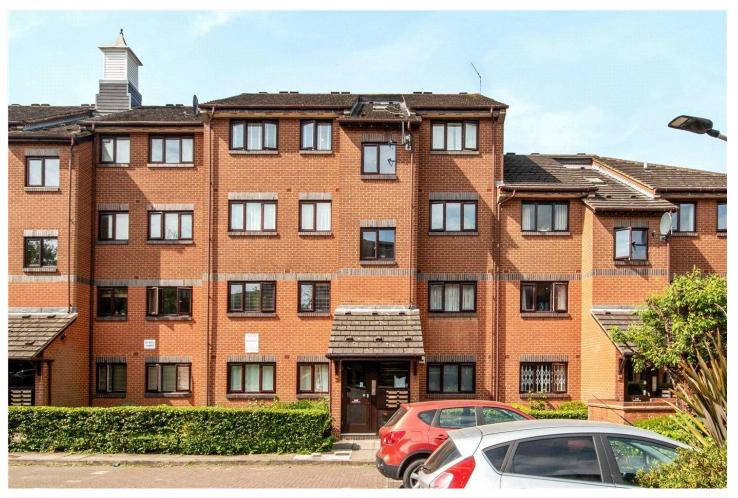

ST. BENEDICT'S CLOSE, SW17 **£320,000 LEASEHOLD** 

# A ONE BEDROOM APARTMENT WITH PARKING AND ACCESS TO COMMUNAL GARDENS

Tooting | 020 8767 5221 | tooting@winkworth.co.uk

for every step...

# **DESCRIPTION:**

A well-presented one-bedroom ground floor flat situated in a modern development near the vibrant amenities of Tooting Broadway.

The property features a bright and spacious reception room with a stylish open-plan kitchen, a generous double bedroom with built-in storage, and a contemporary bathroom with a shower over the bath.

Additional benefits include access to communal gardens and an allocated off-street parking space for residents.

St. Benedicts Close, is a residential area in Tooting, South London, known for its modern flats and family-friendly environment. The area has good transport links, with Tooting station just (0.5 miles) away and Tooting Broadway underground nearby (0.6 miles), providing easy access to central London. Residents benefit from a range of amenities, including supermarkets like Sainsbury's and Tesco, as well as local cafes and restaurants. Schools in the area, such as Graveney School and Tooting Primary School, have strong ratings. The neighbourhood is diverse, attracting young professionals and families alike.