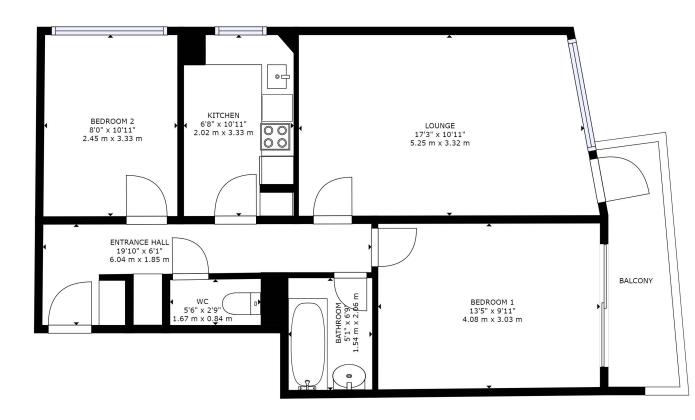

**EPC Rating: TBC** 

GROSS INTERNAL AREA FLOOR 1: 649 sq ft,60 m<sup>4</sup> TOTAL: 649 sq ft,60 m<sup>4</sup>

ROXIMATE ACTUAL MAY VARY

AGENTS NOTE: The heating system, mains and appliances have not been tested by Winkworth Estate Agents. Any areas, measurements or distances are approximate. The text, photographs and plans are for guidance only and are not necessarily comprehensive.