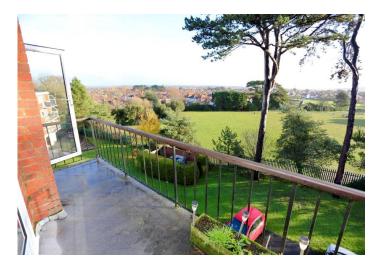

# *"Spacious two double bedroom flat with sweeping views from Hengistbury Head to Christchurch Priory."*

#### Asking Price £230,000

A spacious, two double bedroom top floor flat with stunning views of Hengistbury Head, Isle of Wight, Christchurch Priory and Mudeford harbour. The property is in a popular, well maintained, purpose-built block with plenty of parking and tended communal gardens, located within walking distance to the cliff top, river walks in Tuckton, and local shops. The generously sized lounge has a double-glazed door leading onto the spacious balcony which enjoys a good degree of privacy. The large kitchen has ample space and has views across to Christchurch Priory. Bedroom one also enjoys access to the balcony and has space for a king sized bed and other bedroom furniture. Bedroom two is a good sized double with priory views. The bathroom is part tiled and has a paneled bath with shower attachment. The property also benefits from a separate WC. **At A Glance:** 