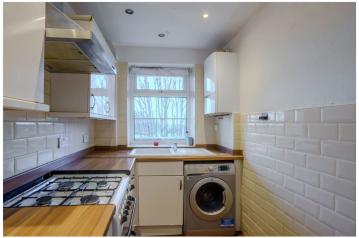

The separate kitchen is equipped with fitted cabinetry, offering ample storage and workspace, while both bedrooms are well-proportioned, with views overlooking the communal gardens. The bathroom has a modern finish, featuring a walk-in shower and sleek tiling. Residents will also benefit from access to the beautifully maintained communal gardens and a secure entry system.