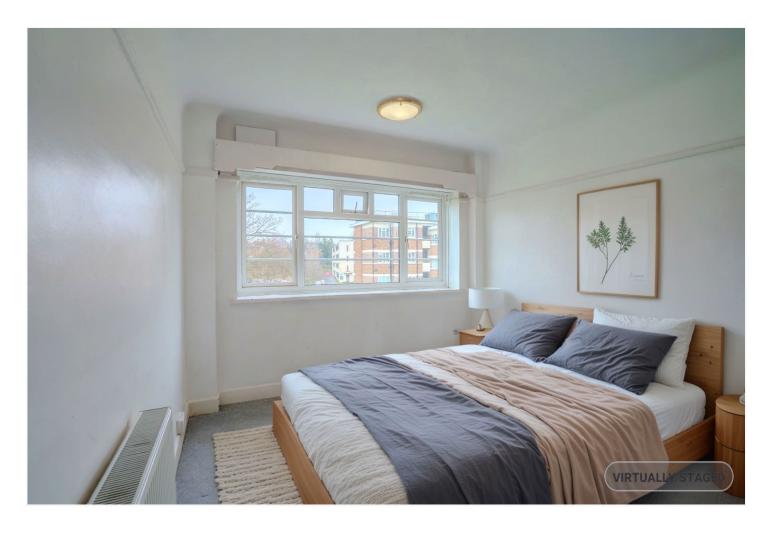

The separate kitchen is equipped with fitted cabinetry, offering ample storage and workspace, while both bedrooms are well-proportioned, with views overlooking the communal gardens. The bathroom has a modern finish, featuring a walk-in shower and sleek tiling. Residents will also benefit from access to the beautifully maintained communal gardens and a secure entry system.