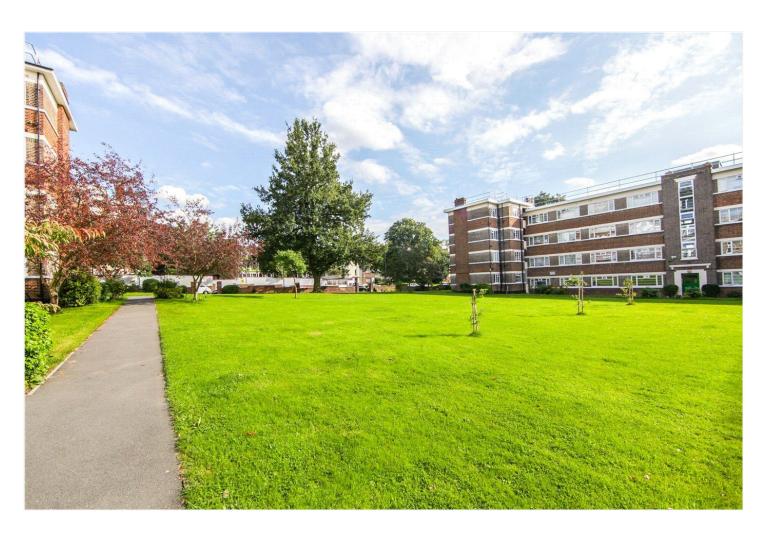

The separate kitchen is equipped with fitted cabinetry, offering ample storage and workspace, while both bedrooms are well-proportioned, with views overlooking the communal gardens. The bathroom has a modern finish, featuring a walk-in shower and sleek tiling. Residents will also benefit from access to the beautifully maintained communal gardens and a secure entry system.