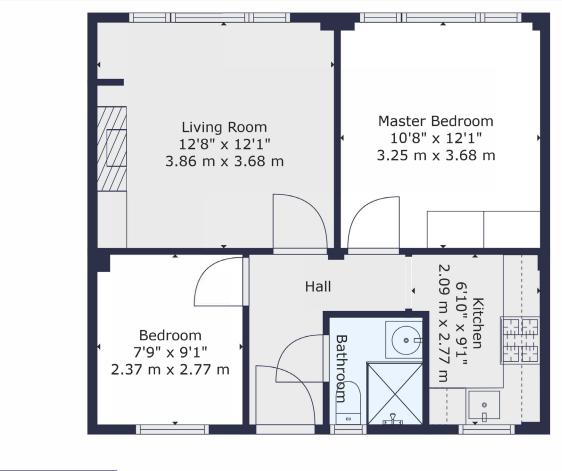

Winkworth

TOTAL: 509 sq. ft, 47 m2 FLOOR 1: 509 sq. ft, 47 m2

All measurements of walls, doors, windows, fittings and appliances, including their size and location are shown as standard sizes and do not constitute any warranty or representation by the seller, their agent or Winkworth. Any intending purchaser must satisfy himself by inspection or otherwise as to the correctness of the information contained in these plans. This plan is for illustrative

This floorplan is for illustration purposes only and is not to scale. The position and size of doors, windows, appliances and other features are approximate.

Streatham | 020 8769 6699 | streatham@winkworth.co.uk