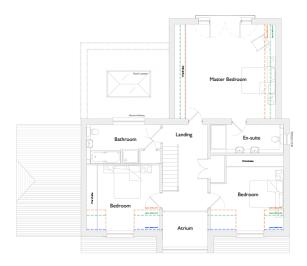

To the front of the property, you have a living room which has doors leading into the kitchen/living area. There is also a study.

Upstairs there are three bedrooms with the master and ensuite to the rear overlooking fields.

```
Ground Floor Plan
```

First Floor Plan