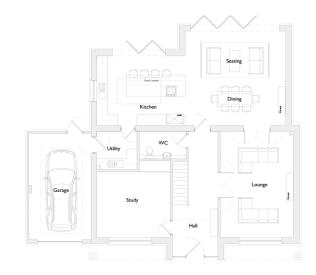

To the front of the property, you have a living room which has doors leading into the kitchen/living area. There is also a study.

Upstairs there are three bedrooms with the master and ensuite to the rear overlooking fields.

```
Ground Floor Plan
```

First Floor Plan