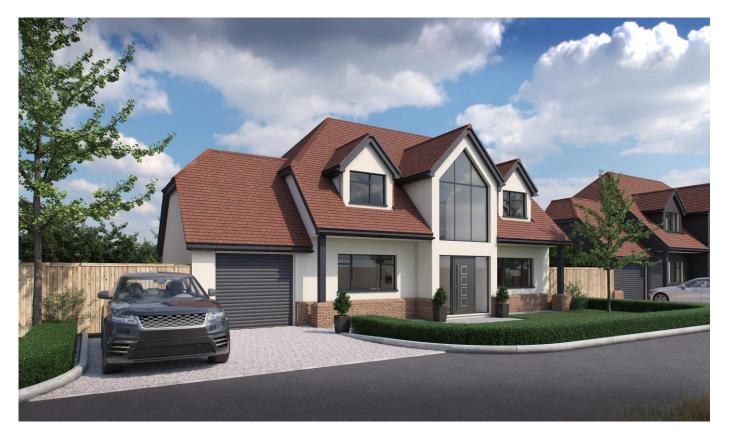

Plot 2 is a contemporary style with a render covering the whole property and a stunning central window offering plenty of light into the atrium. In addition, the property will also feature a bespoke handmade kitchen with bi fold doors into the rear garden plus a sky lantern over the central island. A full specification is available upon request.

To the front of the property, you have a living room which has doors leading into the kitchen/living area. There is also a study.

Upstairs there are three bedrooms with the master and ensuite to the rear overlooking fields.