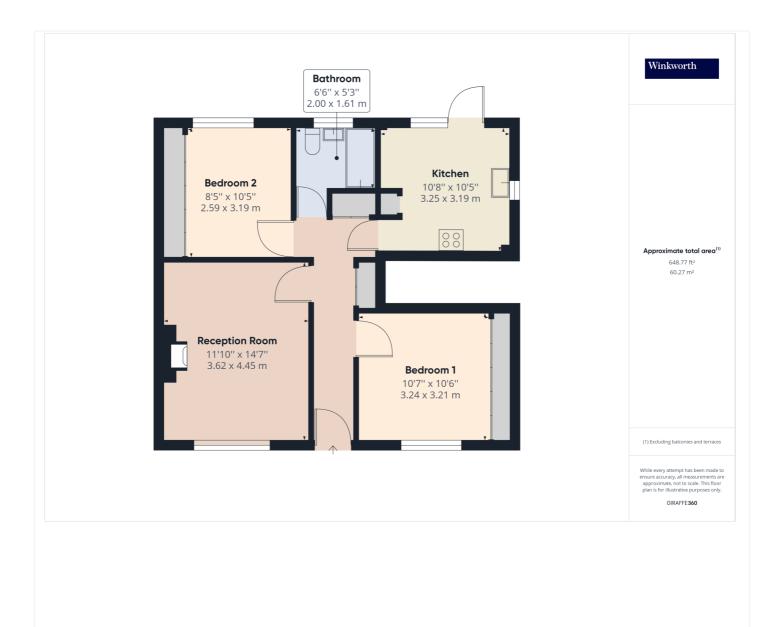

**DESCRIPTION:** Winkworth are delighted to offer as sole agents this rarely available ground floor, purpose built maisonette. The property is extremely well presented boasting a bright reception room, sleek modern kitchen, two spacious bedrooms, neutral, modern bathroom with space saving integrated storage system, and a delightful, exceptionally large private rear garden. With regards to location, this lovely home is positioned within close proximity of Kingsbury Station (Jubilee Line) and a huge variety of local amenities, places of worship and reputable primary and secondary schools including Mount Stewart, Claremont and JFS. A fantastic location to be enjoyed by all. Perfect for a first time buyer. To entirely appreciate all aspects of this lovely home and its tasteful surroundings, an internal insight is a must.

Winkworth

winkworth.co.uk

Winkworth

See things differently

This floorplan is for illustration purposes only and is not to scale. The position and size of doors, windows, appliances and other features are approximate.