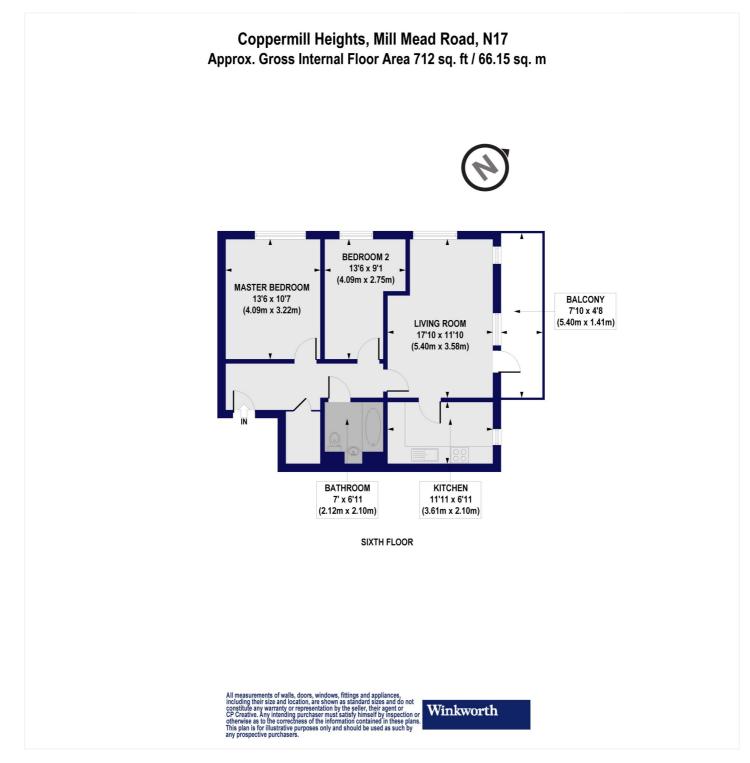

## Winkworth

for every step...

This floorplan is for illustration purposes only and is not to scale. The position and size of doors, windows, appliances and other features are approximate.

| Tenure:                                                          | Leaseholda                         |
|------------------------------------------------------------------|------------------------------------|
| Term:                                                            | Expires -                          |
| Service Charge:                                                  | £0 per annum                       |
| Ground Rent:                                                     | £ 0 Annually (subject to increase) |
| Council Tax Band:                                                |                                    |
| Where no figures are shown, we have been unable to ascertain the |                                    |