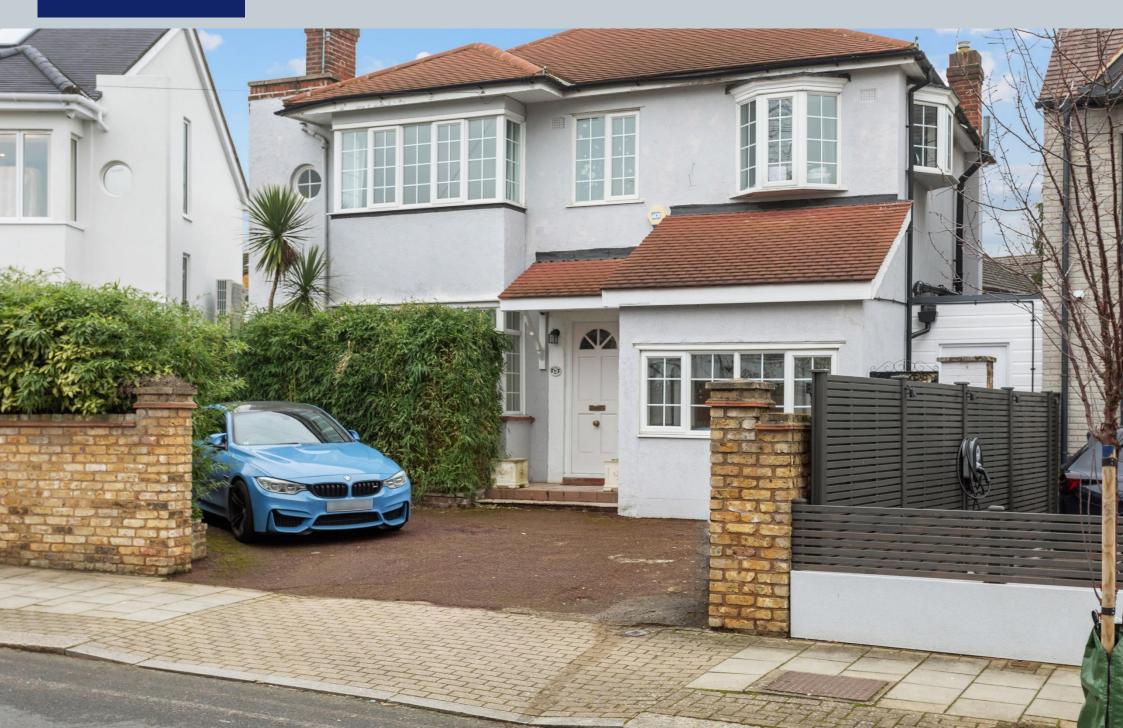

## 16, Valonia Gardens, London, SW18 1PY

A rarely available, detached family house with potential to extend on a sought after residential street between Putney and Southfields.

Extending to 2,891 sq. ft (including loft) this attractive house benefits from an abundance of lateral space and light. The ground floor comprises of flexible accommodation and includes a welcoming entrance hall and generous reception room towards the front. Towards the rear is a second reception room, with bi-fold doors opening onto the garden, and a bright dining room. There is a modern kitchen and useful utility space accessed from the side of the house. There is a further room, currently set up as a bedroom, with a shower room adjacent. The house also benefits from a downstairs w/c. There are four double bedrooms found on the first floor. The master bedroom is incredibly spacious and benefits from an ensuite shower. The remaining three bedrooms are all good sizes and are serviced by two further bathrooms, one of which includes a free standing bath and separate shower. The loft space extends to nearly 1,000 sq ft and provides exciting potential to extend subject to obtaining the necessary planning consents. The property also includes ample off-street parking and a 60 ft x 26 ft patio garden.

#### 16, Valonia Gardens, London, SW18 1PY

Valonia Gardens is a quiet residential road within a short walk of both East Putney (District Line) and Putney Mainline stations. Also close at hand is Putney High Street with its first-class shopping facilities and the Southside Shopping Centre featuring a multiplex cinema and superstores. It is walking distance to the large open spaces of Putney Heath, Wimbledon Common and numerous local parks.