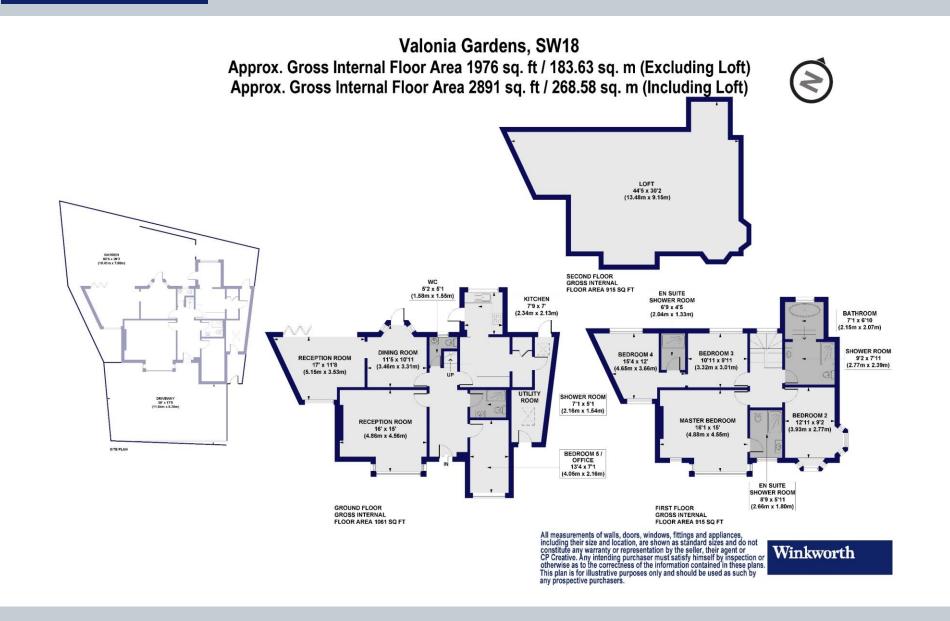

## 16, Valonia Gardens, London, SW18 1PY

A rarely available, detached family house with potential to extend on a sought after residential street between Putney and Southfields.

Extending to 2,891 sq. ft (including loft) this attractive house benefits from an abundance of lateral space and light. The ground floor comprises of flexible accommodation and includes a welcoming entrance hall and generous reception room towards the front. Towards the rear is a second reception room, with bi-fold doors opening onto the garden, and a bright dining room. There is a modern kitchen and useful utility space accessed from the side of the house. There is a further room, currently set up as a bedroom, with a shower room adjacent. The house also benefits from a downstairs w/c. There are four double bedrooms found on the first floor. The master bedroom is incredibly spacious and benefits from an ensuite shower. The remaining three bedrooms are all good sizes and are serviced by two further bathrooms, one of which includes a free standing bath and separate shower. The loft space extends to nearly 1,000 sq ft and provides exciting potential to extend subject to obtaining the necessary planning consents. The property also includes ample off-street parking and a 60 ft x 26 ft patio garden.

Leasehold

Internal area Total 2,891 sq. ft/ 268.58 sq. m

Price

£1,825,000