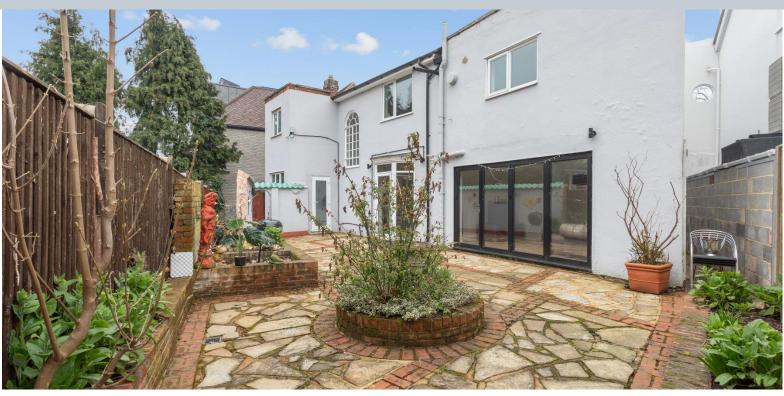

## 16, Valonia Gardens, London, SW18 1PY

A rarely available, detached family house with potential to extend on a sought after residential street between Putney and Southfields.

Extending to 2,891 sq. ft (including loft) this attractive house benefits from an abundance of lateral space and light. The ground floor comprises of flexible accommodation and includes a welcoming entrance hall and generous reception room towards the front. Towards the rear is a second reception room, with bi-fold doors opening onto the garden, and a bright dining room. There is a modern kitchen and useful utility space accessed from the side of the house. There is a further room, currently set up as a bedroom, with a shower room adjacent. The house also benefits from a downstairs w/c. There are four double bedrooms found on the first floor. The master bedroom is incredibly spacious and benefits from an ensuite shower. The remaining three bedrooms are all good sizes and are serviced by two further bathrooms, one of which includes a free standing bath and separate shower. The loft space extends to nearly 1,000 sq ft and provides exciting potential to extend subject to obtaining the necessary planning consents. The property also includes ample off-street parking and a 60 ft x 26 ft patio garden.