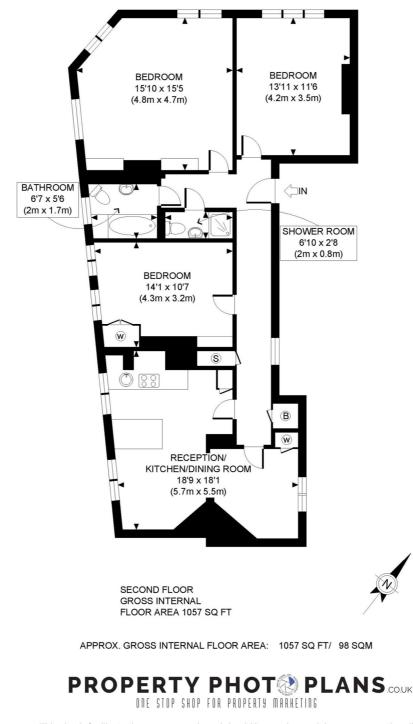

Reception Room | Open Plan Kitchen | 3 Bedrooms | Bathroom | Shower Room | Communal Garden | 1057 Sq Ft / 98 Sq M | Council Tax Band F | EPC Rating Band D

for every step...

LOCAL AUTHORITY Hammersmith & Fulham

**TENURE** Share of Freehold.

PRICE: £1,100,000 Share of Freehold

This plan is for illustrative purposes only and should be used as such by any prospective client. Whilst every attempt has been made to ensure the accuracy of the Floor Plan contained here, measurements of the doors, windows, rooms and any other items are approximate and no responsibility is taken for any errors, omissions, or misstatement. The services, systems and appliances shown have not been tested and no guarantee as to the operability or efficiency can be given.

The displayed square footage is taken from the floor plans with measurements created using the Royal Institute of Chartered Surveyors' Code of Practice for Measuring. These measurements are approximate and included for illustrative purposes only. Winkworth does not make any representation as to the accuracy of these measurements and you should seek to verify them for yourself. Winkworth accept no liability for any loss you may suffer if you rely on these measurements.