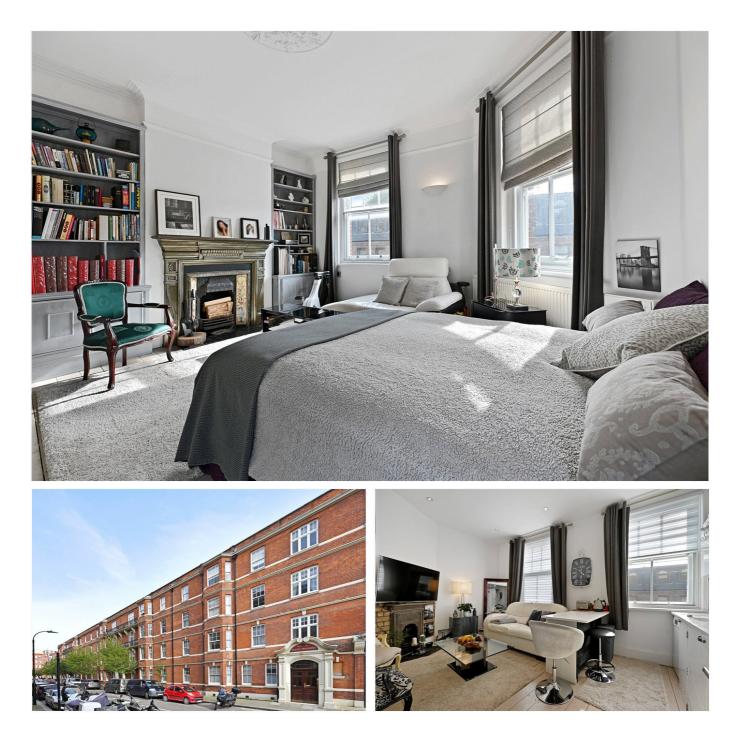

## Rugby Mansions, Bishop Kings Road, West Kensington, W14 £1,100,000 Share of Freehold

A superb three bedroom apartment on the second floor of a well maintained mansion block, with access to communal gardens.

Reception Room | Open Plan Kitchen | 3 Bedrooms | Bathroom | Shower Room | Communal Garden | 1057 Sq Ft / 98 Sq M | Council Tax Band F | EPC Rating Band D

for every step...

## DESCRIPTION

Offered in superb condition throughout, the property is configured with three double bedrooms, although could easily be adapted to provide more reception space. Accommodation comprises entrance hall, three double bedrooms, two bathrooms and open plan reception room / kitchen.