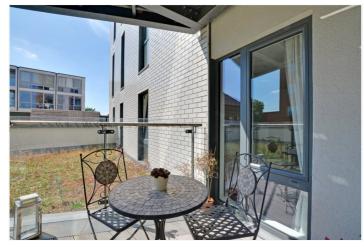

## **DESCRIPTION:**

A stunning and extremely well presented one bedroom 2nd floor apartment that is perfectly located moments from mainline rail and DLR and just a short walk to the town centre.

In immaculate condition the property comprises a lovely open plan kitchen living with access onto a balcony. There is a good-sized double bedroom, with a fitted wardrobe and a superb bathroom. Added benefits include hard wood flooring, double glazing, plus a concierge and gym onsite.

## **AT A GLANCE**

- immaculate apartment
- one bedroom
- 558 sq ft
- 2nd floor with lift
- balcony
- excellent condition
- double bedroom
- modern bathroom
- moments from rail
- short walk to centre