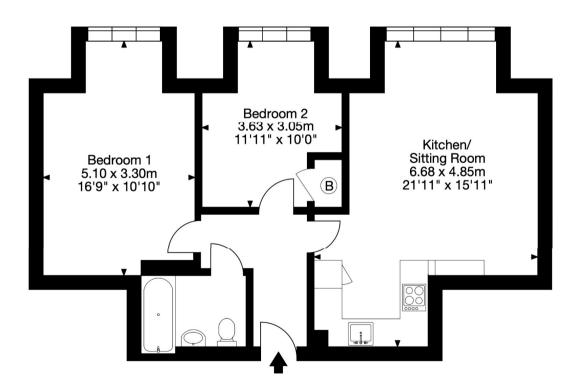

The accommodation is spacious with a large master bedroom with river views, bedroom 2 which also has views over the river at the rear and a combined living room/kitchen area.

There is also a dedicated private parking space and communal gardens on the riverside itself.

Leasehold remainder of 125 year lease commenced 01/01/2007

Council Tax Band D

Management fees up to Dec 2023 £2342.64

Ground rent £250 pa

9 The Pump House, Bristol BS4 4RQ Gross Internal Area (Approx.) 59 sq m / 637 sq ft