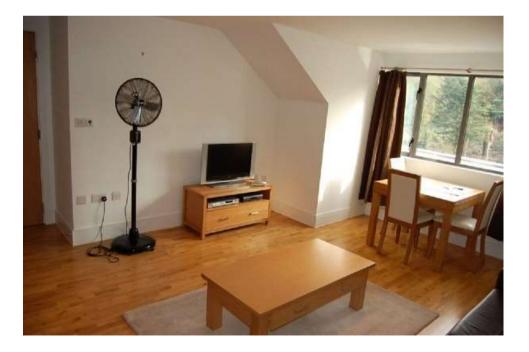

## 2 bedrooms | Kitchen/living room | Bathroom | River views | Private parking.

The pump house apartments are situated in a quiet secluded riverside location overlooking the river Avon. This converted Victorian building combines modern living with a historical architecture in a woodland setting.

The accommodation is spacious with a large master bedroom with river views, bedroom 2 which also has views over the river at the rear and a combined living room/kitchen area.

There is also a dedicated private parking space and communal gardens on the riverside itself.