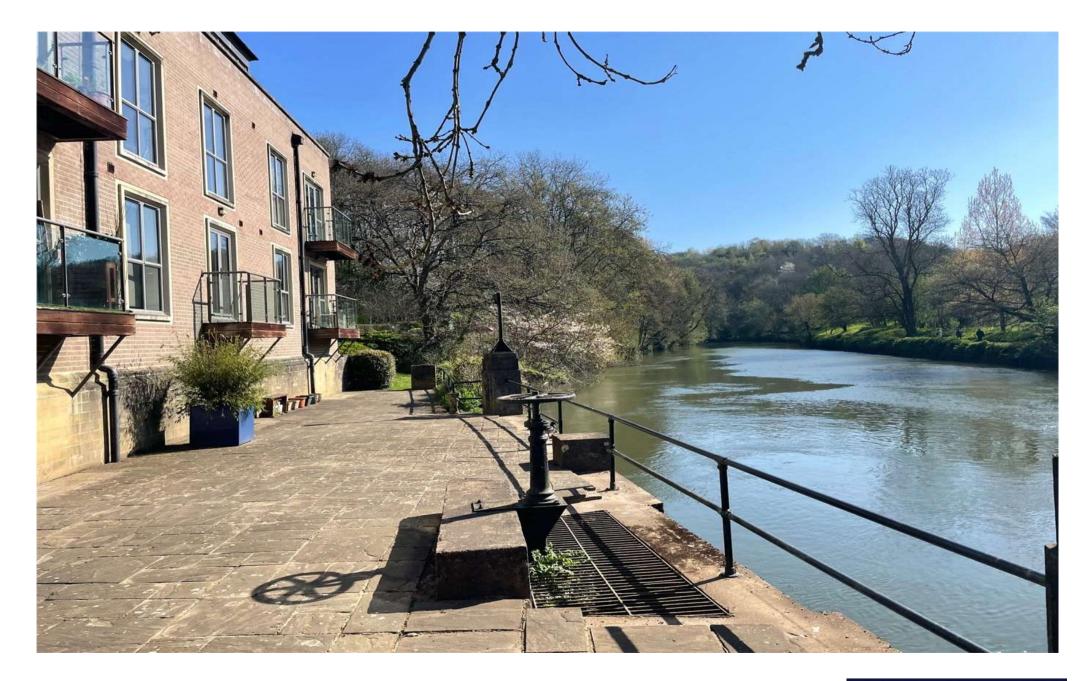

## 2 bedrooms | Kitchen/living room | Bathroom | River views | Private parking.

The pump house apartments are situated in a quiet secluded riverside location overlooking the river Avon. This converted Victorian building combines modern living with a historical architecture in a woodland setting.

## LOCATION

Situated down a private lane the property is located next to a rowing club in a wonderfully quiet tranquil setting.

Approx 3.3 miles from Bristol Temple Meads mainline railway station and approx 4 miles from Broadmead in the city centre.