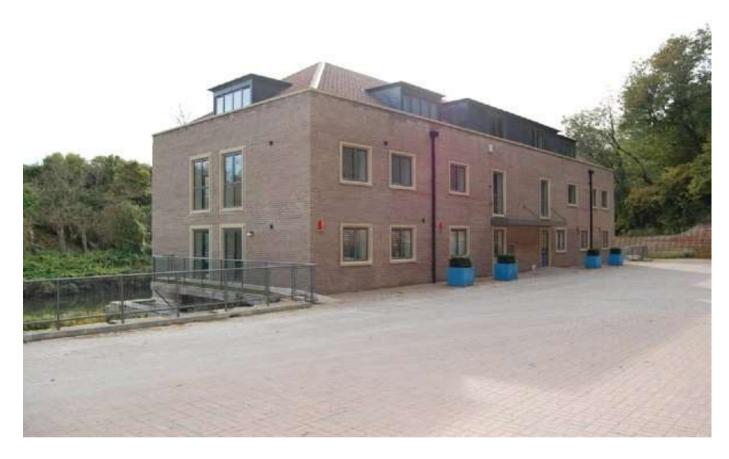

## 2 bedrooms | Kitchen/living room | Bathroom | River views | Private parking.

The pump house apartments are situated in a quiet secluded riverside location overlooking the river Avon. This converted Victorian building combines modern living with a historical architecture in a woodland setting.

The accommodation is spacious with a large master bedroom with river views, bedroom 2 which also has views over the river at the rear and a combined living room/kitchen area.

There is also a dedicated private parking space and communal gardens on the riverside itself.