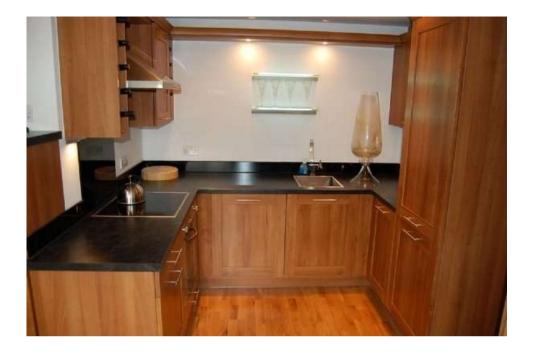

## 2 bedrooms | Kitchen/living room | Bathroom | River views | Private parking.

The pump house apartments are situated in a quiet secluded riverside location overlooking the river Avon. This converted Victorian building combines modern living with a historical architecture in a woodland setting.

The accommodation is spacious with a large master bedroom with river views, bedroom 2 which also has views over the river at the rear and a combined living room/kitchen area.

There is also a dedicated private parking space and communal gardens on the riverside itself.