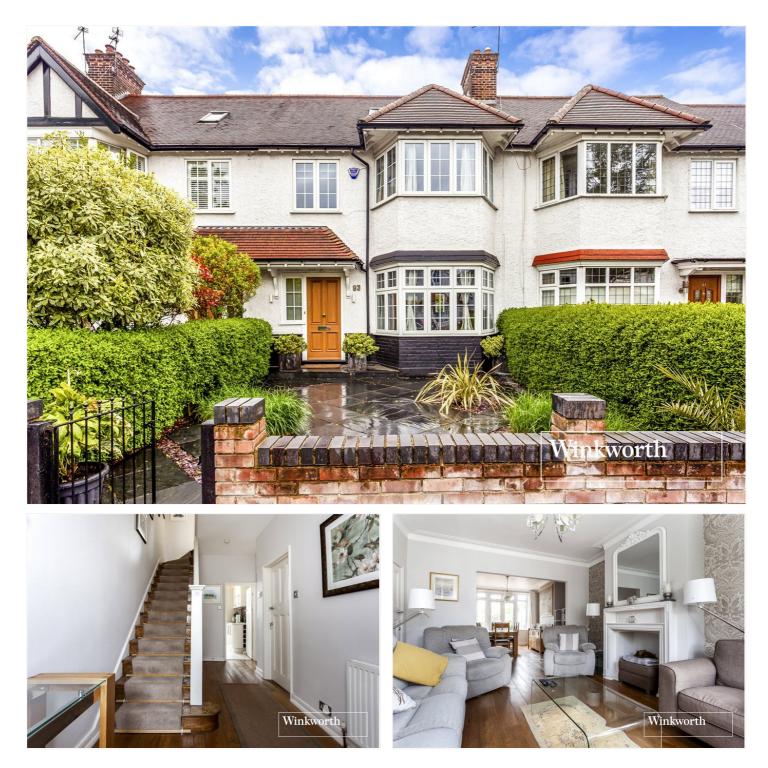

#### **DESCRIPTION:**

We are pleased to offer this well presented terraced family home, set in the heart of Finchley Central on a much sought-after turning off Ballards Lane, within walking distance to local amenities, transport links, schools and Victoria Park. The property comprises through-lounge, modern fitted kitchen and downstairs cloakroom to the ground floor. To the first floor there are three bedrooms and a family bathroom and to the second floor a further loft room / bedroom has been created. Further benefits include beautifully presented front and rear gardens, garage to the rear of the garden and further potential to extend (stpp).

## **AT A GLANCE**

- Mid terraced family home
- Through-Lounge
- Modern Fitted Kitchen
- Three/Four bedrooms
- Front & Rear gardens
- Garage
- Potential to extend (stpp)