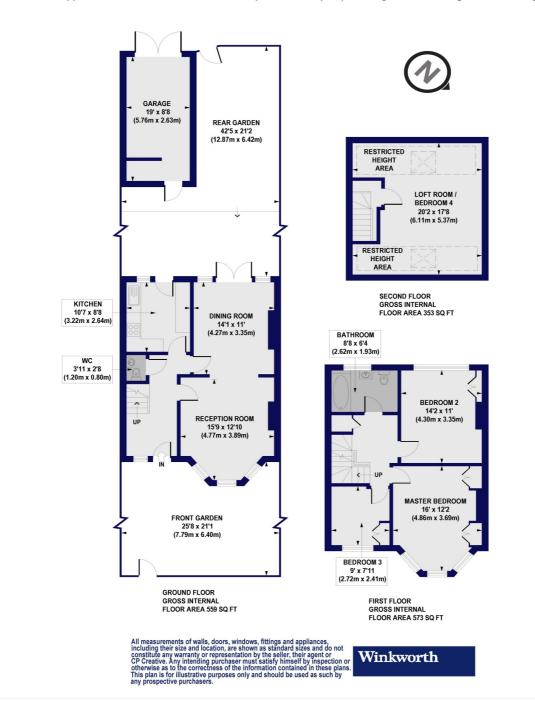

#### **DESCRIPTION:**

We are pleased to offer this well presented terraced family home, set in the heart of Finchley Central on a much sought-after turning off Ballards Lane, within walking distance to local amenities, transport links, schools and Victoria Park. The property comprises through-lounge, modern fitted kitchen and downstairs cloakroom to the ground floor. To the first floor there are three bedrooms and a family bathroom and to the second floor a further loft room / bedroom has been created. Further benefits include beautifully presented front and rear gardens, garage to the rear of the garden and further potential to extend (stpp).

## **AT A GLANCE**

- Mid terraced family home
- Through-Lounge
- Modern Fitted Kitchen
- Three/Four bedrooms
- Front & Rear gardens
- Garage
- Potential to extend (stpp)

### Hervey Close, N3

Approx. Gross Internal Floor Area 1648 sq. ft / 153.15 sq. m (Including Restricted Height Area & Garage)